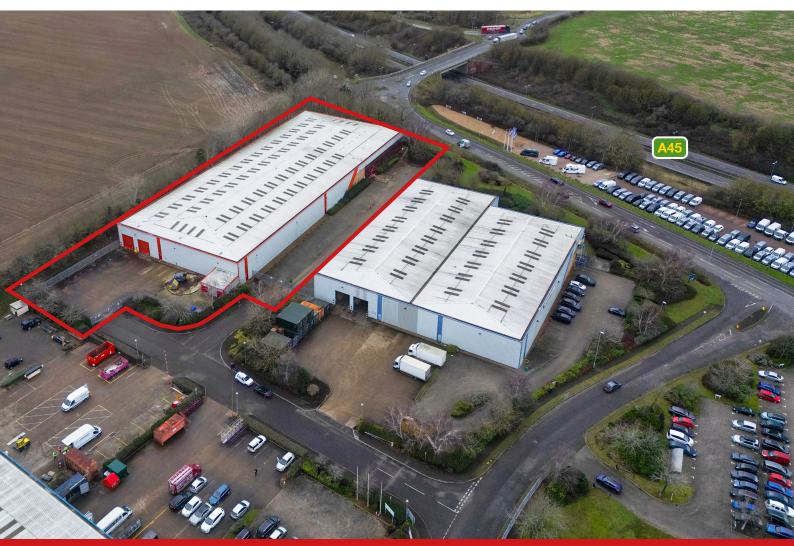

# Express Park is an established distribution warehouse location within close proximity to A45 dual carriageway.

The property comprises a detached industrial unit which is being refurbished to provide the following specification:

- Steel portal frame construction
- 7.1m eaves height
- 8.8m apex height
- Warehouse heating and lighting
- 2 level access loading doors
- Fully fitted offices
- 30m deep secure yard
- Ample car parking