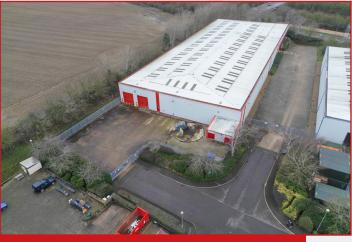

# Express Park is an established distribution warehouse location within close proximity to A45 dual carriageway.

The property comprises a detached industrial unit which is being refurbished to provide the following specification:

- Steel portal frame construction
- 7.1m eaves height
- 8.8m apex height
- Warehouse heating and lighting
- 2 level access loading doors
- Fully fitted offices
- 30m deep secure yard
- Ample car parking