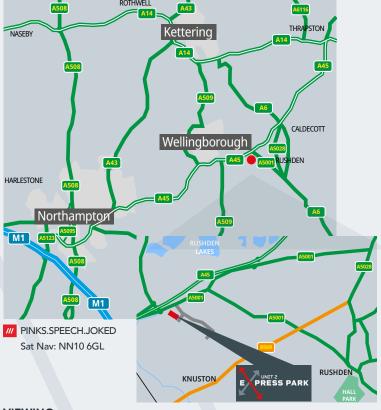

#### RENT

Rent upon application.

| DISTANCES      |           |
|----------------|-----------|
| A45            | Immediate |
| A14            | 7 miles   |
| Rushden        | 1.5 miles |
| Wellingborough | 5 miles   |
| Bedford        | 13 miles  |
| Northampton    | 15 miles  |