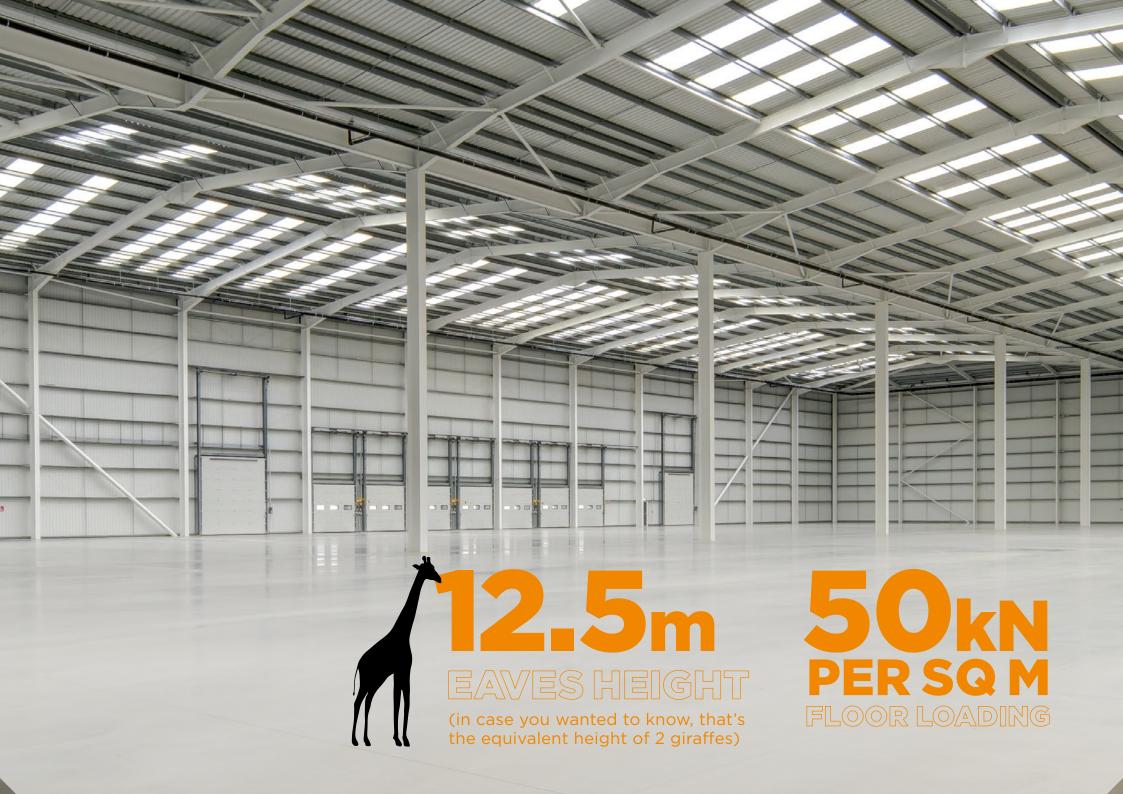

# 89,214 sqft That's nearly a big as Twickenham rugby pitch!

### ACCOMMODATION

| Gross External Area (GEA)            | Sq ft  | Sq m  |
|--------------------------------------|--------|-------|
| Ground Floor Warehouse and Ancillary | 79,669 | 7,401 |
| First Floor Fitted Offices           | 9,545  | 887   |
| TOTAL                                | 89,214 | 8,288 |

### **SUSTAINABLE**

We know you want a building with low running costs and a low carbon footprint.

EVO Warrington 89 is **BREEAM Excellent** and **Net Zero Carbon** in use, so will boost your green credentials whilst reducing your environmental impact. We are targeting an A+ rating for energy performance, making it our first net zero carbon building. We've used recycled materials, installed solar roof panels and car chargers, and flooded the warehouse with natural light. The offices are good-to-go and a raised floor makes hardware installation easy.