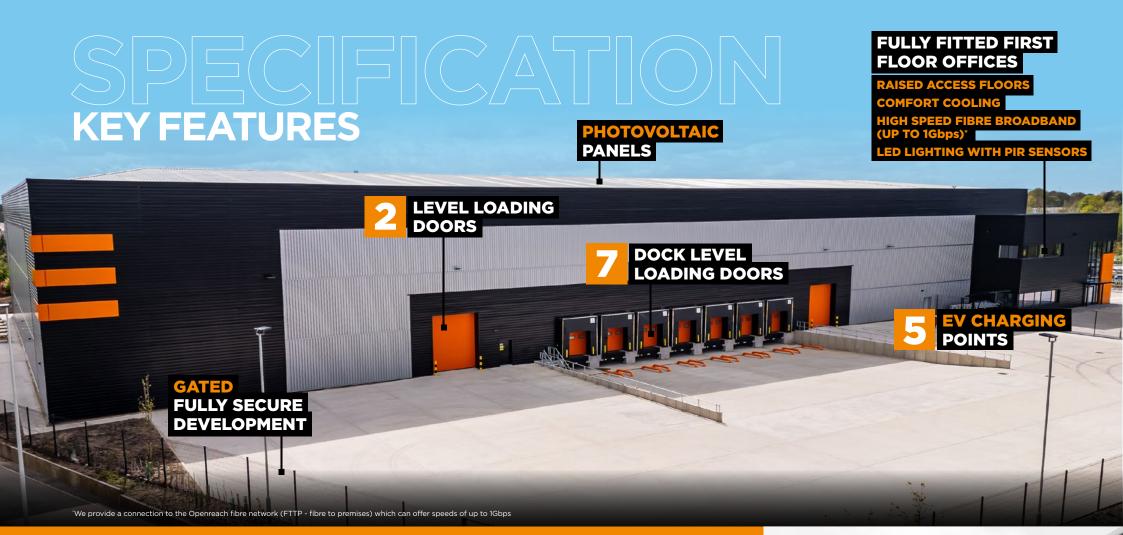

### **SUSTAINABLE**

We know you want a building with low running costs and a low carbon footprint.

EVO Warrington 89 is **BREEAM Excellent** and **Net Zero Carbon** in use, so will boost your green credentials whilst reducing your environmental impact. We are targeting an A+ rating for energy performance, making it our first net zero carbon building. We've used recycled materials, installed solar roof panels and car chargers, and flooded the warehouse with natural light. The offices are good-to-go and a raised floor makes hardware installation easy.