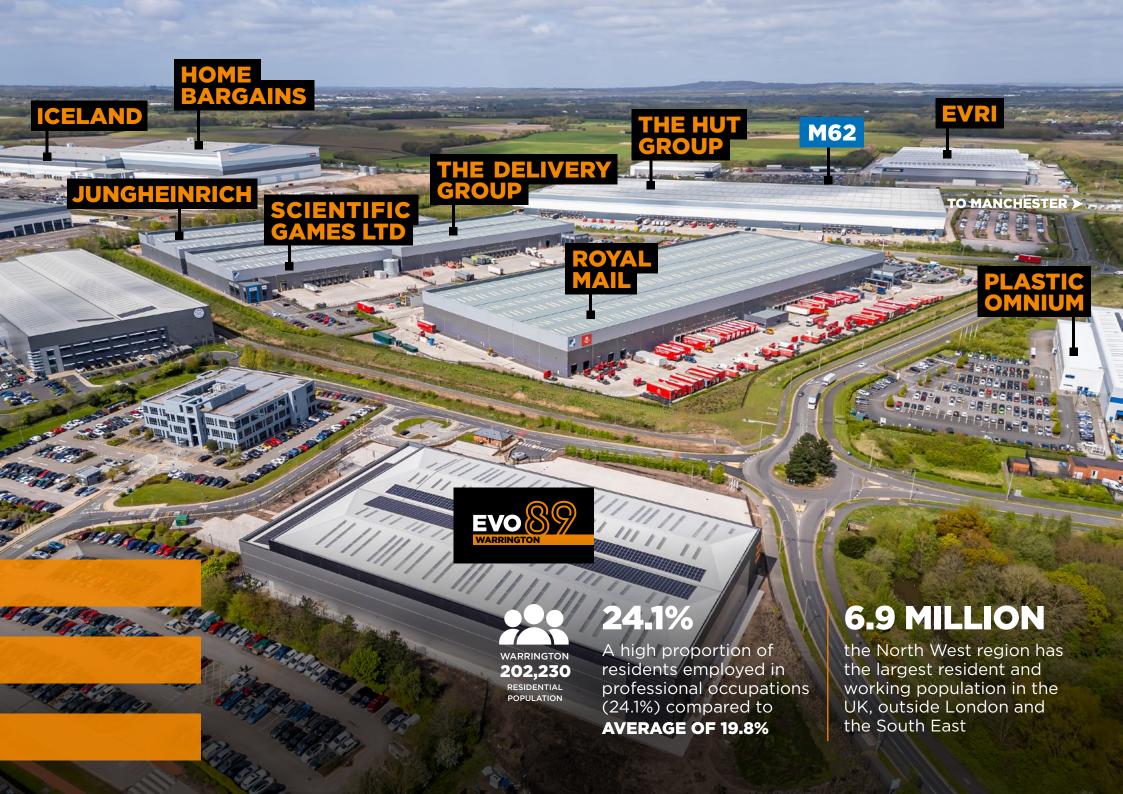

## WARRINGTON

**EVO Warrington 89** is situated on Omega Boulevard in Lingley Mere.

- The location is great for logistics, with easy access to the M62, Manchester, Liverpool and beyond. Only 0.75 miles from Junction 8 of the M62 and just 3 miles from Junction 21a of the M6, so really convenient to get in and out of!
- Within 20 miles of Manchester Airport and John Lennon Airport.
- Other major occupiers include: Amazon, Asda, Brakes, Domino's Pizza, Hermes, Royal Mail, The Hut Group and Travis Perkins, so you will be in good company.
- Gemini Retail Park is within a mile.
- Oh, and the building looks cool too.