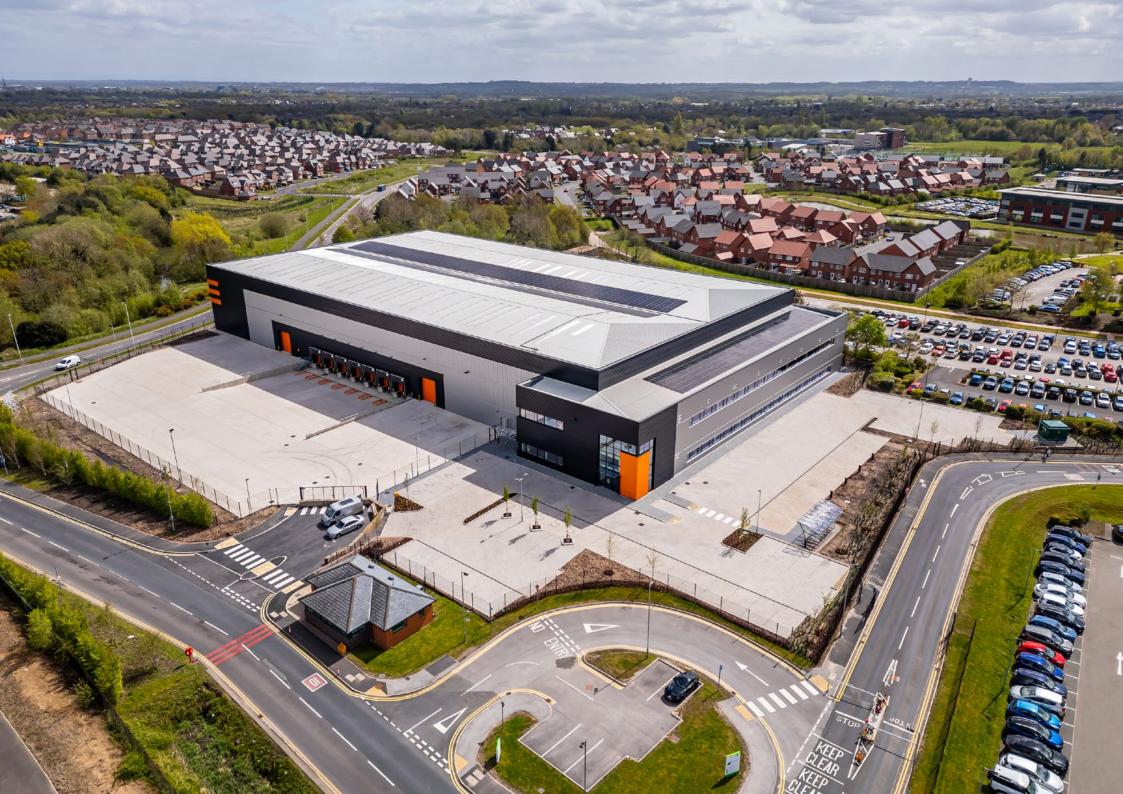

## WARRINGTON

**EVO Warrington 89** is situated on Omega Boulevard in Lingley Mere.

- The location is great for logistics, with easy access to the M62, Manchester, Liverpool and beyond. Only 0.75 miles from Junction 8 of the M62 and just 3 miles from Junction 21a of the M6, so really convenient to get in and out of!
- Within 20 miles of Manchester Airport and John Lennon Airport.
- Other major occupiers include: Amazon, Asda, Brakes, Domino's Pizza, Hermes, Royal Mail, The Hut Group and Travis Perkins, so you will be in good company.
- Gemini Retail Park is within a mile.
- Oh, and the building looks cool too.