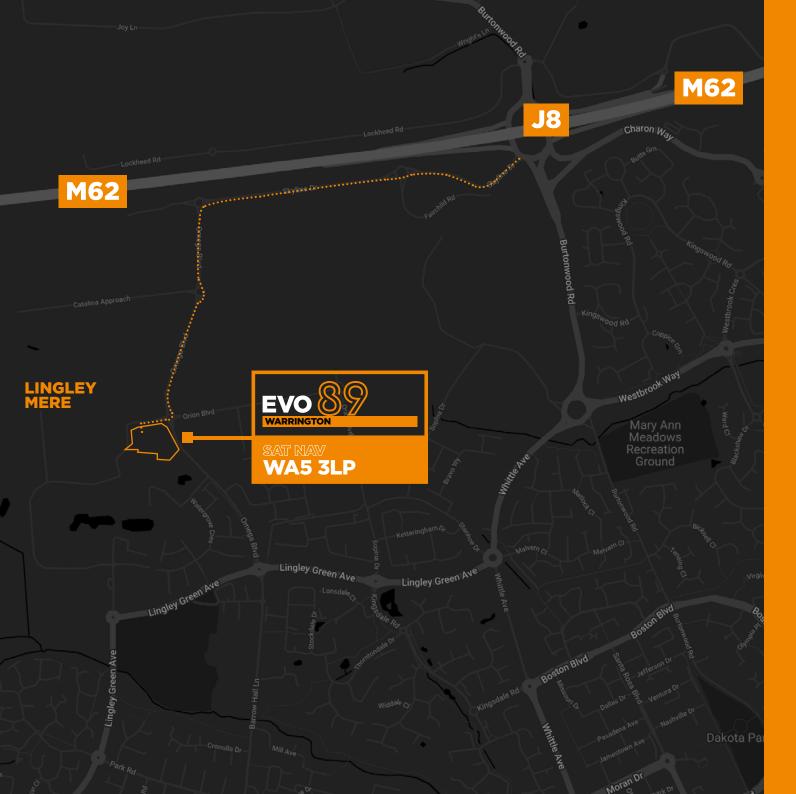

**Warrington | Cheshire** Lingley Mere WA5 3LP

## WARRINGTON

**EVO Warrington 89** is situated on Omega Boulevard in Lingley Mere.

- The location is great for logistics, with easy access to the M62, Manchester, Liverpool and beyond. Only 0.75 miles from Junction 8 of the M62 and just 3 miles from Junction 21a of the M6, so really convenient to get in and out of!
- Within 20 miles of Manchester Airport and John Lennon Airport.
- Other major occupiers include: Amazon, Asda, Brakes, Domino's Pizza, Hermes, Royal Mail, The Hut Group and Travis Perkins, so you will be in good company.
- Gemini Retail Park is within a mile.
- Oh, and the building looks cool too.