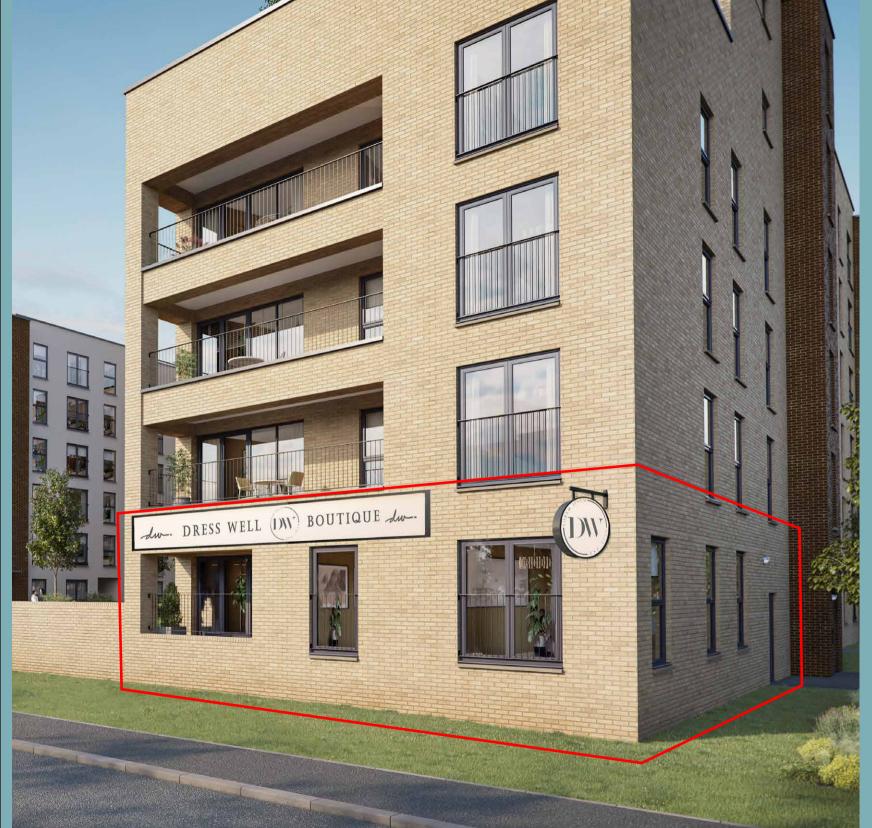

# DESCRIPTION

The subjects are located on the ground floor of a 4 storey block of high quality residential apartments. The property is accessed directly from the landscaped courtyard, off Salamander Street.

The property is open plan and finished to a shell specification ready for a purchaser to complete a fit out specific to their intended use.

The subjects benefit from a significant amount of glazed frontage on to Salamander Street, providing an excellent opportunity for branding.

### **ACCOMMODATION**

The accommodation extends to a Gross Internal Area of approximately 747 sq ft.