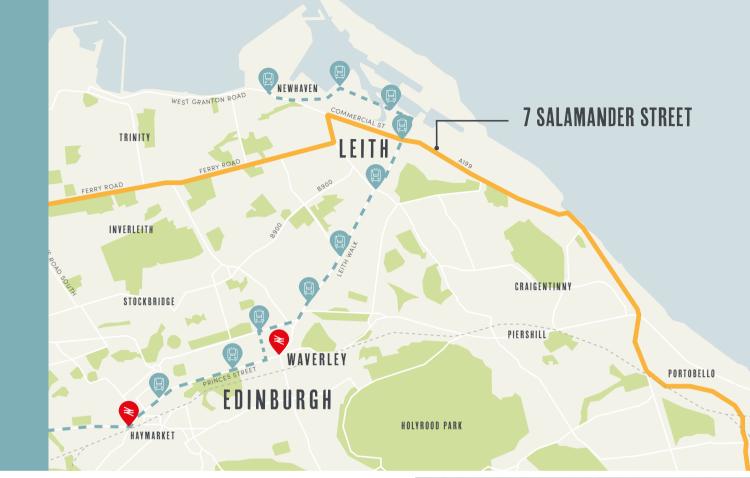

# **LOCATION**

The subjects are located within the highly desirable area of Leith, in close proximity to the Shore.

The available property is located within Barratt Homes high quality residential development Merchant Quay which on completion will provide 307 residential units and 6 commercial.

The property benefits from excellent public transport connectivity to include tram and bus with unrestricted on street car parking available in the surrounding area.