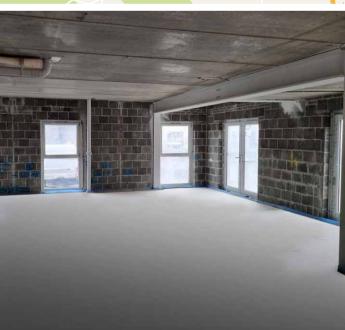

The property is open plan and finished to a shell specification ready for a purchaser to complete a fit out specific to their intended use.

The subjects benefit from a significant amount of glazed frontage on to Salamander Street, providing an excellent opportunity for branding.

Capped services are provided for within the unit to include Gas, Electricity, Virgin, BT and Hyperoptic.

747 sq ft (69.4 sq m)

### **ACCOMMODATION**

The accommodation extends to a Gross Internal Area of approximately 747 sq ft.