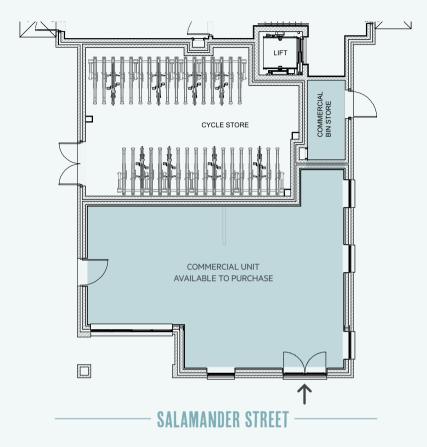

# DESCRIPTION

The subjects are located on the ground floor of a 4 storey block of high quality residential apartments. The property is accessed directly from the landscaped courtyard, off Salamander Street.

The property is open plan and finished to a shell specification ready for a purchaser to complete a fit out specific to their intended use.

The subjects benefit from a significant amount of glazed frontage on to Salamander Street, providing an excellent opportunity for branding.

### **ACCOMMODATION**

The accommodation extends to a Gross Internal Area of approximately 747 sq ft.