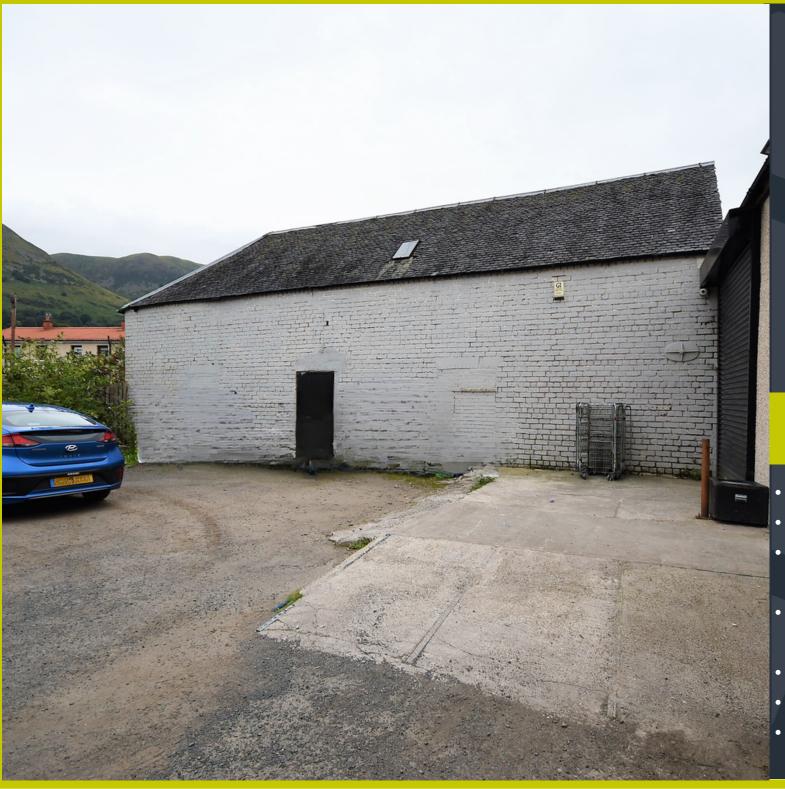

# DESCRIPTION

The subjects comprise a semi-detached ground floor unit of brick construction.

The property offers an open plan unit with central pedestrian access door. The unit would be suitable for multiple uses subject to appropriate planning consent.

In front on the property there is free car parking available, the tenant will be allocated spaces, as well as on street parking.