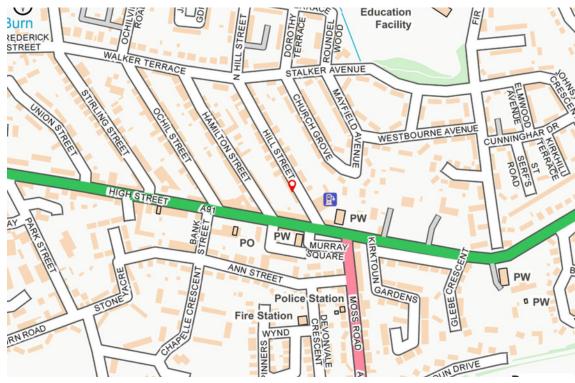

The subjects are located on the eastern side of Hill Street near to its junctions with the High Street.