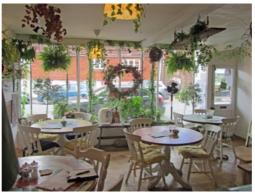

## **Rear seating area**

12' x 17'9" (3.7m x 5.4m) **213 sq ft (19.8 sq m)** Large feature picture window + door to:

**Rear lobby** leading to:

**Cloakroom** with low level w.c. + hand basin.

Kitchen 12'9" x 7'9" (3.9m x 2.4m) + alcove 4'6" x 3'9" (1.4m x 1.1m) 116 sq ft (10.8 sq m) Newly fitted with door to rear area having space for small timber shed.