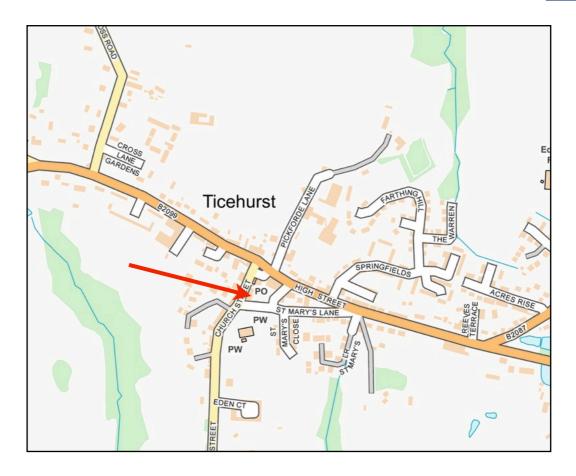

## LOCATION

Ticehurst is an attractive village in East Sussex being some  $3\frac{1}{2}$  east of Wadhurst on the B2099, 10.8 miles from Tunbridge Wells in the north and 3 miles from the A21 in the east. Church Street is a few yards away from Ticehurst central square where there is a branch of **Londis/Post Office**. Also in the vicinity are a greengrocer, pharmacy, dry cleaners and **Artichoke Gallery**. Adjoining is **Ruston House Interiors**.