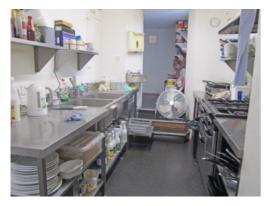

## **Rear seating area**

12' x 17'9" (3.7m x 5.4m) **213 sq ft (19.8 sq m)** Large feature picture window + door to:

**Rear lobby** leading to:

**Cloakroom** with low level w.c. + hand basin.

Kitchen 12'9" x 7'9" (3.9m x 2.4m) + alcove 4'6" x 3'9" (1.4m x 1.1m) 116 sq ft (10.8 sq m) Newly fitted with door to rear area having space for small timber shed.