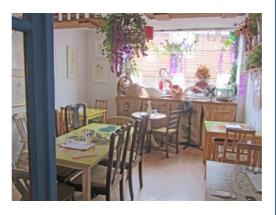

## **Rear seating area**

12' x 17'9" (3.7m x 5.4m) **213 sq ft (19.8 sq m)** Large feature picture window + door to:

**Rear lobby** leading to:

**Cloakroom** with low level w.c. + hand basin.

Kitchen 12'9" x 7'9" (3.9m x 2.4m) + alcove 4'6" x 3'9" (1.4m x 1.1m) 116 sq ft (10.8 sq m) Newly fitted with door to rear area having space for small timber shed.