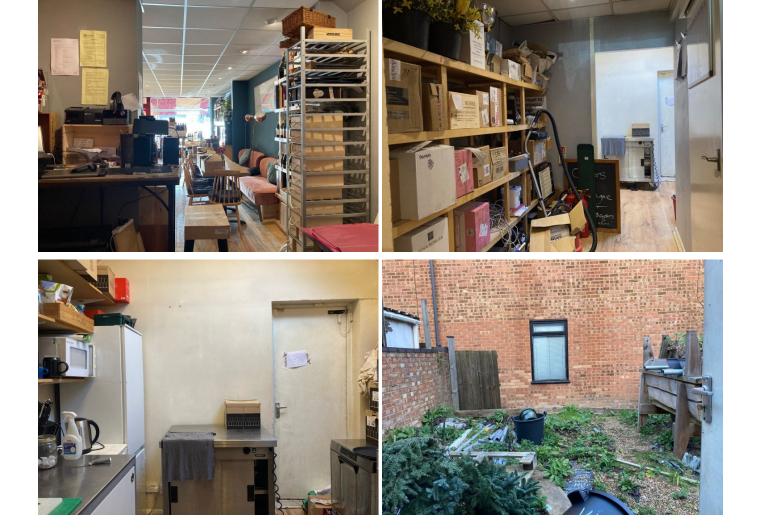

Arranged over ground floor (640 sq ft) and basement (350 sq ft), the premises will suit a variety of businesses within the E use class.

There are toilet and kitchen facilities to the ground floor and a small rear yard.

EPC Rating C.

Shops in Queens Road let quickly and an early inspection is therefore recommended- 020 7117 2526.

Please only view by appointment and do not disturb the current tenant