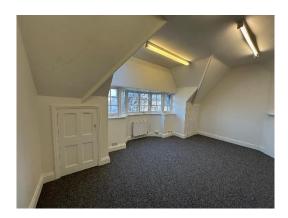

#### **DESCRIPTION**

The building provides office accommodation on the first and second floors with two individual offices available on the second floor and another on the first.

The shared kitchen and two toilets are on the first floor.

#### **RENT**

| ROOM               | SIZE         | RENT PER MONTH* |
|--------------------|--------------|-----------------|
|                    |              |                 |
| First Floor Front  | 218sf (20sm) | £640            |
| Second Floor Front | 215sf (20sm) | £630            |
| Second Floor Rear  | 128sf (12sm) | £375            |