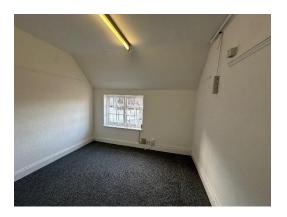

#### **DESCRIPTION**

The building provides office accommodation on the first and second floors with two individual offices available on the second floor and another on the first.

The shared kitchen and two toilets are on the first floor.

#### **RENT**

| ROOM               | SIZE         | RENT PER MONTH* |
|--------------------|--------------|-----------------|
|                    |              |                 |
| First Floor Front  | 218sf (20sm) | £640            |
| Second Floor Front | 215sf (20sm) | £630            |
| Second Floor Rear  | 128sf (12sm) | £375            |