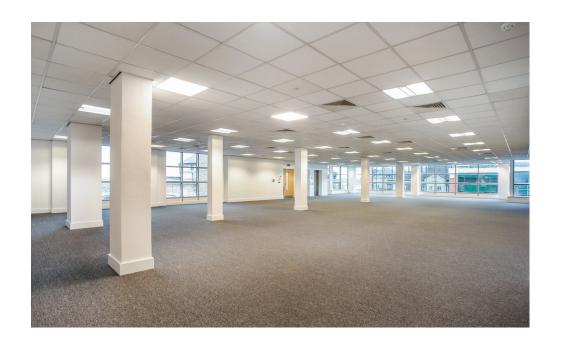

## DESCRIPTION

Sterling House provides high quality office space in the heart of Wimbledon town centre.

The second, third, fourth and fifth floors are available to let and provide open plan office space, which benefits from AC, raised floors, WC's and lift access throughout.

#### SPECIFICATION

- Town centre location
- Air conditioning
- Fully accessible raised floors
- Suspended ceilings
- Male, female and disabled WCs
- 5th floor roof terrace