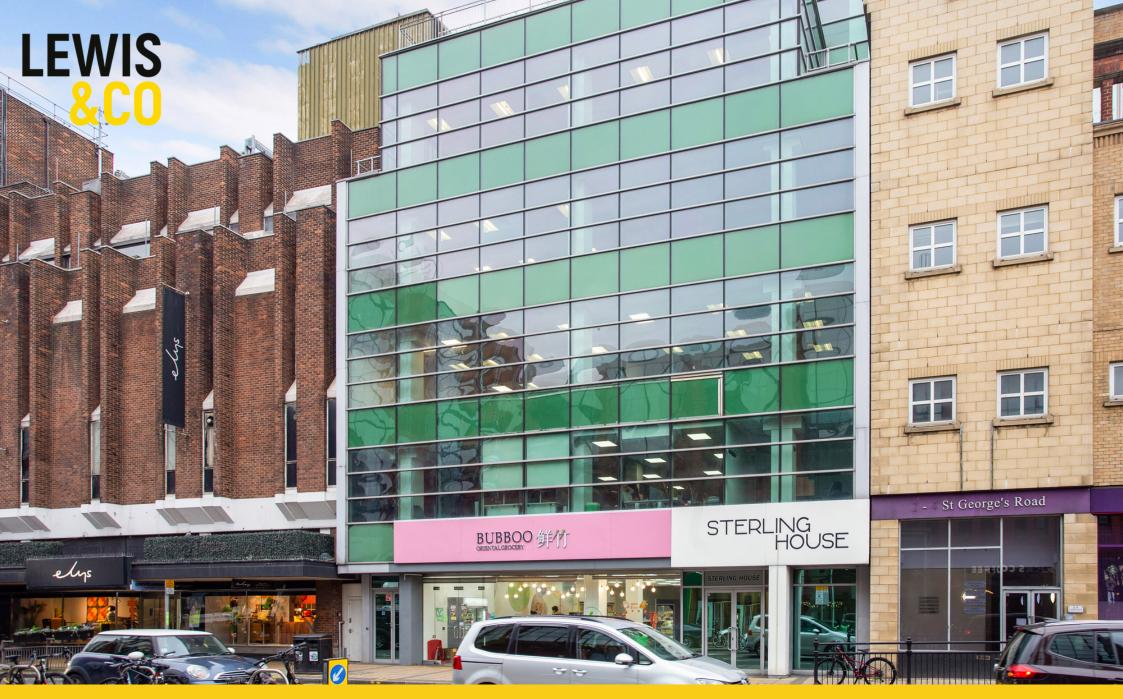

# STERLING HOUSE

6-10 ST. GEORGES ROAD, WIMBLEDON, SW19 4DP

OFFICE SPACE TO LET 3,256 - 13,754 SQ FT

# STERLING HOUSE

6-10 ST. GEORGES ROAD, WIMBLEDON, SW19 4DP

## DESCRIPTION

Sterling House provides high quality office space in the heart of Wimbledon town centre.

The second, third, fourth and fifth floors are available to let and provide open plan office space, which benefits from AC, raised floors, WC's and lift access throughout.

# LOCATION

The subject property is located in Wimbledon, approximately 6 miles from central London and is extremely well served by road, rail and bus links. The main road artery is the A219, which runs off the A3. The A3 connects central London with junction 10 of the M25 motorway.

The property is located diagonally opposite Wimbledon's mainline rail, tube and tram station.

MISREPRESENTATION ACT- The particulars contained in this brochure have been produced in good faith, are set out as a general guide and do not constitute the whole or part of any contract. All liability, negligence or otherwise, arising from the use these particulars is hereby excluded. Compiled January 2024.