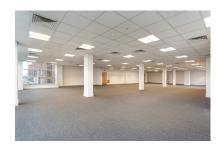

## DESCRIPTION

Sterling House provides high quality office space in the heart of Wimbledon town centre.

The second, third, fourth and fifth floors are available to let and provide open plan office space, which benefits from AC, raised floors, WC's and lift access throughout.

# FLOOR AREAS

| Floor  | sq ft  | sq m  |
|--------|--------|-------|
| Fifth  | 3,016  | 280   |
| Fourth | 3,496  | 324   |
| Third  | 3,621  | 337   |
| Second | 3,621  | 337   |
| Total  | 13,754 | 1,280 |