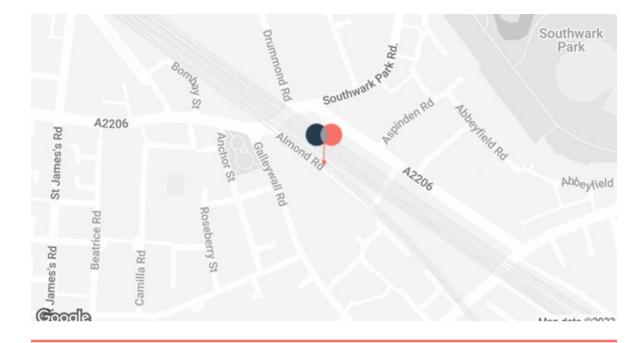

#### **RAILWAY ARCHES TO LET**

These light industrial railway arches are located in the heart of Bermondsey on Almond Road, sitting in between Bermondsey tube, Canada Water and South Bermondsey rail stations.

Almond Road is just moments away from Southwark Park where two art galleries reside, as well as being in close proximity to the Surrey Quays retail area and the Bermondsey Beer Mile.