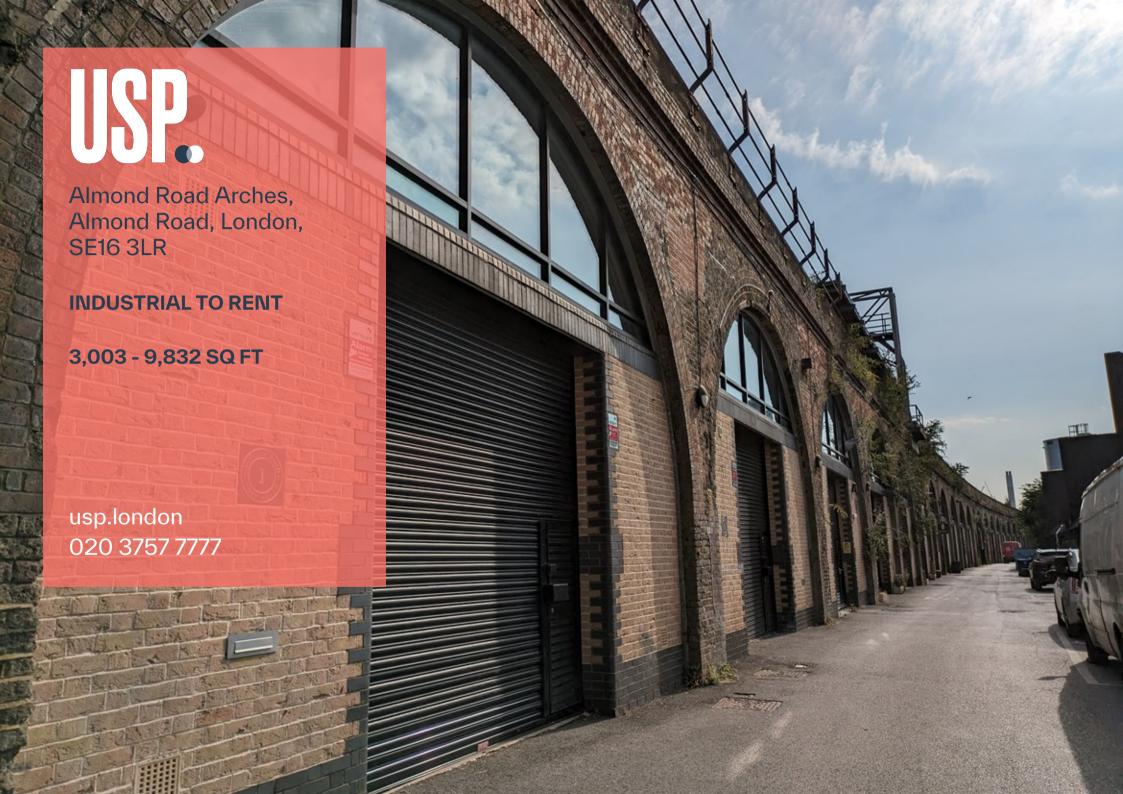

#### **RAILWAY ARCHES TO LET**

These light industrial railway arches are located in the heart of Bermondsey on Almond Road, sitting in between Bermondsey tube, Canada Water and South Bermondsey rail stations.

# Accomodation

| Floor   | Availability | Area (sq ft) | Rent (pa)  |
|---------|--------------|--------------|------------|
| Arch 1A | Available    | 330          | £3,000.00  |
| Arch 1  | Available    | 3,003        | £60,000.00 |
| Arch 2  | Available    | 3,026        | £60,500.00 |
| Arch 3  | Available    | 2,983        | £59,700.00 |
| Arch 23 | Available    | 490          | £5,000.00  |
| TOTAL   |              | 9,832        |            |