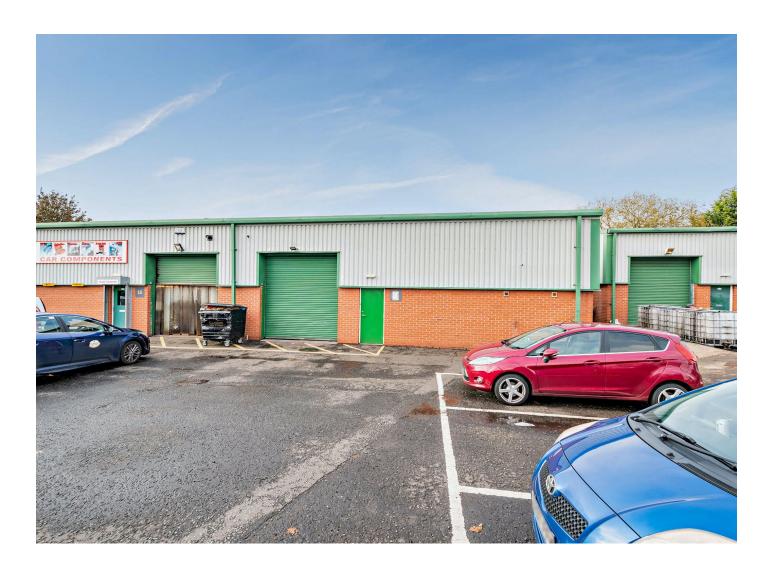

# Description

Anniesland Business Park is a modern estate which provides terraced industrial accommodation. The units provides traditional industrial space with a steel portal frame construction with blockwork infill metal clad elevations.

Internally, Unit 16 benefits from 1x electric roller shutter door, three phase power and an eaves height of 4m. The estate benefits from shared parking, CCTV and 24-hour security.

Occupiers within the estate Screwfix, Toolstation and Howdens.