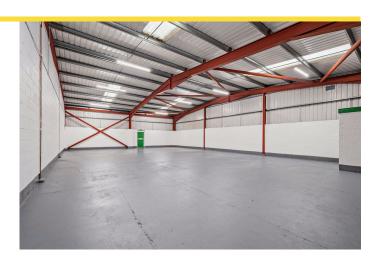

Internally, Unit 16 benefits from 1x electric roller shutter door, three phase power and an eaves height of 4m. The estate benefits from shared parking, CCTV and 24-hour security.

Occupiers within the estate Screwfix, Toolstation and Howdens.