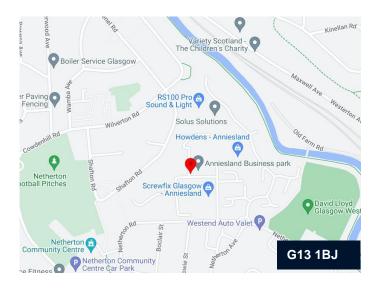

### Location

Anniesland Business Park is located three miles north-west of Glasgow city centre. The estate is a prime trade, industrial and business location which is well placed to service businesses and markets located to the north and west of Glasgow. Glasgow Airport lies approximately 6 miles west of Anniesland. The estate is accessed to the north of the junction of Great Western Road (A82) and Crow Road.