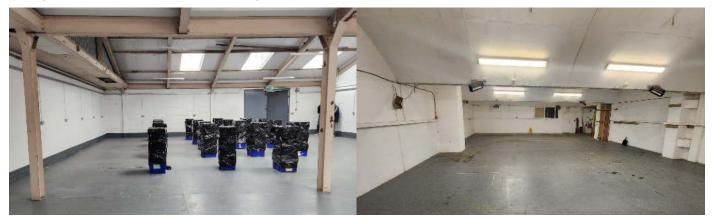

Unit 23: A warehouse measuring 552 sqft, priced at £1,165.00 + VAT per month. Deposit of £2,400. Available in April

Unit 28: Opportunity to lease a warehouse spanning 1,183 sqft for £1,580 + VAT per month, with a deposit of £5,000. Available in April.