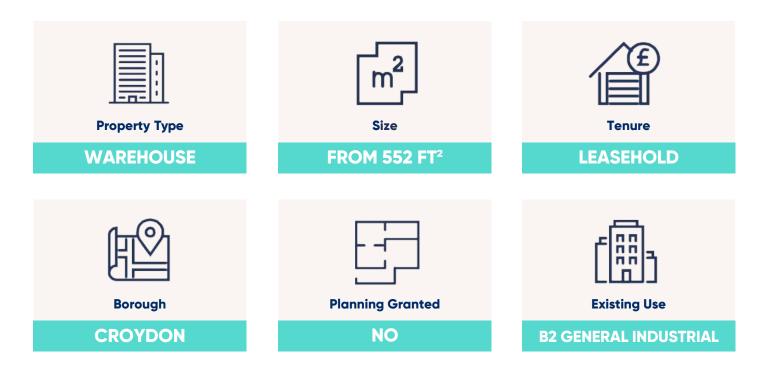

Unit 23: A warehouse measuring 552 sqft, priced at £1,165.00 + VAT per month. Deposit of £2,400. Available in April

Unit 28: Opportunity to lease a warehouse spanning 1,183 sqft for £1,580 + VAT per month, with a deposit of £5,000. Available in April.

#### **ACCOMMODATION SCHEDULE**

| UNIT | SIZE (SQM) | SIZE (SQFT) | RENT                |
|------|------------|-------------|---------------------|
| F5B  | 24         | 262         | £590<br>+ VAT pcm   |
| 2    | 524        | 5,638       | £4,699<br>+ VAT pcm |
| 23   | 51         | 552         | £1,165<br>+ VAT pcm |
| 28   | 110        | 1,183       | £1580<br>+ VAT pcm  |