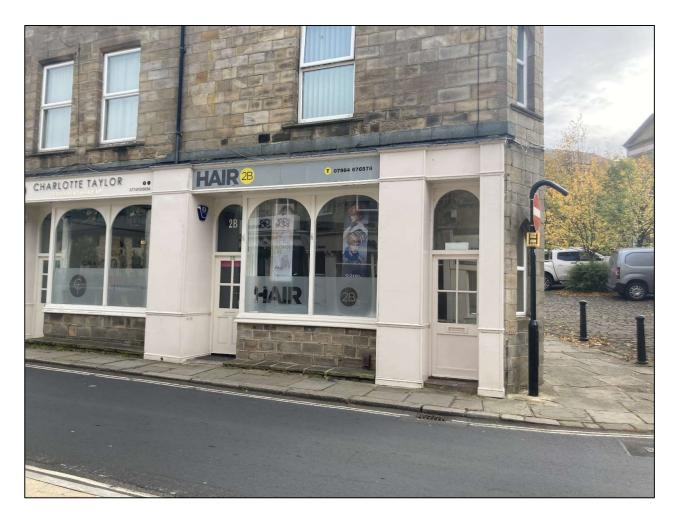

## **DESCRIPTION**

The property comprises a two-storey, stone-built property within which the ground floor retail unit is available. Internally, the shop is open plan and benefits from storage, WC and kitchenette facilities.

## **LOCATION**

The property is located on Ivegate, just off Yeadon High Street. It is situated within close proximity to Yeadon Town Hall. The property also benefits from being located near a public car park and high street parking.