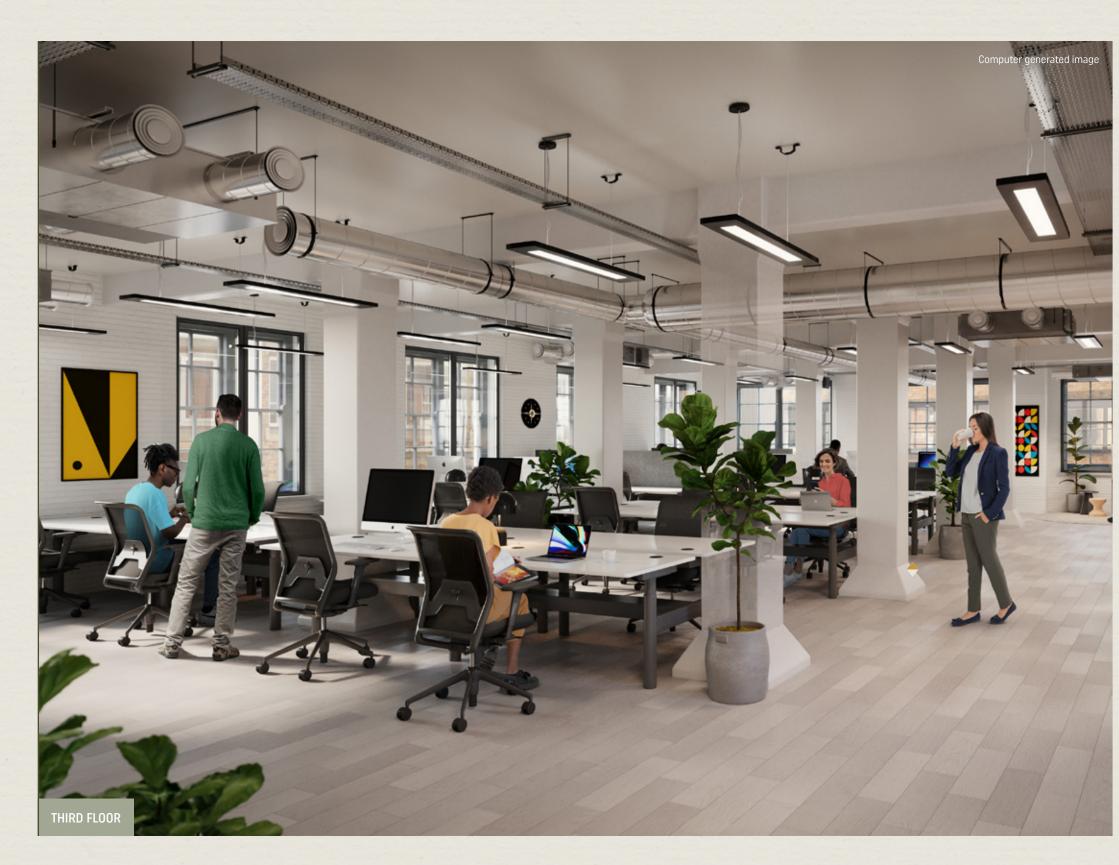

## TODAY

- Original features
- Contemporary design
- Fully fitted
- ♦ Furniture by Vitra
- Connected location
- Ready to move in immediately

RECEPTION

3

UNION HOUSE LONDON, SE1

THIRD FLOOR

UNION HOUSE LONDON, SE1

**FLOOR SPECIFICATION** 

Timber floor

Exposed VRF heating and cooling

Suspended LED lighting

Floor to ceiling height 3.18m Efficient floor plate

トン

U UNION HOUSE H