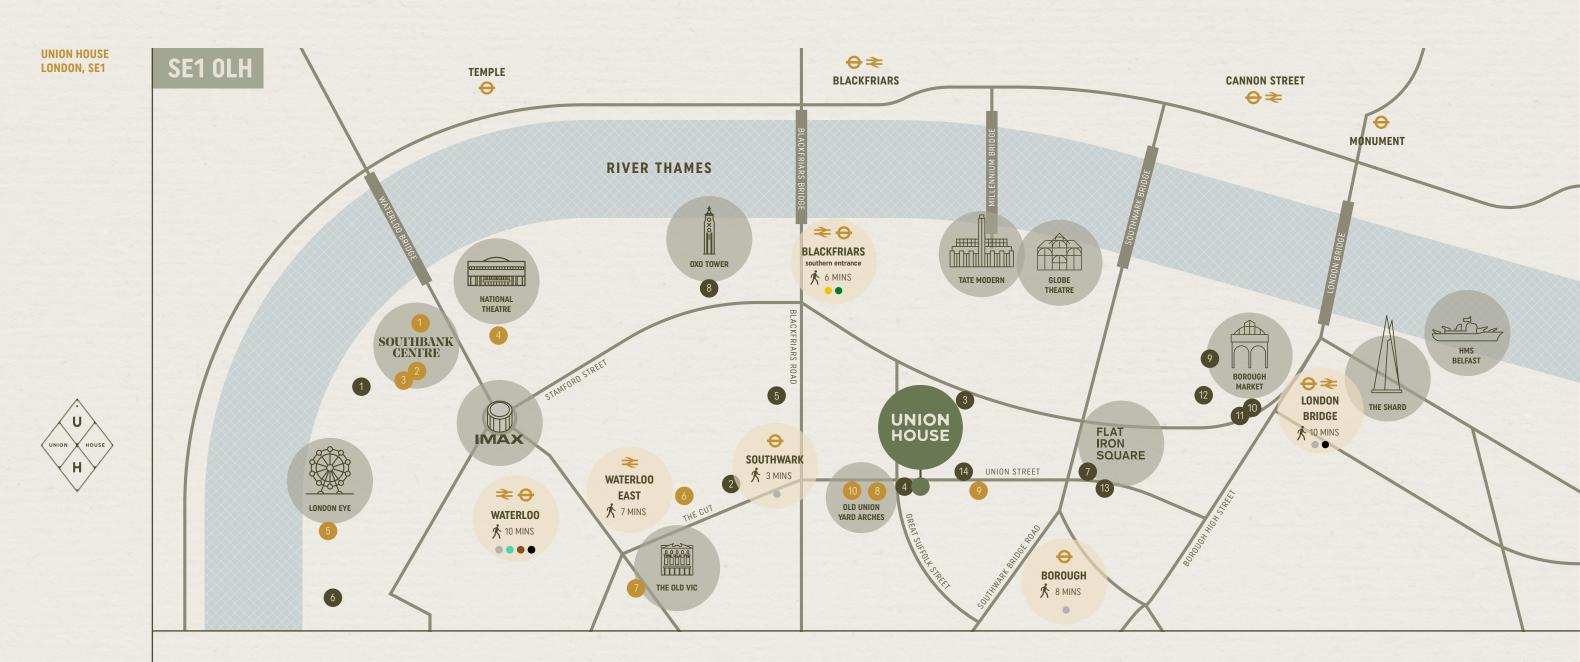

## **BUSTLING SOUTHBANK**

8

#### ARTS & CULTURE

- 1 Hayward Gallery
- 2 Southbank Centre
- 3 Royal Festival Hall
- 4 National Theatre
- 5 London Eye
- 6 Young Vic Theatre

- 7 The Old Vic
- 8 Union Theatre
- 9 Jerwood Space
- 10 Old Union Yard Arches

#### FOOD & DRINK

- 1 Skylon
- 2 Anchor & Hope
- 3 Marco's by Marco Pierre W
- Bread Street Kitchen & Ba 4
- 5 Seabird
- 6 Gillray's Steakhouse & Bar
- 7 Flat Iron Square

|       | 8  | Oxo Tower Restaurant  |
|-------|----|-----------------------|
|       | 9  | Roast                 |
| Vhite | 10 | Padella               |
| ar    | 11 | Tapas Brindisa        |
|       | 12 | El Pastor             |
| ·     | 13 | The Gentlemen Barista |
|       | 14 | Mc & Sons             |

Bread Street Kitchen 1 min walk

Flat Iron Square 5 mins walk

Old Union Yard Arches 2 mins walk

Tapas Brindisa 10 mins walk

#### Tate Modern 6 mins walk

## EAT, DRINK AND PLAY

Union House sits at the heart of London's Southbank, surrounded by the best bars, restaurants, markets and cultural institutions.

Borough Market 10 mins walk

#### Southbank Centre 12 mins walk

Bedales 12 mins walk

Jubilee

 Waterloo & City District

Circle Bakerloo Northern

#### **WESTMINSTER** 14 mins

BANK 1 min

**KINGS CROSS ST PANCRAS INTERNATIONAL** 14 mins

> X GATWICK **AIRPORT** 28 mins

MOORGATE