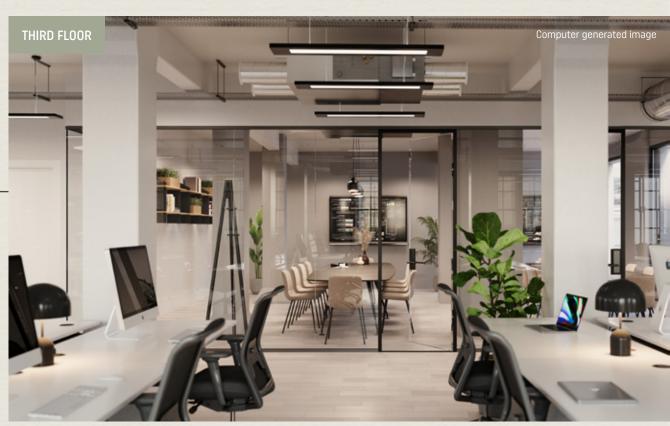

4,902 SQ FT FULLY-FITTED REFURBISHED OFFICE SPACE LONDON, SE1

H

UNION

HOUSE

UNION HOUSE LONDON, SE1

> A HISTORIC FORMER PAPER FACTORY

> > 1903









2

BEAUTIFULLY RESTORED TO CREATE AN INSPIRING WORKSPACE WHERE PEOPLE COME TOGETHER

## TODAY

- Original features
- Contemporary design
- Fully fitted
- ♦ Furniture by Vitra
- Connected location
- Ready to move in immediately





RECEPTION





3





UNION HOUSE LONDON, SE1

THIRD FLOOR



UNION HOUSE LONDON, SE1





**FLOOR SPECIFICATION** 



Timber floor

Exposed VRF heating and cooling



Suspended LED lighting



Floor to ceiling height 3.18m Efficient floor plate

トン





U UNION HOUSE H

## EVERYTHING YOU NEED

- Ready to move in immediately
- Bright, efficient, design led space
- Short form leases
- Pre-installed fibre
- Perfectly curated furniture by Vitra

## vitra.

CLI Dartriver have collaborated with Vitra for the design, manufacture, and delivery of the high-end office furniture for Union House.

Driven by a mutual dedication to sustainability, quality, and attention to detail Vitra are the perfect partner. For this project, we have sought to create a carefully curated design that stands the test of time, both aesthetically and in terms of durability.

7

## **DESIGNED TO HELP YOUR BUSI