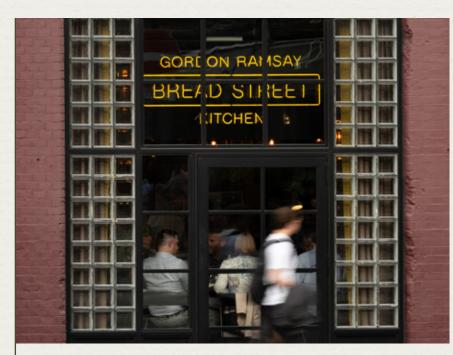

#### FOOD & DRINK

- 1 Skylon
- 2 Anchor & Hope
- 3 Marco's by Marco Pierre W
- Bread Street Kitchen & Ba 4
- 5 Seabird
- 6 Gillray's Steakhouse & Bar
- 7 Flat Iron Square

|       | 8  | Oxo Tower Restaurant  |
|-------|----|-----------------------|
|       | 9  | Roast                 |
| Vhite | 10 | Padella               |
| ar    | 11 | Tapas Brindisa        |
|       | 12 | El Pastor             |
| ·     | 13 | The Gentlemen Barista |
|       | 14 | Mc & Sons             |

Bread Street Kitchen 1 min walk

Flat Iron Square 5 mins walk

Old Union Yard Arches 2 mins walk

Tapas Brindisa 10 mins walk