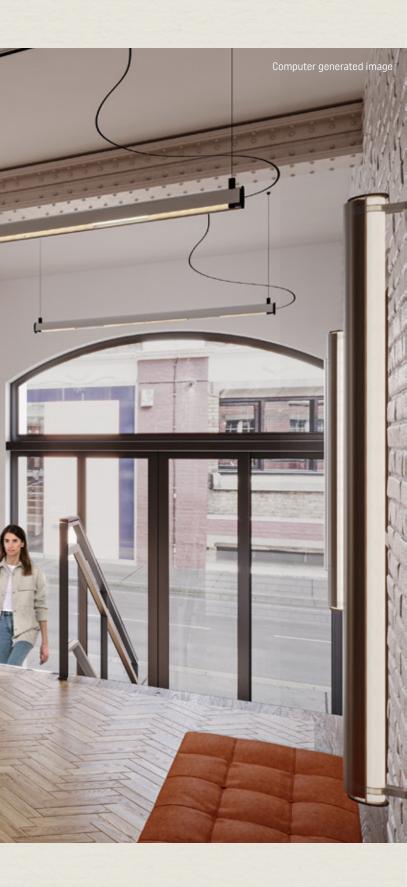

## TODAY

- Original features
- Contemporary design
- Fully fitted
- ♦ Furniture by Vitra
- Connected location
- Ready to move in immediately

RECEPTION

3

UNION HOUSE LONDON, SE1

THIRD FLOOR

UNION HOUSE LONDON, SE1

**FLOOR SPECIFICATION** 

Timber floor

Exposed VRF heating and cooling

Suspended LED lighting

Floor to ceiling height 3.18m Efficient floor plate

トン

U UNION HOUSE H