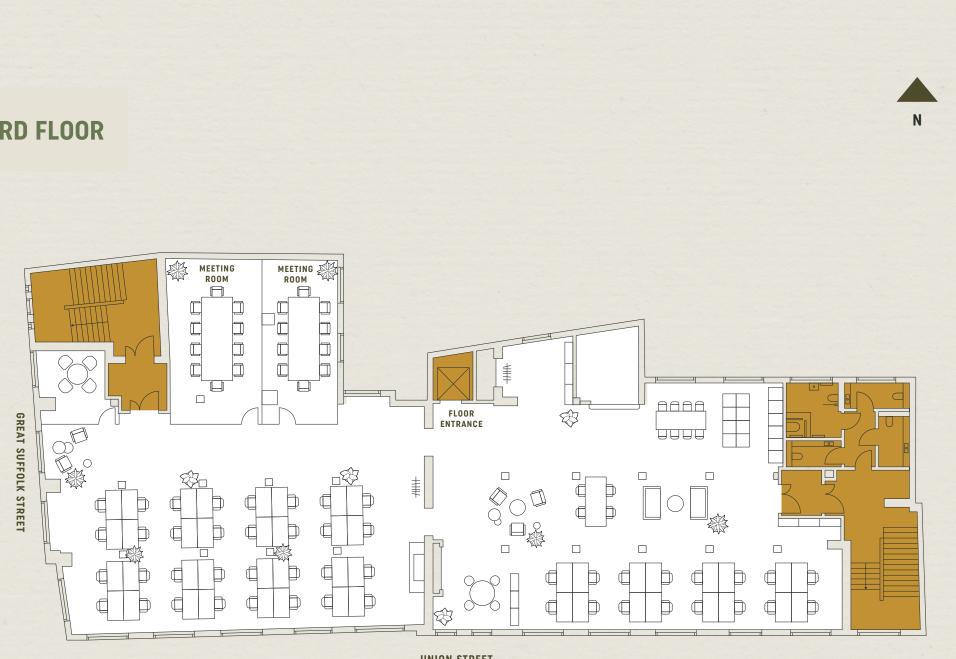

## **DESIGNED TO HELP YOUR BUSINESS CONNECT AND THRIVE**

- ▲ 48 desks
- ▲ 3 breakout spaces
- 1 x 4 person meeting room
- 2 x 10 person meeting rooms
- 1 dining area
- ▲ 5 open meeting areas
- ▲ 6 storage cabinets
- 1 kitchen

## **THIRD FLOOR**

UNION STREET

4,902 SQ FT 455 SQ M