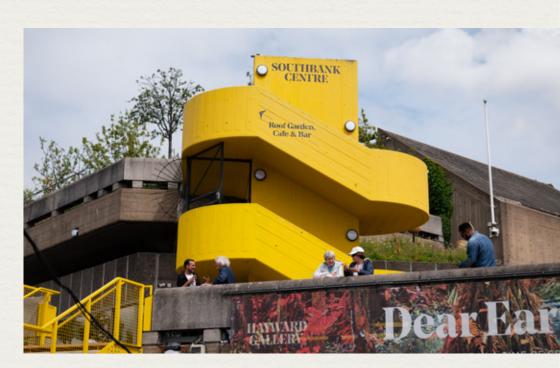

## **BUSTLING SOUTHBANK**

8

#### ARTS & CULTURE

- 1 Hayward Gallery
- 2 Southbank Centre
- 3 Royal Festival Hall
- 4 National Theatre
- 5 London Eye
- 6 Young Vic Theatre

- 7 The Old Vic
- 8 Union Theatre
- 9 Jerwood Space
- 10 Old Union Yard Arches