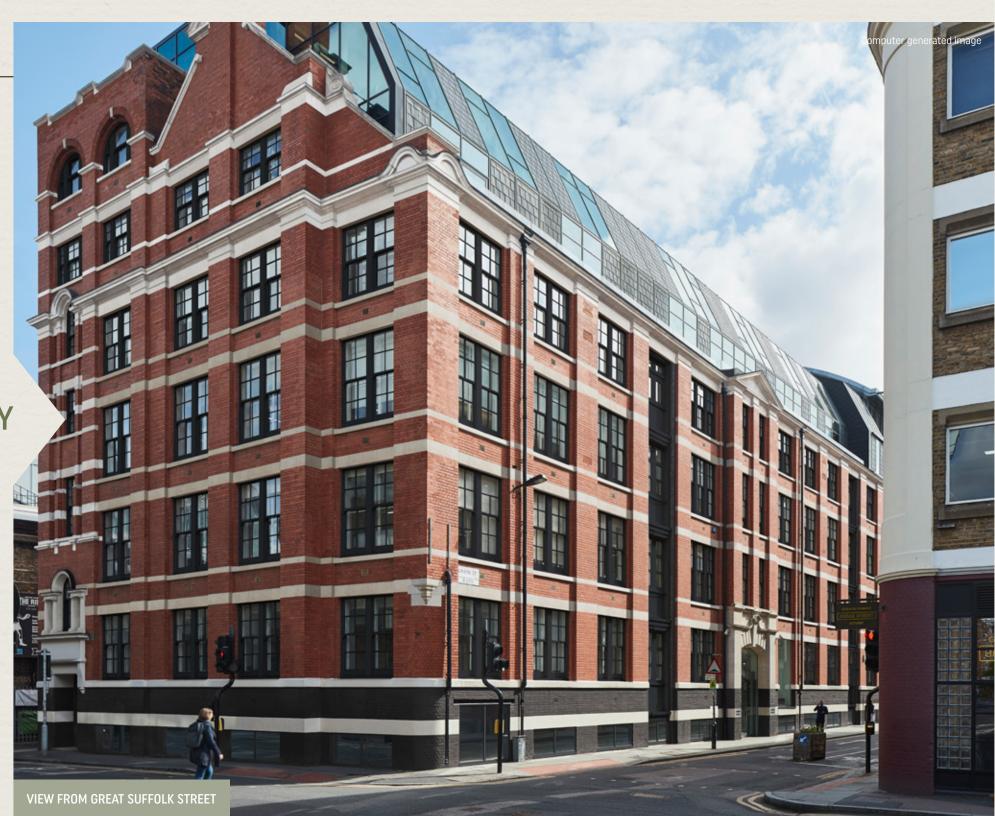

4,902 SQ FT FULLY-FITTED REFURBISHED OFFICE SPACE LONDON, SE1

H

UNION

HOUSE

UNION HOUSE LONDON, SE1

> A HISTORIC FORMER PAPER FACTORY

> > 1903

2

## **THIRD FLOOR**

UNION STREET

4,902 SQ FT 455 SQ M