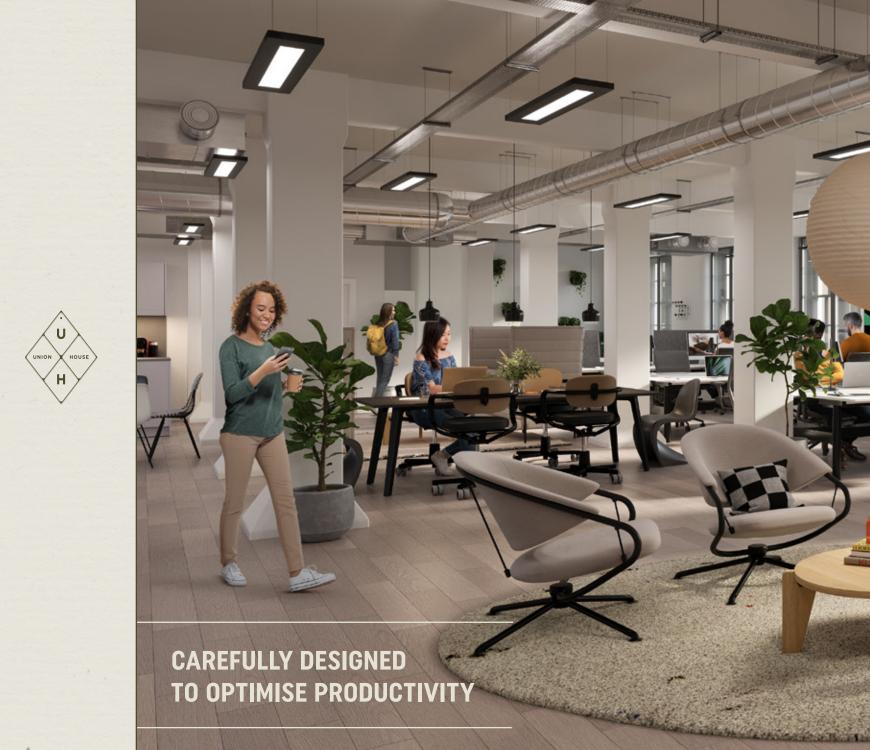

BEAUTIFULLY RESTORED TO CREATE AN INSPIRING WORKSPACE WHERE PEOPLE COME TOGETHER

## TODAY

- Original features
- Contemporary design
- Fully fitted
- ♦ Furniture by Vitra
- Connected location
- Ready to move in immediately

RECEPTION

3

UNION HOUSE LONDON, SE1

THIRD FLOOR

UNION HOUSE LONDON, SE1

## **DESIGNED TO HELP YOUR BUSINESS CONNECT AND THRIVE**

- ▲ 48 desks
- ▲ 3 breakout spaces
- 1 x 4 person meeting room
- 2 x 10 person meeting rooms
- 1 dining area
- ▲ 5 open meeting areas
- ▲ 6 storage cabinets
- 1 kitchen