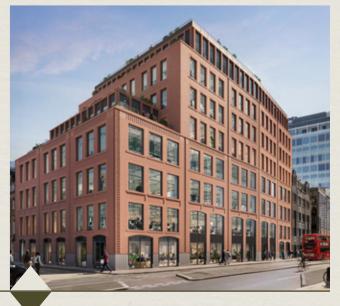

#### **ELDON HOUSE LONDON EC2**

SIZE COMPLETION **PROPOSED WORKS** 

## 48,100 sq ft Q3 2024 Innovative re-positioning

#### works which will deliver space with character and broad appeal to the occupier market