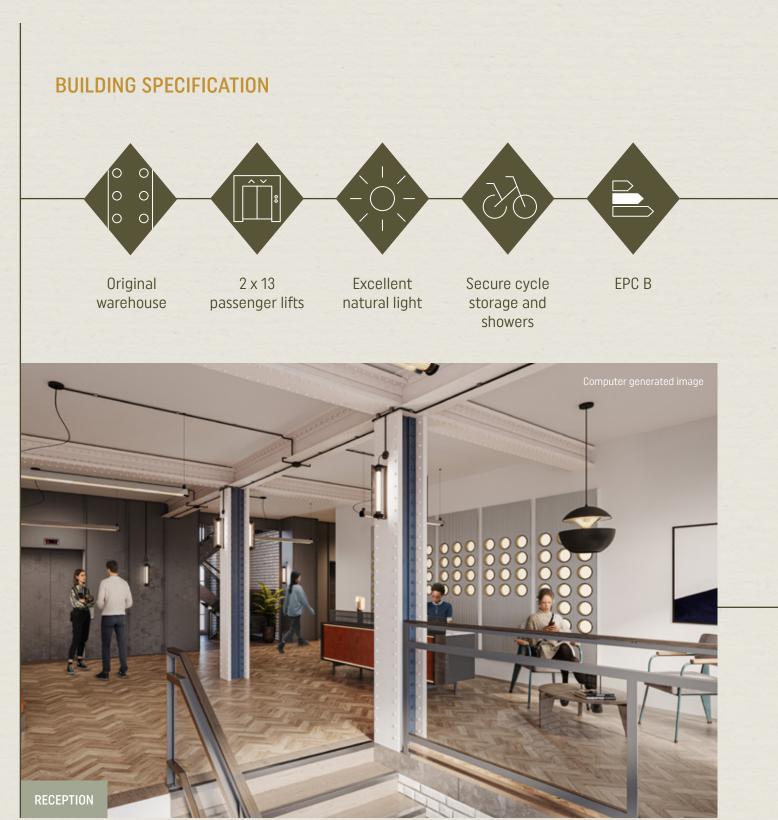

**FLOOR SPECIFICATION** 

Timber floor

Exposed VRF heating and cooling

Suspended LED lighting

Floor to ceiling height 3.18m Efficient floor plate

トン

U UNION HOUSE H

## TODAY

- Original features
- Contemporary design
- Fully fitted
- ♦ Furniture by Vitra
- Connected location
- Ready to move in immediately

RECEPTION

3

UNION HOUSE LONDON, SE1

THIRD FLOOR

UNION HOUSE LONDON, SE1