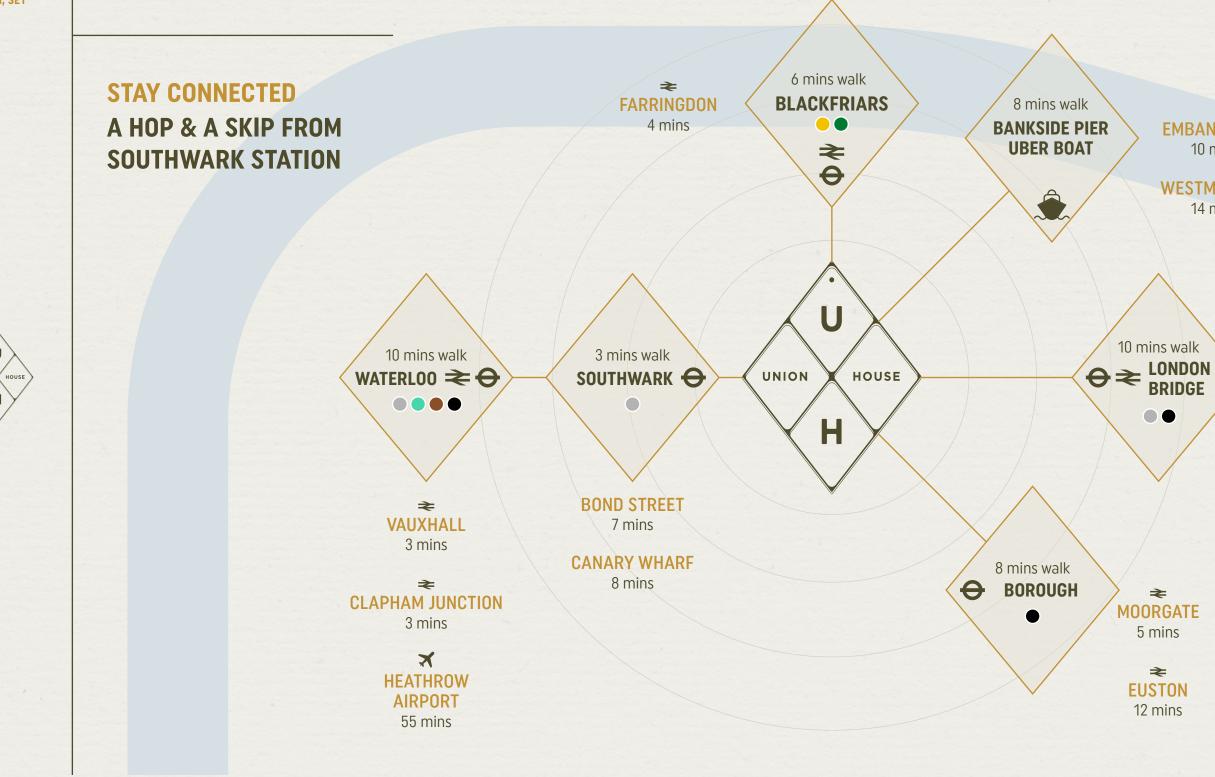

#### Southbank Centre 12 mins walk

Bedales 12 mins walk

Jubilee

 Waterloo & City District

Circle Bakerloo Northern

#### **WESTMINSTER** 14 mins

BANK 1 min

**KINGS CROSS ST PANCRAS INTERNATIONAL** 14 mins

> X GATWICK **AIRPORT** 28 mins

MOORGATE