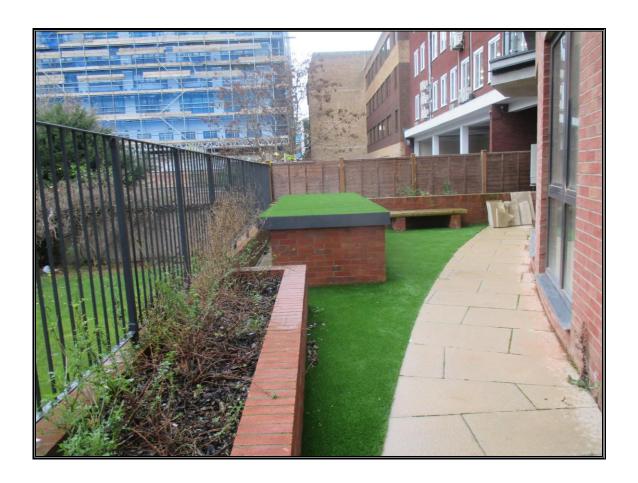

\* Own toilets including disabled

\* Kitchen

\* Garden / terrace

\* 2 - 4 underground car parking spaces

**LEASE** A new effective full repairing and insuring lease to be granted for a term

by arrangement subject to 5 yearly rent reviews if applicable. The parties are to contract out of the Landlord & Tenant Act 1954 (Sections relating