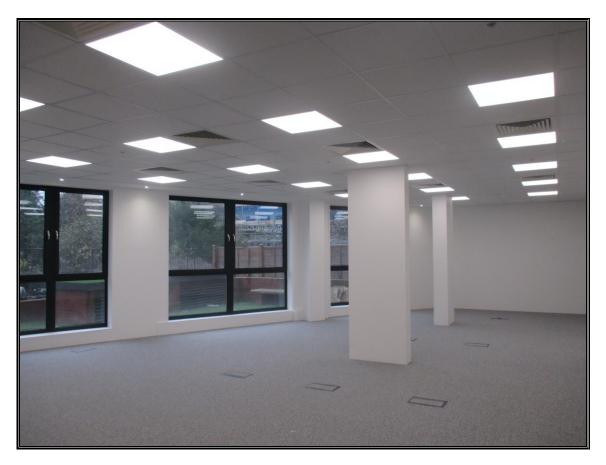

Place and is arranged as a large open plan area affording an

approximate gross internal:

## FLOOR AREA 1,420 SQ FT

**AMENITIES** \* Video entryphone

\* Air conditioning

\* Double glazed windows

\* Carpeting

Suspended ceilings

\* Raised floors

\* Good natural light

\* Own toilets including disabled

\* Kitchen

\* Garden / terrace

\* 2 - 4 underground car parking spaces

**LEASE** A new effective full repairing and insuring lease to be granted for a term

by arrangement subject to 5 yearly rent reviews if applicable. The parties are to contract out of the Landlord & Tenant Act 1954 (Sections relating