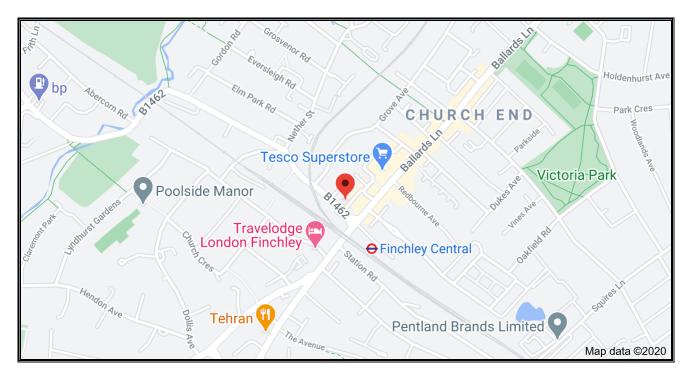

## 405 NETHER STREET, FINCHLEY CENTRAL, LONDON N3 1QG

**LOCATION** 

The building is prominently situated on the corner of Nether Street and Albert Place, opposite Finchley Central Underground Station (Northern Line).

Excellent road communications are afforded via the North Circular Road (A406), A1, M1 and M25 motorways. Finchley Central's shopping centre including Tesco, Barclays and Little Waitrose provide many amenities for staff.