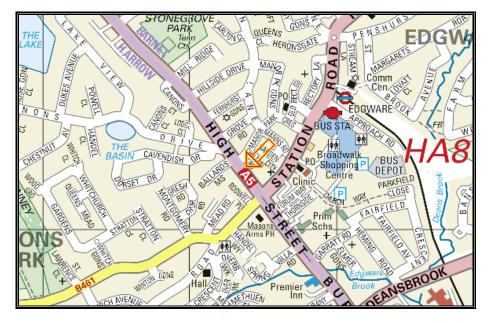

#### 114A HIGH STREET, EDGWARE, MIDDLESEX HA8 7HF

LOCATION

The property is situated at the junction with High Street (A5) and Manor Park Crescent. Edgware Underground Station (Northern Line) is a short distance away, as well as the Broadwalk Shopping Centre.