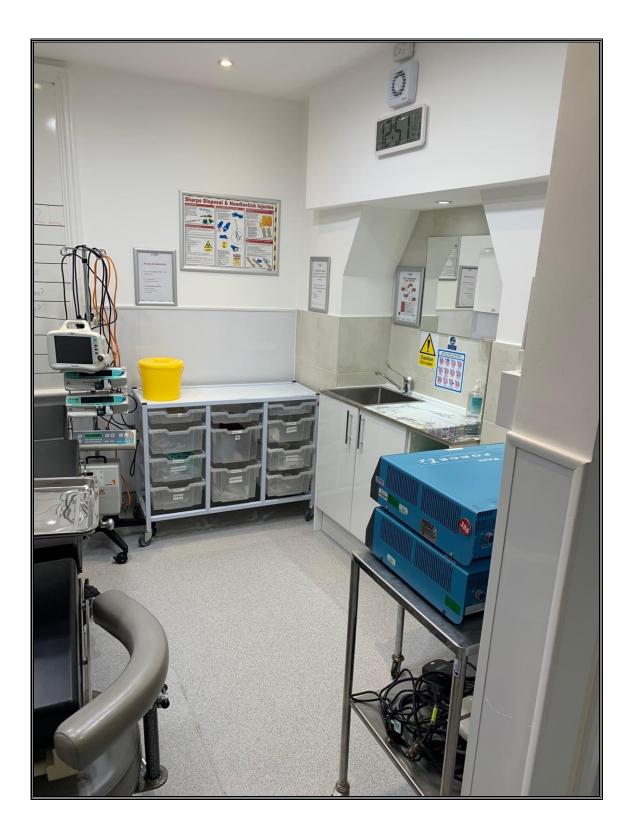

# TELEPHONE: 020 8346 5100

NOTE: These particulars are intended for general guidance only. Your attention is drawn to the notice appearing overleaf.

ACCOMMODATION

Comprises a self-contained medical building which is approached from Manor Park Crescent and is arranged on ground and first floors. The premises are divided into a reception area, 3 rooms and afford the following approximate

#### GROSS INTERNAL FLOOR AREA 722 SQ FT

| AMENITIES   | <ul> <li>* Entryphone</li> <li>* Double-glazed windows</li> <li>* Window blinds</li> <li>* Central heating</li> <li>* Spotlights</li> <li>* Kitchen</li> <li>* Male &amp; female wcs</li> <li>* 2 / 3 car parking spaces</li> </ul>                                                   |
|-------------|---------------------------------------------------------------------------------------------------------------------------------------------------------------------------------------------------------------------------------------------------------------------------------------|
| LEASE       | A new full repairing and insuring lease to be granted for a term by<br>arrangement subject to upward only rent reviews at 5 yearly intervals,<br>if applicable.                                                                                                                       |
| RENT        | £19,750 per annum exclusive.                                                                                                                                                                                                                                                          |
| RATES       | Obtained from the <u>www.voa.gov.uk</u> website the rateable value is £11,250. This currently qualifies for 100% relief under the Small Business Rates Scheme resulting in nil rates payable. Interested parties should confirm annual rates payable with the Local Rating Authority. |
| EPC RATING  | C                                                                                                                                                                                                                                                                                     |
| LEGAL COSTS | Each party is to be responsible for their own costs incurred.                                                                                                                                                                                                                         |
| VIEWING     | Strictly by appointment through sole agents as above.                                                                                                                                                                                                                                 |