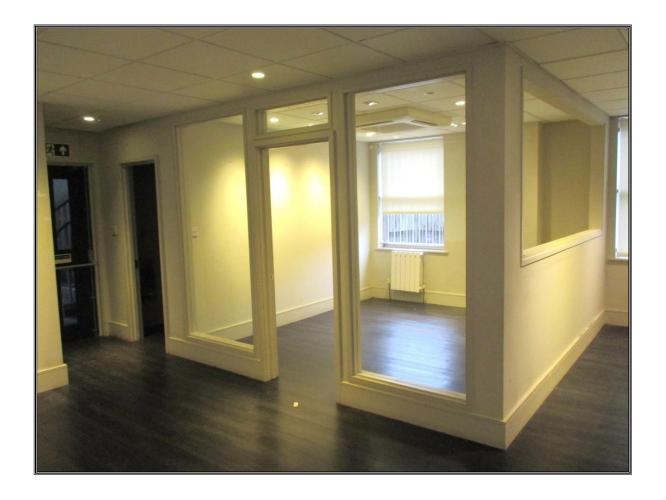

#### **ACCOMMODATION**

Comprises a self contained office suite on the rear ground floor arranged as three private offices, open plan area and storeroom, affording the following approximate floor areas:

**FLOOR AREA** 

1,474 SQ FT

**AMENITIES** 

- \* Entryphone
  - \* Air conditioning
- \* Suspended ceiling with and spot lights
- \* Gas fired central heating
- \* Laminate flooring
- \* Fitted kitchen / staff room
- \* Window blinds\* Parking for 3 cars