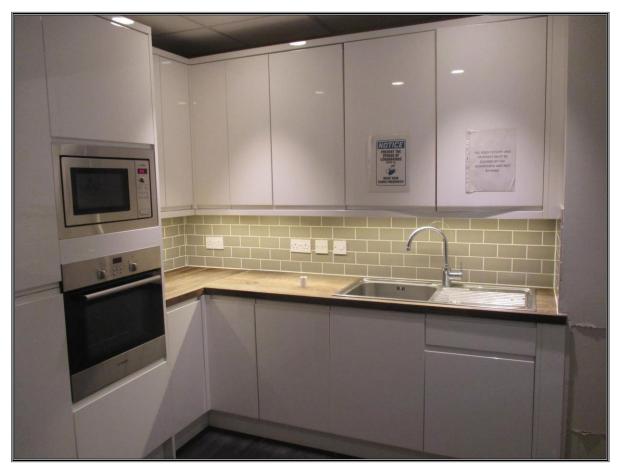

**FLOOR AREA** 

1,474 SQ FT

**AMENITIES** 

- \* Entryphone
  - \* Air conditioning
- \* Suspended ceiling with and spot lights
- \* Gas fired central heating
- \* Laminate flooring
- \* Fitted kitchen / staff room
- \* Window blinds\* Parking for 3 cars