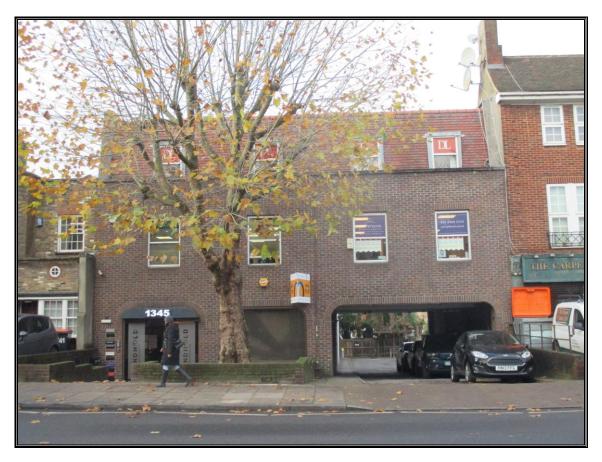

### 1345 HIGH ROAD, WHETSTONE, LONDON N20 9HR

**LOCATION** 

The property is situated on the west side of the High Road (A1000). Totteridge & Whetstone Underground Station (Northern Line) and Oakleigh Park (Main Line Station) are both close by. Good road communications are afforded with the M25, M1, A1 and the North Circular Road (A406) all within close proximity.

#### **ACCOMMODATION**

Comprises a self contained office suite on the rear ground floor arranged as three private offices, open plan area and storeroom, affording the following approximate floor areas: