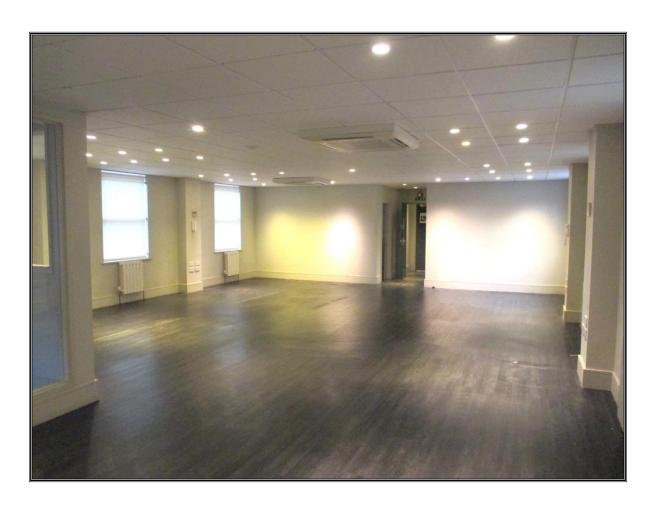

#### **ACCOMMODATION**

Comprises a self contained office suite on the rear ground floor arranged as three private offices, open plan area and storeroom, affording the following approximate floor areas:

**FLOOR AREA** 

1,474 SQ FT

**AMENITIES** 

- \* Entryphone
  - \* Air conditioning
- \* Suspended ceiling with and spot lights
- \* Gas fired central heating
- \* Laminate flooring
- \* Fitted kitchen / staff room
- \* Window blinds\* Parking for 3 cars