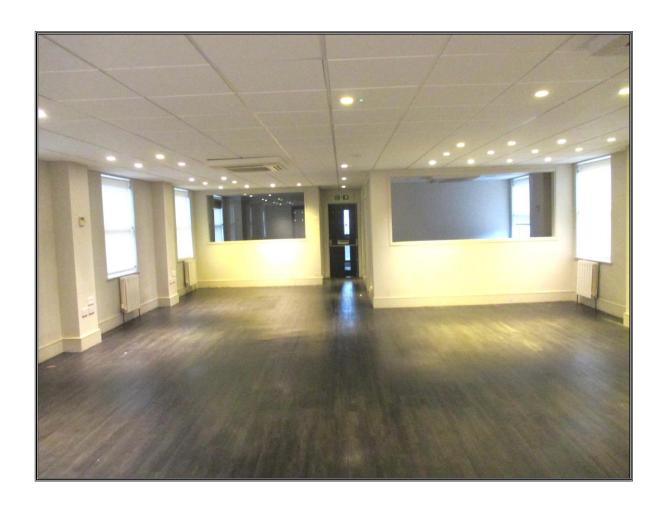

#### **ACCOMMODATION**

Comprises a self contained office suite on the rear ground floor arranged as three private offices, open plan area and storeroom, affording the following approximate floor areas:

**FLOOR AREA** 

1,474 SQ FT

**AMENITIES** 

- \* Entryphone
  - \* Air conditioning
- \* Suspended ceiling with and spot lights
- \* Gas fired central heating
- \* Laminate flooring
- \* Fitted kitchen / staff room
- \* Window blinds\* Parking for 3 cars