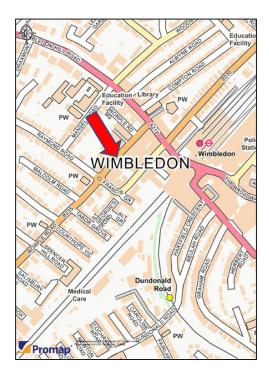

#### LOCATION

The property is situated on the south-side of Worple Road between its junction with Wimbledon Hill Road and Francis Grove in the heart of Wimbledon town centre.

It is a short walk from Wimbledon Station with its Mainline links to Waterloo (approx. 15 mins) and Thameslink services. Also London Underground (District Line) and Tramlink services to Croydon and Beckenham.