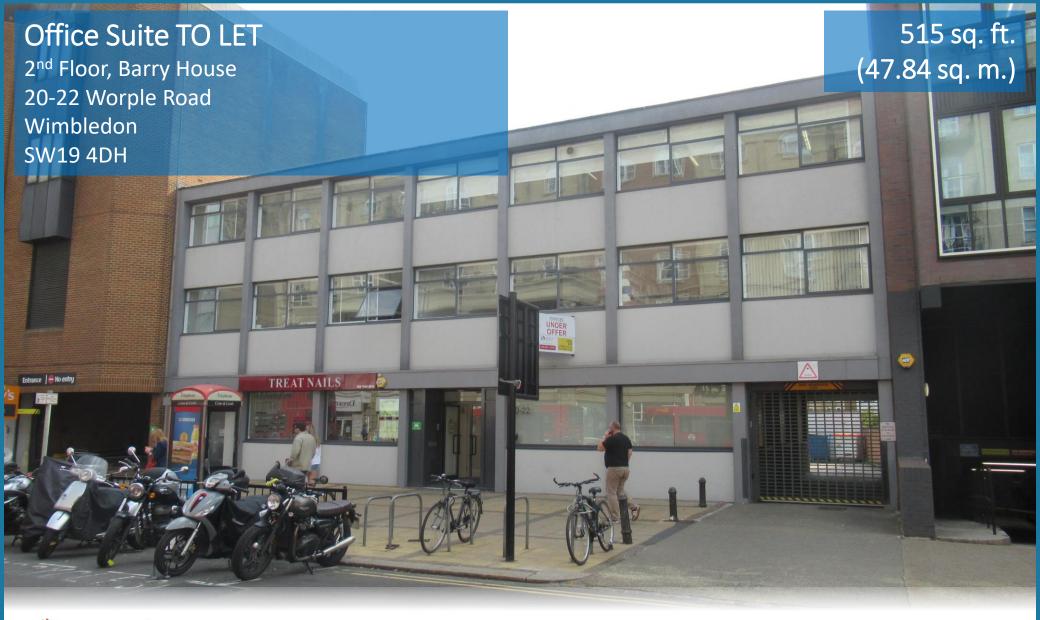

## Office Suite TO LET

2<sup>nd</sup> Floor, Barry House 20-22 Worple Road Wimbledon SW19 4DH

AR & QS Holdings Limited T/A andrew scott robertson for itself and for the vendors or lessor of this property whose agents they are given notice that:

## **ACCOMMODATION**

Second Floor Suite A 515 sq. ft. (47.84 sq. m.)

#### **DESCRIPTION**

Barry House is a purpose built property.

The available suite is situated on the 2<sup>nd</sup> floor.