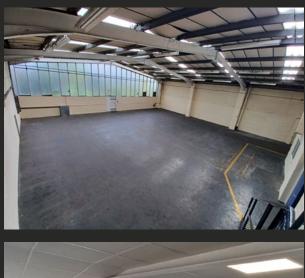

#### DESCRIPTION

The development provides a range of trade counter, industrial and warehouse units. The units are of a clear span portal frame construction, being predominantly clad with brickwork. Each of the units benefit from integral office accommodation, whilst servicing is provided by way of a roller shutter door.

- Terraced unit
- Warehouse served by a manual roller shutter door
- Concrete floors to warehouse
- Two storey offices with carpets
- 3 phase electric
- Car parking to the front and rear of the unit