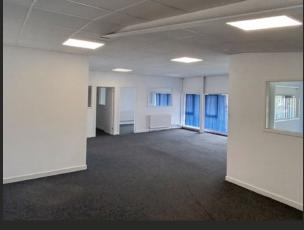

#### DESCRIPTION

The development provides a range of trade counter, industrial and warehouse units. The units are of a clear span portal frame construction, being predominantly clad with brickwork. Each of the units benefit from integral office accommodation, whilst servicing is provided by way of a roller shutter door.

- Terraced unit
- Warehouse served by a manual roller shutter door
- Concrete floors to warehouse
- Two storey offices with carpets
- 3 phase electric
- Car parking to the front and rear of the unit