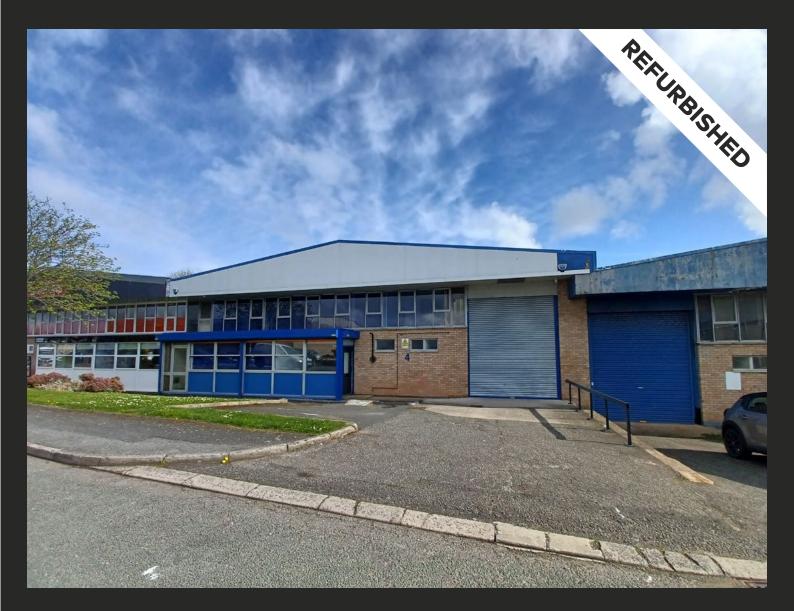

## UNIT D4 NORTH CHESHIRE TRADING ESTATE PRENTON, WIRRAL CH43 3DU

# **UNIT D4** NORTH CHESHIRE TRADING ESTATE PRENTON, WIRRAL CH43 3DU

#### DESCRIPTION

The development provides a range of trade counter, industrial and warehouse units. The units are of a clear span portal frame construction, being predominantly clad with brickwork. Each of the units benefit from integral office accommodation, whilst servicing is provided by way of a roller shutter door.