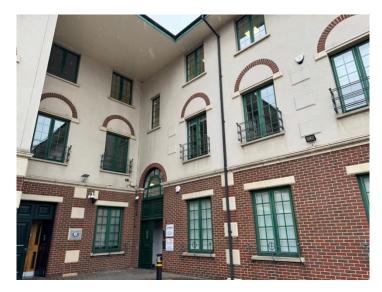

#### Location

The building is situated within a privately gated office complex known as Bourne Court, which is located on Southend Road in Woodford Green, Essex. Southend Road leads onto the A12 and A406 and access to the motorway network is via Junction 4 of the M11.

#### Description

Comprising a self-contained office building arranged over 3 floors, with the second-floor area presently vacant and arranged as 6 partitioned rooms with an attractive open plan kitchen area