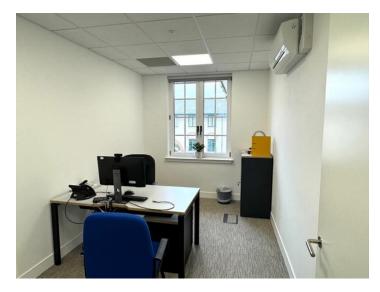

#### Description

Comprising a self-contained office building arranged over 3 floors, with the second-floor area presently vacant and arranged as 6 partitioned rooms with an attractive open plan kitchen area

#### Amenities

Air-Conditioning Self-contained Suspended ceilings WC & Kitchen facilities 4 car spaces 24 Hour access Intruder & Fire Alarm

Video walkthrough is available by clicking here