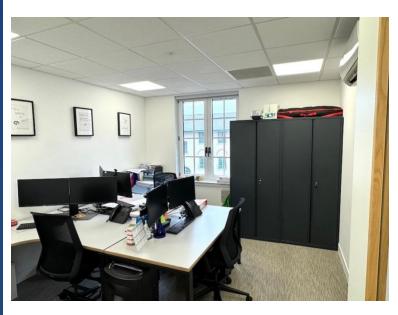

#### Description

Comprising a self-contained office building arranged over 3 floors, with the second-floor area presently vacant and arranged as 6 partitioned rooms with an attractive open plan kitchen area

#### Amenities

Air-Conditioning Self-contained Suspended ceilings WC & Kitchen facilities 4 car spaces 24 Hour access Intruder & Fire Alarm

Video walkthrough is available by clicking here