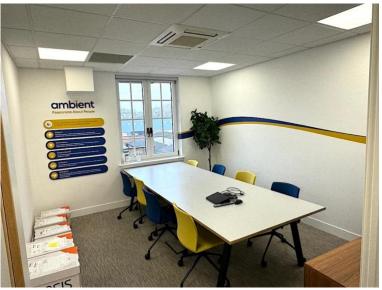

#### Description

Comprising a self-contained office building arranged over 3 floors, with the second-floor area presently vacant and arranged as 6 partitioned rooms with an attractive open plan kitchen area

#### Amenities

Air-Conditioning Self-contained Suspended ceilings WC & Kitchen facilities 4 car spaces 24 Hour access Intruder & Fire Alarm

Video walkthrough is available by clicking here