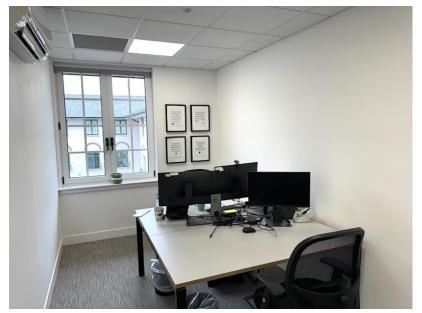

#### Description

Comprising a self-contained office building arranged over 3 floors, with the second-floor area presently vacant and arranged as 6 partitioned rooms with an attractive open plan kitchen area

#### Amenities

Air-Conditioning Self-contained Suspended ceilings WC & Kitchen facilities 4 car spaces 24 Hour access Intruder & Fire Alarm

Video walkthrough is available by clicking here