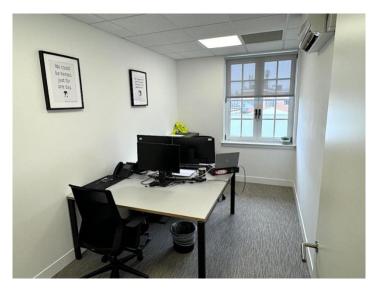

#### Description

Comprising a self-contained office building arranged over 3 floors, with the second-floor area presently vacant and arranged as 6 partitioned rooms with an attractive open plan kitchen area

#### Amenities

Air-Conditioning Self-contained Suspended ceilings WC & Kitchen facilities 4 car spaces 24 Hour access Intruder & Fire Alarm

Video walkthrough is available by clicking here