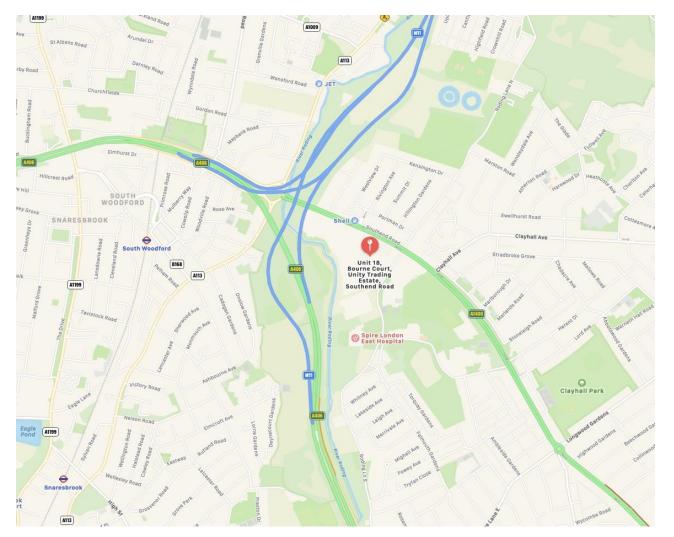

#### Location

The building is situated within a privately gated office complex known as Bourne Court, which is located on Southend Road in Woodford Green, Essex. Southend Road leads onto the A12 and A406 and access to the motorway network is via Junction 4 of the M11.

The closest tube station is South Woodford which is on the Central Line.