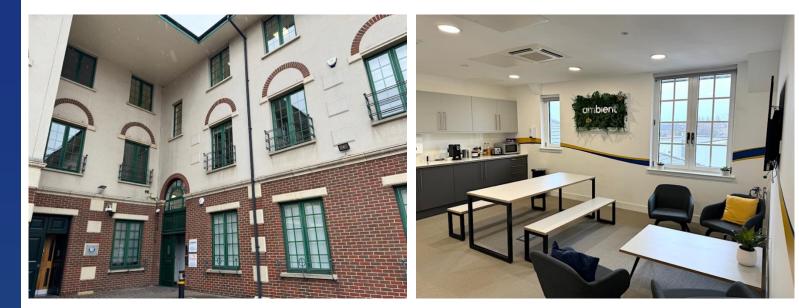

### Modern Office 2<sup>nd</sup> floor (114.5 m2 / 1232.47 sq. ft)

# TO LET

- 2<sup>nd</sup> Floor & Self- Contained
- Excellent Condition
- Intruder & Fire Alarm
- CAT 5 Lighting
- Air Conditioning
- 4/6 Car Spaces
- 24 Hour Access
- Courtyard Development
- £20 psf

Unit 9, Bourne Court Southend Road Woodford Green IG8 8HD

#### Location

The building is situated within a privately gated office complex known as Bourne Court, which is located on Southend Road in Woodford Green, Essex. Southend Road leads onto the A12 and A406 and access to the motorway network is via Junction 4 of the M11.

#### Description

Comprising a self-contained office building arranged over 3 floors, with the second-floor area presently vacant and arranged as 6 partitioned rooms with an attractive open plan kitchen area