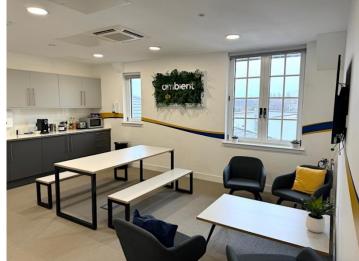

#### Description

Comprising a self-contained office building arranged over 3 floors, with the second-floor area presently vacant and arranged as 6 partitioned rooms with an attractive open plan kitchen area