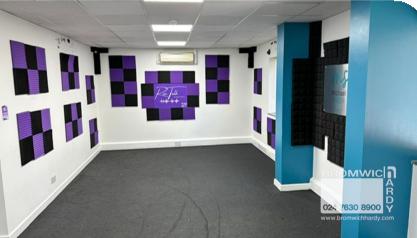

# **Description**

Unit 16 office building is available, both with ground floor and first floor offices, W/C and Kitchens. This building is below the rateable value and should benefit from small business rates relief. There are 5 parking spaces assigned for each unit located at the front of the properties. The property is available later this year (2024).

#### **Accommodation**

| Area         | Sq Ft | Sq M  |
|--------------|-------|-------|
| Ground Floor | 500   | 46.45 |
| First Floor  | 500   | 46.45 |
| Total        | 1,000 | 92.9  |