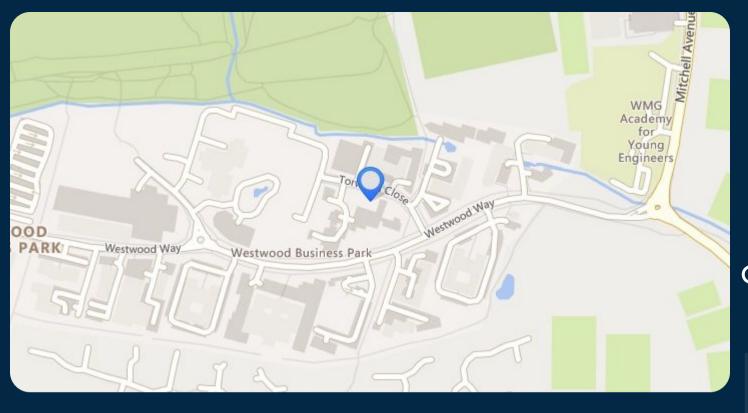

## Location

Located on the Mercia Business Village on Torwood Close, these office buildings are close to Westwood Academy, Maxxis International, The Geek Guys, Trinity Accountants and within driving distance to Cannon Park Shopping Centre, Aldi, and Screwfix. 1.5 miles from the A45 and 4 miles from the Coventry city centre.