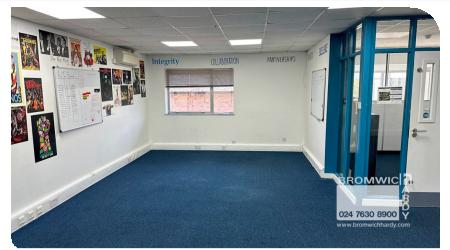

# **Description**

Unit 16 office building is available, both with ground floor and first floor offices, W/C and Kitchens. This building is below the rateable value and should benefit from small business rates relief. There are 5 parking spaces assigned for each unit located at the front of the properties. The property is available later this year (2024).

#### **Accommodation**

| Area         | Sq Ft | Sq M  |
|--------------|-------|-------|
| Ground Floor | 500   | 46.45 |
| First Floor  | 500   | 46.45 |
| Total        | 1,000 | 92.9  |