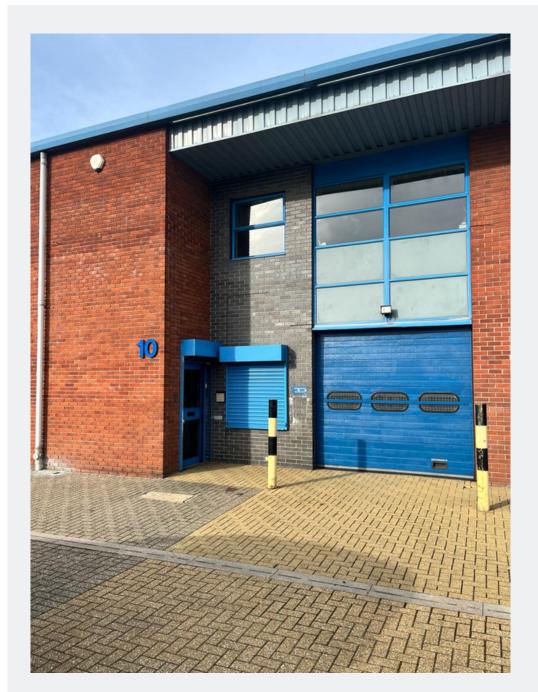

#### DESCRIPTION

The property consists of a two-story mid-terrace industrial unit constructed with brick and block work, featuring a pitched roof with eaves standing at a height of 3 metres.

The ground floor offers light industrial or storage space, while the first floor accommodates offices or additional storage. The property benefits from a loading area positioned in front of the unit, along with six designated parking spaces.

#### SPECIFICATION

- Manual roller shutter loading door
- First floor office space
- 6 on-site car parking spaces
- 3 metre eaves
- Three phase electric