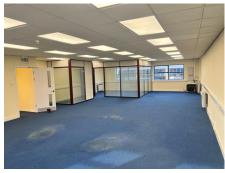

#### DESCRIPTION

The property consists of a two-story mid-terrace industrial unit constructed with brick and block work, featuring a pitched roof with eaves standing at a height of 3 metres.

The ground floor offers light industrial or storage space, while the first floor accommodates offices or additional storage. The property benefits from a loading area positioned in front of the unit, along with six designated parking spaces.