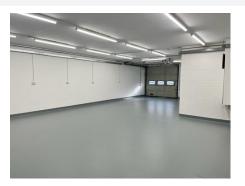

#### DESCRIPTION

The property consists of a two-story mid-terrace industrial unit constructed with brick and block work, featuring a pitched roof with eaves standing at a height of 3 metres.

The ground floor offers light industrial or storage space, while the first floor accommodates offices or additional storage. The property benefits from a loading area positioned in front of the unit, along with six designated parking spaces.

#### SPECIFICATION

- Manual roller shutter loading door
- First floor office space
- 6 on-site car parking spaces
- 3 metre eaves
- Three phase electric