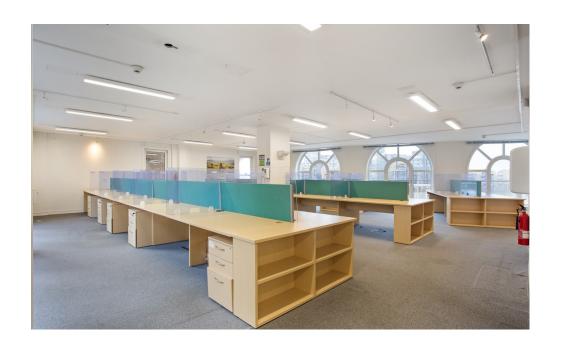

## DESCRIPTION

The property currently comprises a two second floor office suites which can be taken as one or split into two separate suites. The suites benefit from river views, meeting rooms, WC, kitchenette and on site security and management. There is also on site car parking available.

#### SPECIFICATION

- Open plan layout.
- River views.
- On site security and management.
- On-site car parking.