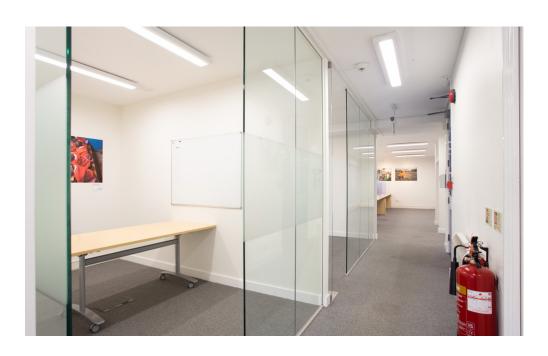

## DESCRIPTION

The property currently comprises a two second floor office suites which can be taken as one or split into two separate suites. The suites benefit from river views, meeting rooms, WC, kitchenette and on site security and management. There is also on site car parking available.

#### SPECIFICATION

- Open plan layout.
- River views.
- On site security and management.
- On-site car parking.