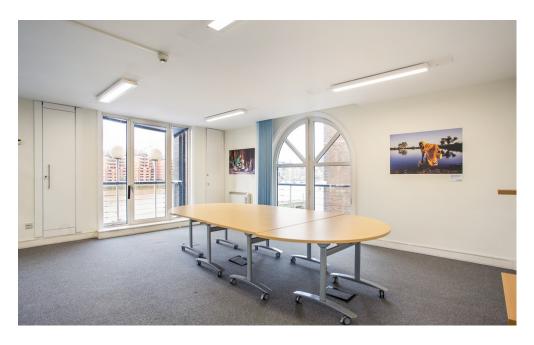

## DESCRIPTION

The property currently comprises a two second floor office suites which can be taken as one or split into two separate suites. The suites benefit from river views, meeting rooms, WC, kitchenette and on site security and management. There is also on site car parking available.

#### SPECIFICATION

- Open plan layout.
- River views.
- On site security and management.
- On-site car parking.