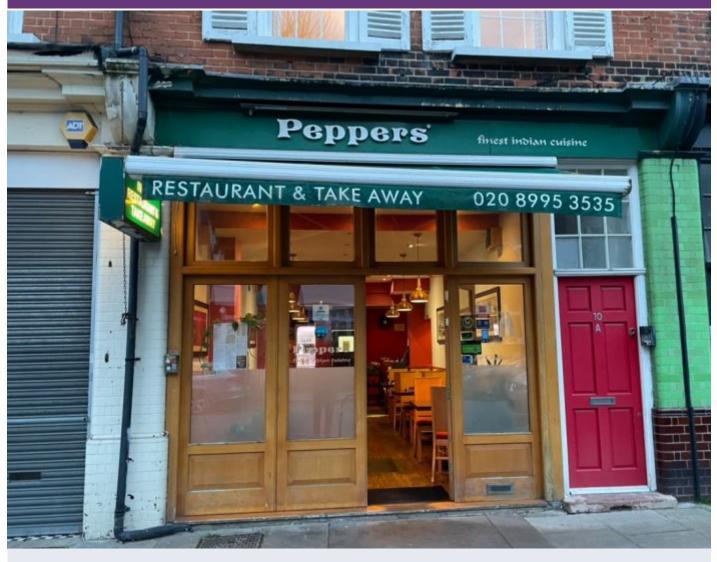

#### Address

Address: 10 Fauconberg Road Postcode: W4 3JY Town: Chiswick

Area: London

# Description

For sale direct by owner- please use the "Enquiry" form for more information.

£75,000 premium to include lease, goodwill, fixtures and fittings.

Authentic Indian restaurant and takeaway.

The restaurant currently caters for 34 covers.