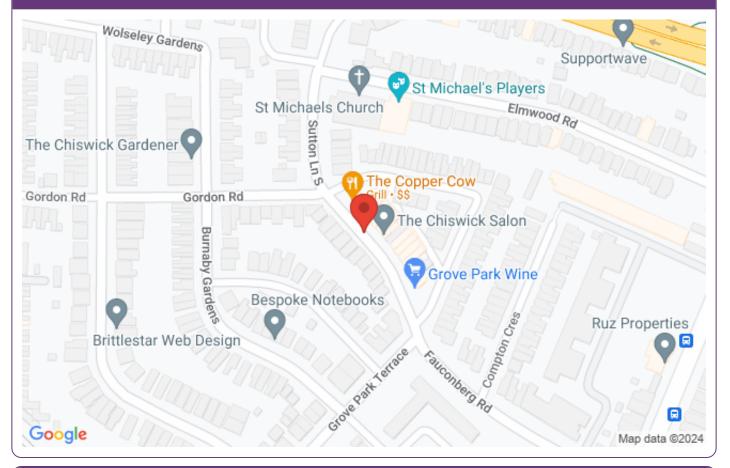

#### Address

Address: 10 Fauconberg Road Postcode: W4 3JY Town: Chiswick

Area: London

## **Property Map**