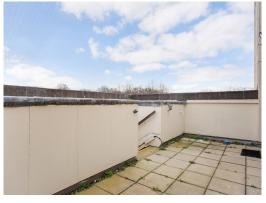

# DESCRIPTION

Nelsons House is a well presented period building that has been divided up by floors to provide office space. The 4th floor is available providing a self-contained unit. The suite benefits from a receptionist, roof terrace, meeting room and kitchenette.

### SPECIFICATION

- Manned reception
- Roof terrace
- On site car parking
- Open plan layout
- Access to local bus routes