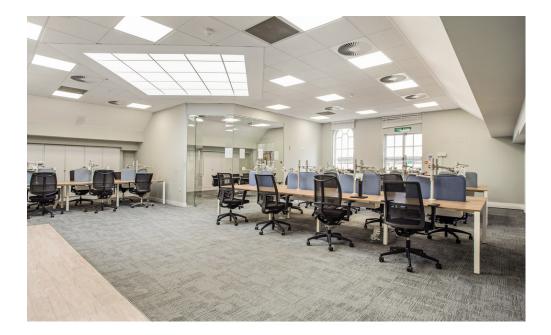

# DESCRIPTION

Nelsons House is a well presented period building that has been divided up by floors to provide office space. The 4th floor is available providing a self-contained unit. The suite benefits from a receptionist, roof terrace, meeting room and kitchenette.

### SPECIFICATION

- Manned reception
- Roof terrace
- On site car parking
- Open plan layout
- Access to local bus routes