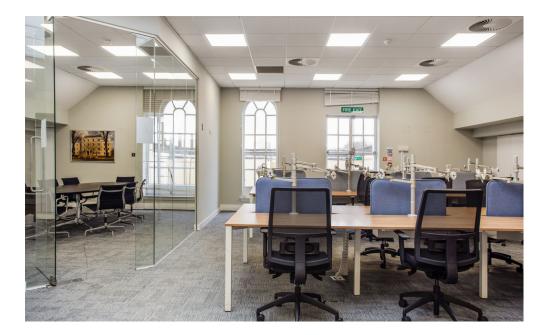

# DESCRIPTION

Nelsons House is a well presented period building that has been divided up by floors to provide office space. The 4th floor is available providing a self-contained unit. The suite benefits from a receptionist, roof terrace, meeting room and kitchenette.

### SPECIFICATION

- Manned reception
- Roof terrace
- On site car parking
- Open plan layout
- Access to local bus routes