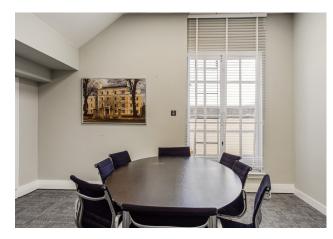

# DESCRIPTION

Nelsons House is a well presented period building that has been divided up by floors to provide office space. The 4th floor is available providing a self-contained unit. The suite benefits from a receptionist, roof terrace, meeting room and kitchenette.

### SPECIFICATION

- Manned reception
- Roof terrace
- On site car parking
- Open plan layout
- Access to local bus routes