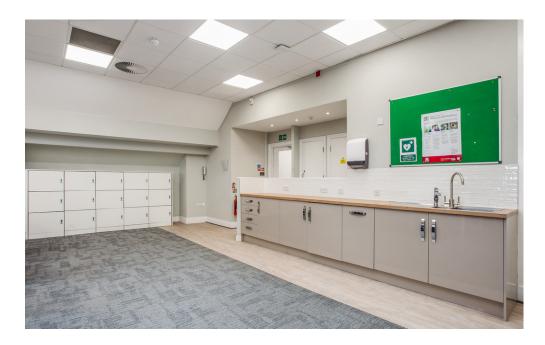

# DESCRIPTION

Nelsons House is a well presented period building that has been divided up by floors to provide office space. The 4th floor is available providing a self-contained unit. The suite benefits from a receptionist, roof terrace, meeting room and kitchenette.

### SPECIFICATION

- Manned reception
- Roof terrace
- On site car parking
- Open plan layout
- Access to local bus routes