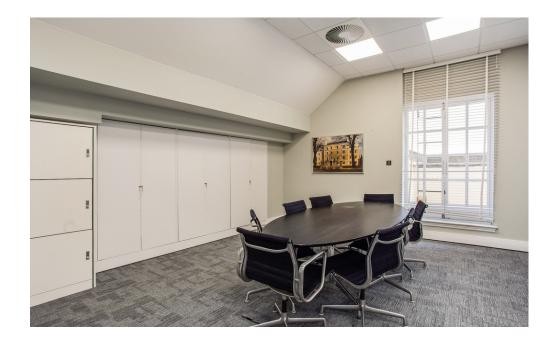

# DESCRIPTION

Nelsons House is a well presented period building that has been divided up by floors to provide office space. The 4th floor is available providing a self-contained unit. The suite benefits from a receptionist, roof terrace, meeting room and kitchenette.

### SPECIFICATION

- Manned reception
- Roof terrace
- On site car parking
- Open plan layout
- Access to local bus routes