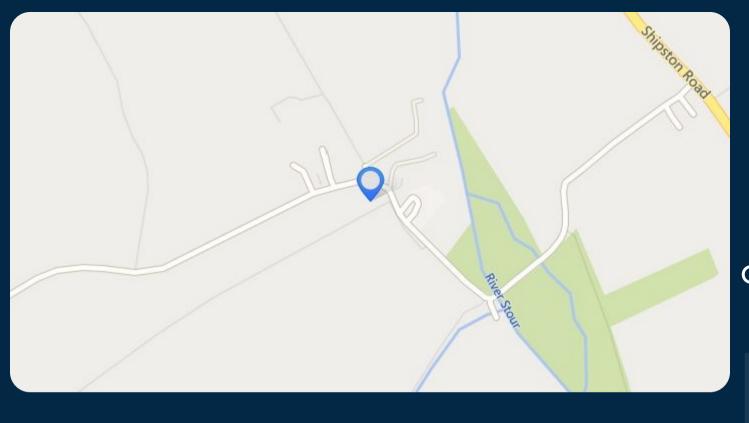

#### Location

Atherstone Barns is located just three miles south of Stratford upon Avon and is close to the main A3400. The A46 and A439 give easy access to junction 15 of the M40 (approximately 10 miles away) for travel throughout the Midlands conurbation as well as to London and the north.