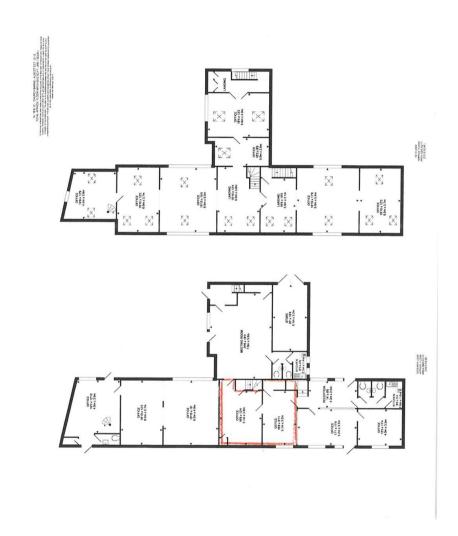

## **Description**

The building is split into four suites which give flexibility to create areas of varying sizes to suit individual needs. Suite 3 comprises ground and first floor offices, exposed beams, with its own entrance and facilities. On-site parking is available and Rent inclusive of electricity, water and sewage, building insurance, external repair and maintenance