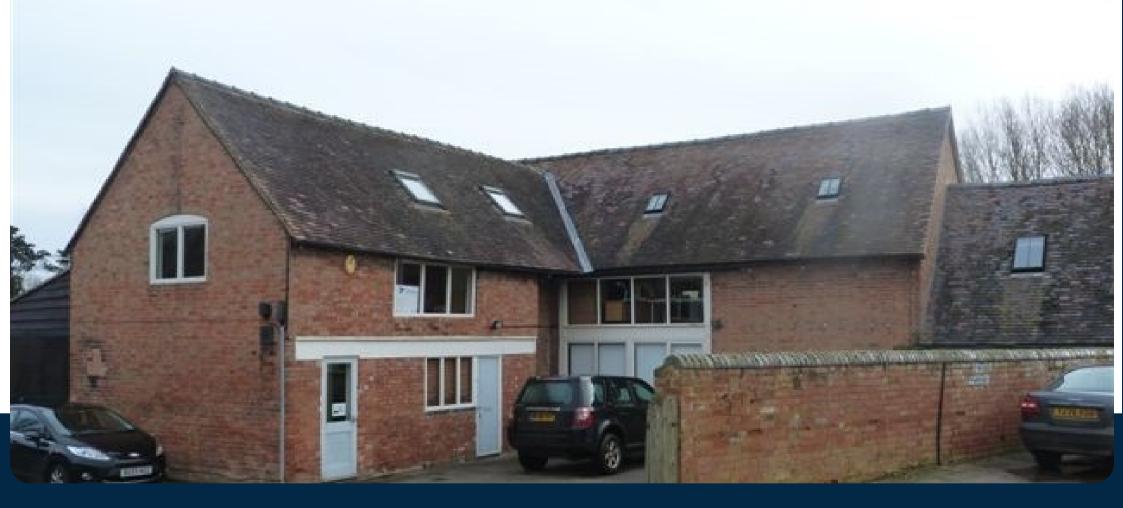

Suite 3, Atherstone Barns, Stratford-Upon-Avon, Atherstone On Stour, CV37 8NE

#### Location

Atherstone Barns is located just three miles south of Stratford upon Avon and is close to the main A3400. The A46 and A439 give easy access to junction 15 of the M40 (approximately 10 miles away) for travel throughout the Midlands conurbation as well as to London and the north.

## **Description**

The building is split into four suites which give flexibility to create areas of varying sizes to suit individual needs. Suite 3 comprises ground and first floor offices, exposed beams, with its own entrance and facilities. On-site parking is available and Rent inclusive of electricity, water and sewage, building insurance, external repair and maintenance