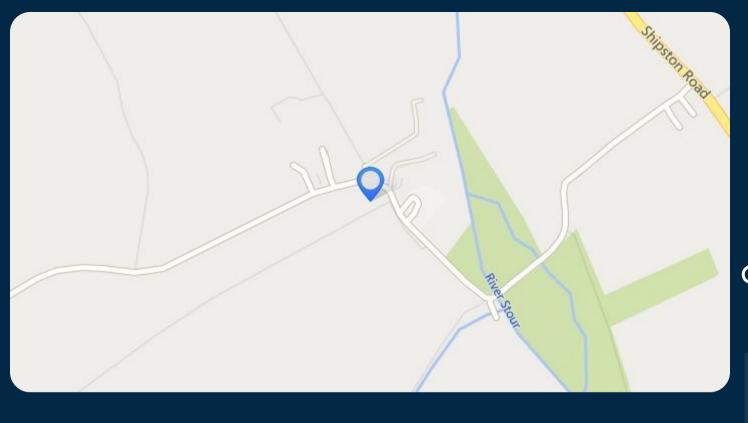

## Location

Atherstone Barns is located just three miles south of Stratford upon Avon and is close to the main A3400. The A46 and A439 give easy access to junction 15 of the M40 (approximately 10 miles away) for travel throughout the Midlands conurbation as well as to London and the north.