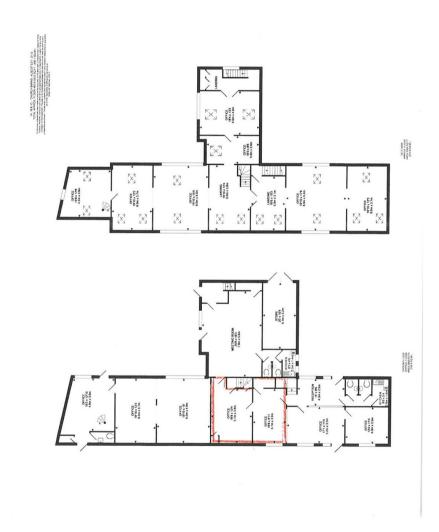

## **Description**

The building is split into four suites which give flexibility to create areas of varying sizes to suit individual needs. Suite 2 comprises two ground floor offices, edged red on the attached plan. There is access to the communal reception, kitchen and toilets. On-site parking is available and Rent inclusive of electricity, water and sewage, building insurance, external repair and maintenance