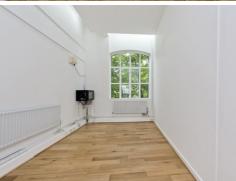

#### **DESCRIPTION:**

The premises is positioned on the 1st floor of this mixed use, gated development, formally a dairy and BBC recording studios. The premises is accessed via a secure gated courtyard, which in turn leads to a common parts stairwell and lift. The principle office area is open plan with large westerly facing windows. A further open plan office / meeting room, private office, kitchen and W/C are arranged off the principle office area. The premises is in good order and benefits from part area air conditioning and central heating.