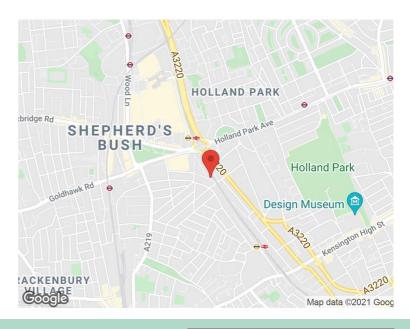

#### LOCATION:

Woodstock Studios is situated at the southerly end of Woodstock Grove, immediately south of the Holland Park roundabout. Other local businesses include, Ginx TV, Sauce Communications, Oryx Align, Gu Chocolate Puds, Endemol Shine UK and K West Hotel & Spa. Public transport is accessed via Shepherd's Bush Green (Central line & Southern rail) and Shepherd's Bush Market (Hammersmith & City line).