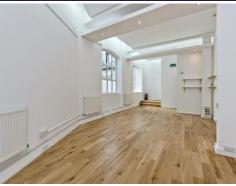

#### **DESCRIPTION:**

The premises is positioned on the 1st floor of this mixed use, gated development, formally a dairy and BBC recording studios. The premises is accessed via a secure gated courtyard, which in turn leads to a common parts stairwell and lift. The principle office area is open plan with large westerly facing windows. A further open plan office / meeting room, private office, kitchen and W/C are arranged off the principle office area. The premises is in good order and benefits from part area air conditioning and central heating.