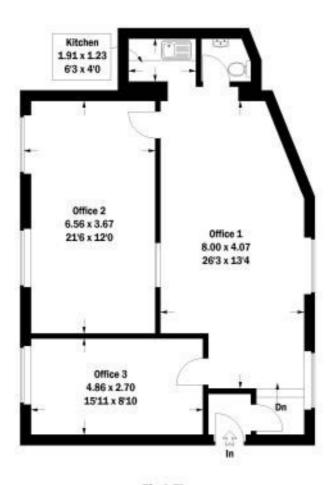

#### **DESCRIPTION:**

The premises is positioned on the 1st floor of this mixed use, gated development, formally a dairy and BBC recording studios. The premises is accessed via a secure gated courtyard, which in turn leads to a common parts stairwell and lift. The principle office area is open plan with large westerly facing windows. A further open plan office / meeting room, private office, kitchen and W/C are arranged off the principle office area. The premises is in good order and benefits from part area air conditioning and central heating.

#### **FLOOR AREA:**

| FLOOR            | AREA FT <sup>2</sup>  | AREA M <sup>2</sup> |  |
|------------------|-----------------------|---------------------|--|
| 1st Floor Office | 835.00                | 77.57               |  |
| TOTAL            | 835.00FT <sup>2</sup> | 77.57M <sup>2</sup> |  |

## Woodstock Studio, W12

Approximate Gross Internal Area = 77.6 sq m / 835 sq ft

First Floor

Whilst every attempt has been made to ensure the accuracy of the floor plan, measurements are approximate and not to scale. No guarantee is given on the total square footage of the property quoted on the plan. Figures given are for guidance.

Plan is for illustration purposes only.