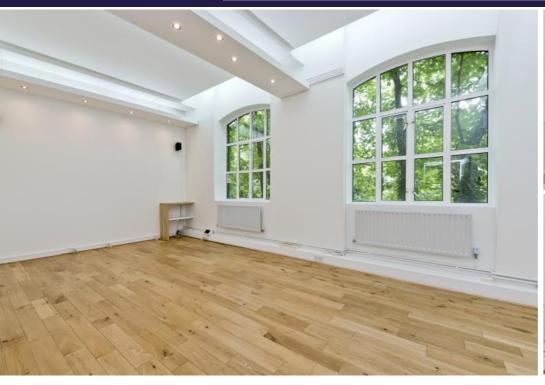

#### **DESCRIPTION:**

The premises is positioned on the 1st floor of this mixed use, gated development, formally a dairy and BBC recording studios. The premises is accessed via a secure gated courtyard, which in turn leads to a common parts stairwell and lift. The principle office area is open plan with large westerly facing windows. A further open plan office / meeting room, private office, kitchen and W/C are arranged off the principle office area. The premises is in good order and benefits from part area air conditioning and central heating.

# TO LET

Area: 835.00 FT<sup>2</sup> (77.57M<sup>2</sup>) | Rent: £29,500 per annum, exclusive |

- Good natural light
- High ceilings
- Counter sunk spot lights
- Gas combination boiler
- Air con. to primary office & meeting rm
- White box finish
- Lift