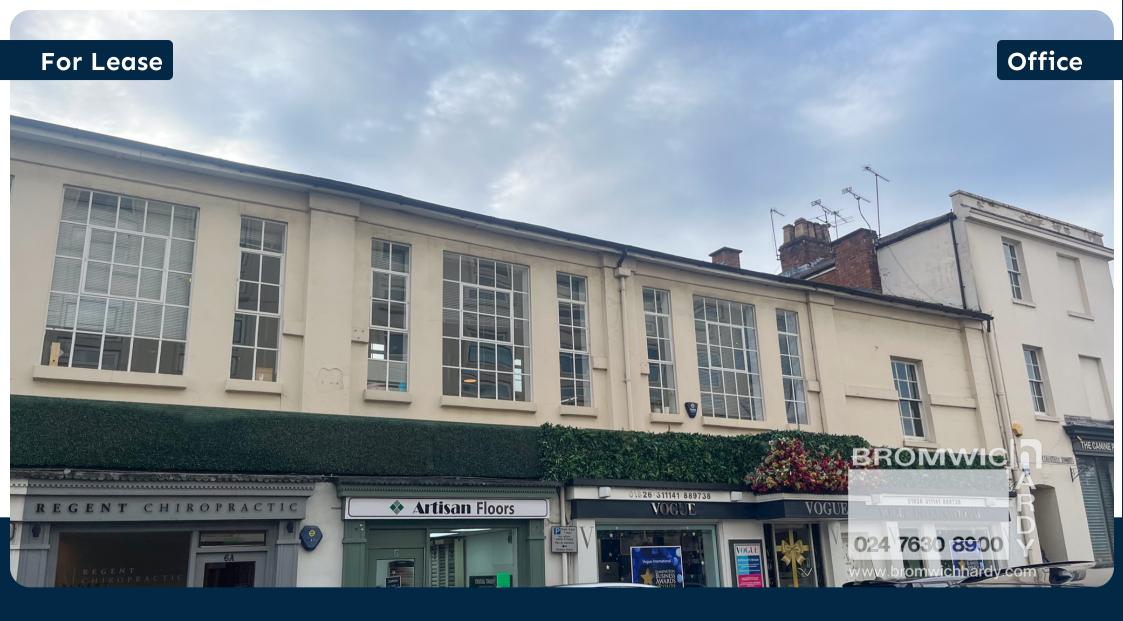

# 14A Clarendon Avenue &8 Tavistock Street

Warwickshire, Leamington Spa, CV32 5PL

- £32,000 Per Annum

#### Location

The subject property is situated on the corner of Clarendon Avenue and Tavistock Street, located centrally within Leamington Spa.

The property has two points of access both fronting Tavistock Street. The allocated car parking is also access off Tavistock Street and situated to the rear of the property. Further pay and display car parking is available at the neighbouring Covent Garden car park.

Tavistock Street runs parallel to the rear of the Parade, Learnington's primary retailing pitch with occupiers including Tesco, Boots, Marks & Spencer but to name a few. The Parade is one of the towns main arterial bus routes with a number of services at various times of the day. Furthermore, Learnington Spa train station is situated approximately one mile south of the subject premises.