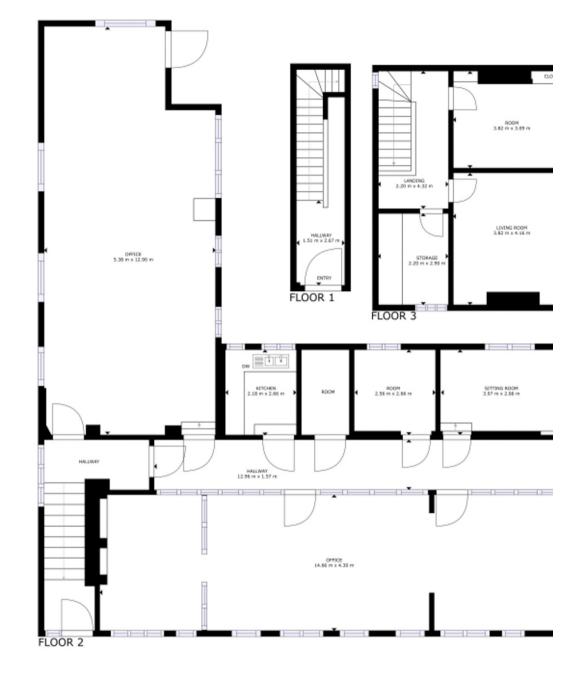

# **Key Features**

- Two Large Open Plan Offices
- Large Windows Providing Good Natural Daylight
- WC and Kitchen Facilities
- Three Offices/Meeting Rooms at Second Floor Level
- Car Parking available
- Virtual Tour https://my.matterport.com/show/? m=6aqN8L1PiSR

# Description

14A Clarendon Avenue & 8 Tavistock Street is ideally located in the centre of Learnington Spa. Local amenities include a number of pubs, restaurants and cafes. The first floor comprises of two recently redecorated open plan offices and two meeting rooms and benefits from excellent natural light, WC and Kitchenette facilities, and the second floor comprises of Three Offices/Meeting Rooms.