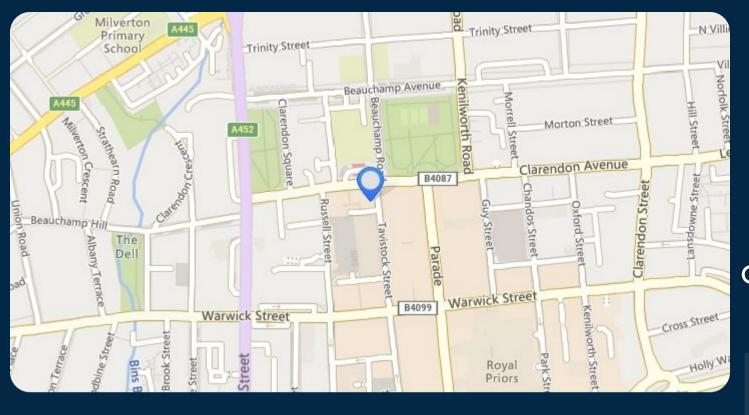

#### Location

The subject property is situated on the corner of Clarendon Avenue and Tavistock Street, located centrally within Leamington Spa.

The property has two points of access both fronting Tavistock Street. The allocated car parking is also access off Tavistock Street and situated to the rear of the property. Further pay and display car parking is available at the neighbouring Covent Garden car park.

Tavistock Street runs parallel to the rear of the Parade, Learnington's primary retailing pitch with occupiers including Tesco, Boots, Marks & Spencer but to name a few. The Parade is one of the towns main arterial bus routes with a number of services at various times of the day. Furthermore, Learnington Spa train station is situated approximately one mile south of the subject premises.