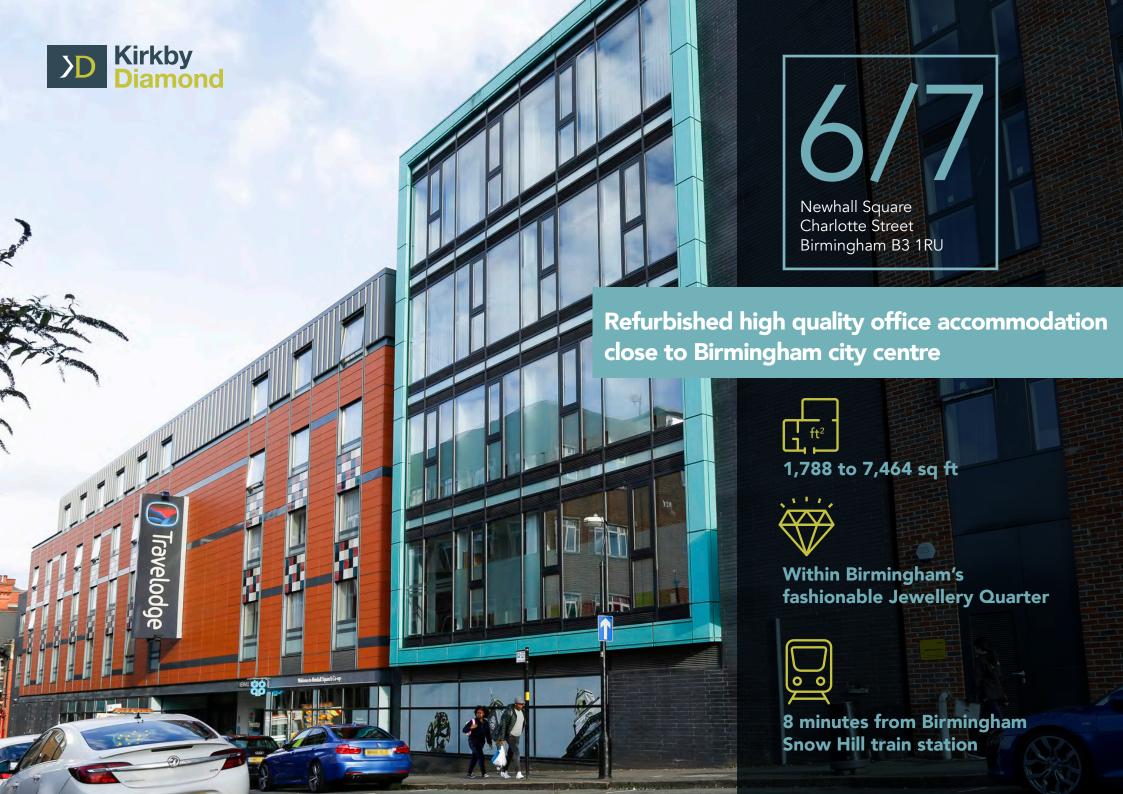

Modern office building

Flexible floor plates

Close to local amenities

3 miles from (J6) M6 motorway

6/7 Newhall Square at a glance

- LED PIR lighting
- Suspended ceilings
- Ceiling ,mounted heating/ cooling
- New kitchen points and WCs
- Next to Spitfire Urbane & Legal & General's BTR Newhall Sq development

**1st Floor:** 1,892 sq ft

**2nd Floor:** 1,892 sq ft

**3rd Floor:** 1,892 sq ft

**4th Floor:** 1,788 sq ft

**Total:** 7,464 sq ft

**Lease Terms:** Available by way of a new lease direct from the Landlord on terms to be agreed.