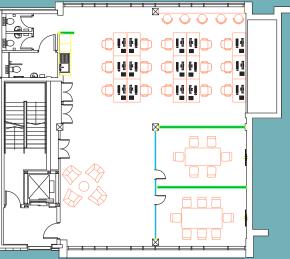

**1st Floor:** 1,892 sq ft

**2nd Floor:** 1,892 sq ft

**3rd Floor:** 1,892 sq ft

**4th Floor:** 1,788 sq ft

**Total:** 7,464 sq ft

**Lease Terms:** Available by way of a new lease direct from the Landlord on terms to be agreed.