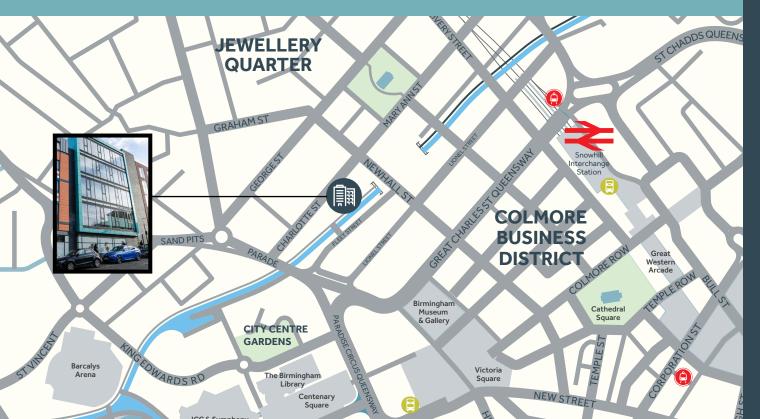

The Jewellery Quarter is an industry hub, home to more than 100 retailers, diamond dealers, and workshops, as well as the Museum of the Jewellery Quarter. Indie stores, trendy bars, and art galleries fill the resurgent area, along with modern Indian and Italian eateries.

Modern office building

Flexible floor plates

Close to local amenities

3 miles from (J6) M6 motorway

6/7 Newhall Square at a glance

- LED PIR lighting
- Suspended ceilings
- Ceiling ,mounted heating/ cooling
- New kitchen points and WCs
- Next to Spitfire Urbane & Legal & General's BTR Newhall Sq development