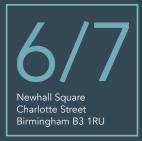

Modern office building

Flexible floor plates

Close to local amenities

3 miles from (J6) M6 motorway

6/7 Newhall Square at a glance

- LED PIR lighting
- Suspended ceilings
- Ceiling ,mounted heating/ cooling
- New kitchen points and WCs
- Next to Spitfire Urbane & Legal & General's BTR Newhall Sq development