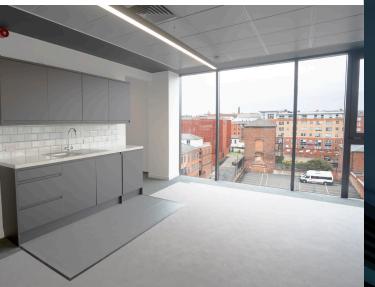

Modern office building

Flexible floor plates

Close to local amenities

3 miles from (J6) M6 motorway

6/7 Newhall Square at a glance

- LED PIR lighting
- Suspended ceilings
- Ceiling ,mounted heating/ cooling
- New kitchen points and WCs
- Next to Spitfire Urbane & Legal & General's BTR Newhall Sq development