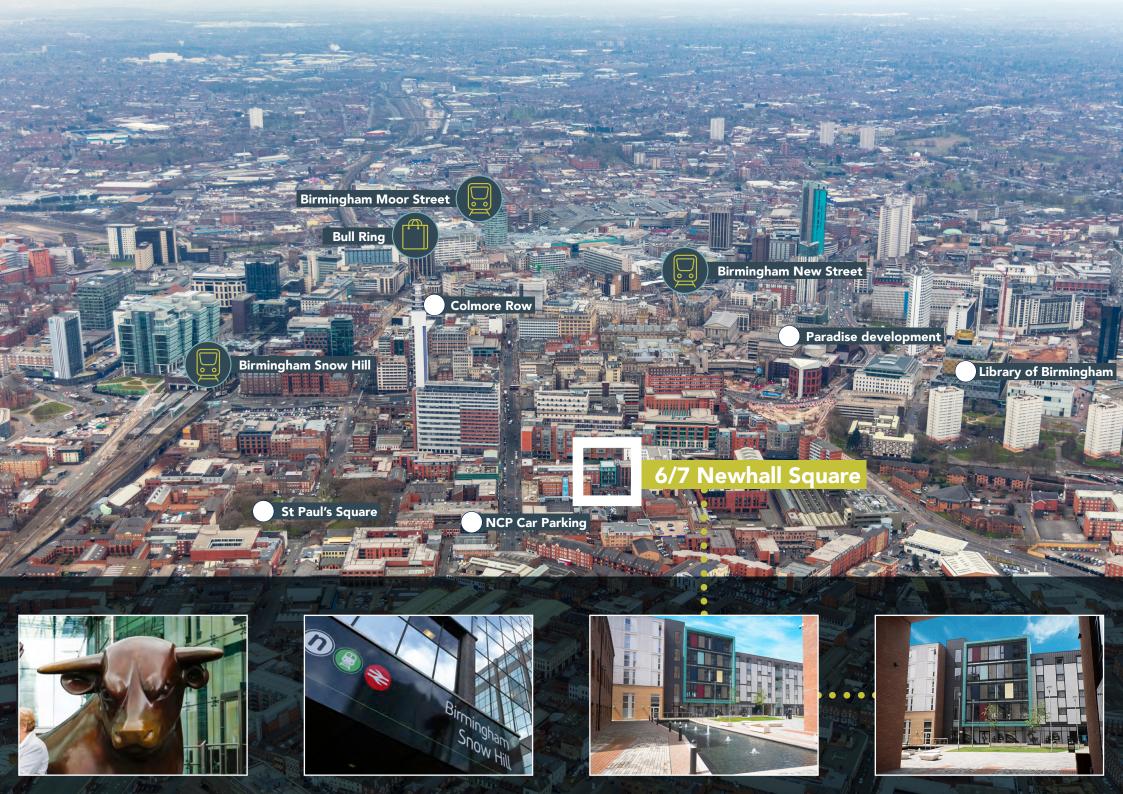

Modern office building

Flexible floor plates

Close to local amenities

3 miles from (J6) M6 motorway

6/7 Newhall Square at a glance

- LED PIR lighting
- Suspended ceilings
- Ceiling ,mounted heating/ cooling
- New kitchen points and WCs
- Next to Spitfire Urbane & Legal & General's BTR Newhall Sq development