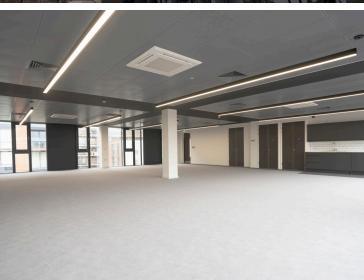

Modern office building

Flexible floor plates

Close to local amenities

3 miles from (J6) M6 motorway

6/7 Newhall Square at a glance

- LED PIR lighting
- Suspended ceilings
- Ceiling ,mounted heating/ cooling
- New kitchen points and WCs
- Next to Spitfire Urbane & Legal & General's BTR Newhall Sq development

**1st Floor:** 1,892 sq ft

**2nd Floor:** 1,892 sq ft

**3rd Floor:** 1,892 sq ft

**4th Floor:** 1,788 sq ft

**Total:** 7,464 sq ft

**Lease Terms:** Available by way of a new lease direct from the Landlord on terms to be agreed.