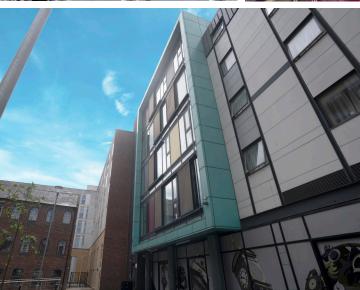

Modern office building

Flexible floor plates

Close to local amenities

3 miles from (J6) M6 motorway

6/7 Newhall Square at a glance

- LED PIR lighting
- Suspended ceilings
- Ceiling ,mounted heating/ cooling
- New kitchen points and WCs
- Next to Spitfire Urbane & Legal & General's BTR Newhall Sq development