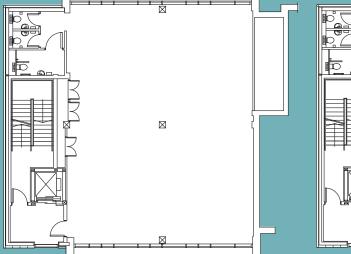

**1st Floor:** 1,892 sq ft

**2nd Floor:** 1,892 sq ft

**3rd Floor:** 1,892 sq ft

**4th Floor:** 1,788 sq ft

**Total:** 7,464 sq ft

**Lease Terms:** Available by way of a new lease direct from the Landlord on terms to be agreed.