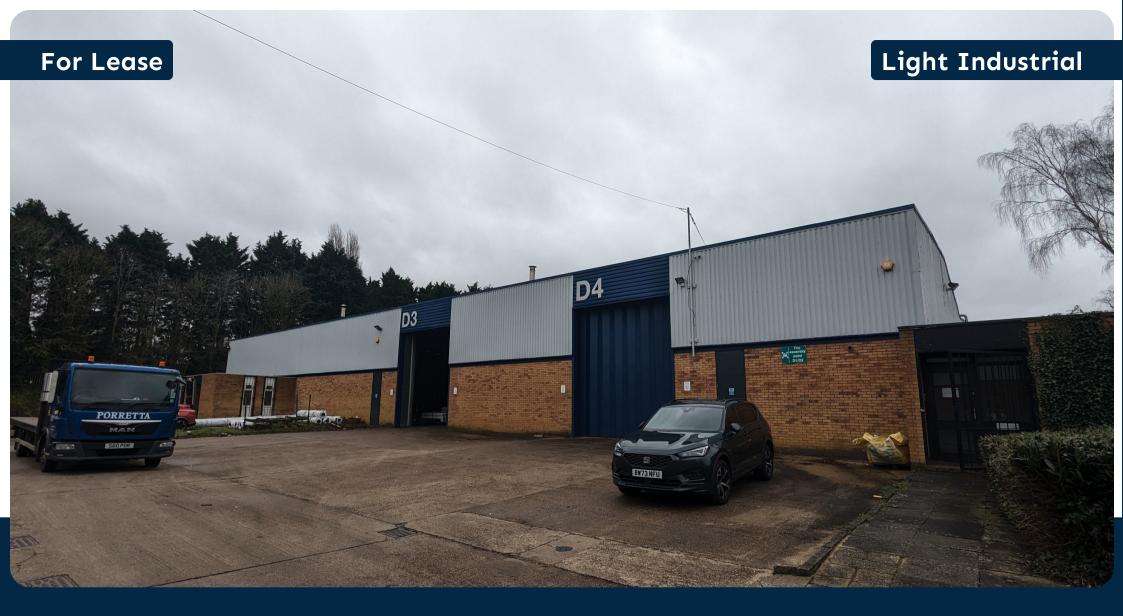

# Unit D3-D4

Harrow Brooke Industrial Estate, Fleming Road, Hinckley LE10 3DU

- £ £105,000 Per Annum

## **Key Features**

- Well located estate for national road network
- 6.46 Eaves height
- Three phase power
- Plenty of external parking
- 2 Roller shutters
- Well located for Hinckley Town Centre

Unit D3-D4, Harrow Brooke Industrial Estate, Fleming Road, Hinckley, LE10 3DU

#### Location

The property is situated at the eastern end of Fleming Way, in the Harrowbrook Industrial Estate, Hinckley, Located 2.5 m from Hinckley Town centre, the estate is exceptionally well located for the A5, with the Dodwells Roundabout being 500m from the subject property. The A5 connects to the M1 at its eastern end and the M42 at western end, giving access to the wider national road network thereafter. Hinckley town central train staion is 2 km from the unit.

## Description

The property is of steel portal frame construction with half height brick elevations and the upper area metal clad. The unit has eaves height of 6.46m and two roller shutter entrances 4.25m in width and 5.02m in height. The combined units are to be refurbished internally and externally. Currently included within the accommodation is a single storey entrance area to the front that includes two offices, male and female WC facilities. The unit benefits from three phase power and a security alarm. Externally there is ample parking spaces to the front and the side of the unit. The property is set for refurbishment, works will include: