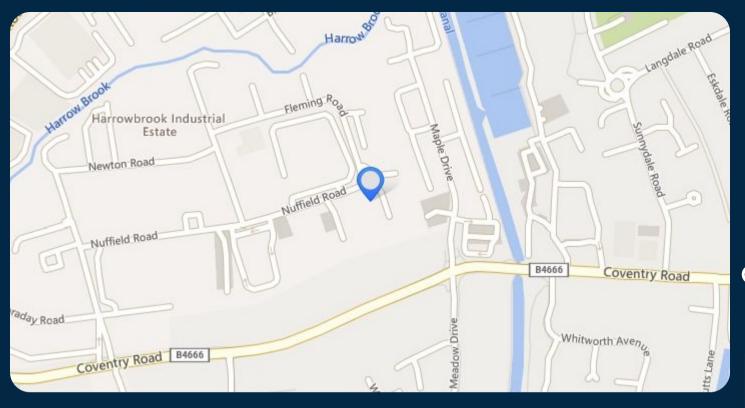

#### Location

The property is situated at the eastern end of Fleming Way, in the Harrowbrook Industrial Estate, Hinckley, Located 2.5 m from Hinckley Town centre, the estate is exceptionally well located for the A5, with the Dodwells Roundabout being 500m from the subject property. The A5 connects to the M1 at its eastern end and the M42 at western end, giving access to the wider national road network thereafter. Hinckley town central train staion is 2 km from the unit.