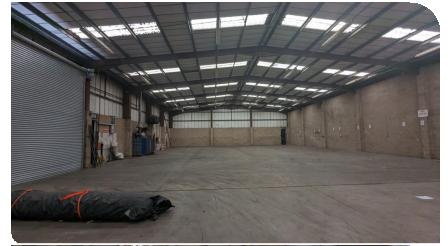

## Description

The property is of steel portal frame construction with half height brick elevations and the upper area metal clad. The unit has eaves height of 6.46m and two roller shutter entrances 4.25m in width and 5.02m in height. The combined units are to be refurbished internally and externally. Currently included within the accommodation is a single storey entrance area to the front that includes two offices, male and female WC facilities. The unit benefits from three phase power and a security alarm. Externally there is ample parking spaces to the front and the side of the unit. The property is set for refurbishment, works will include:

Roof and gutter repair and refurbishment New roof lights Redecorate internally throughout

ESG works to remove Gas and install LED lighting throughout.