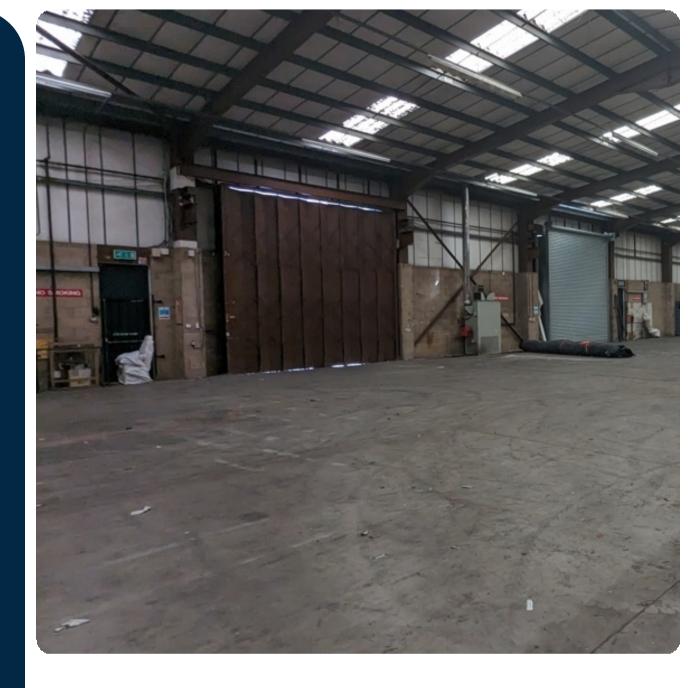

## Description

The property is of steel portal frame construction with half height brick elevations and the upper area metal clad. The unit has eaves height of 6.46m and two roller shutter entrances 4.25m in width and 5.02m in height. The combined units are to be refurbished internally and externally. Currently included within the accommodation is a single storey entrance area to the front that includes two offices, male and female WC facilities. The unit benefits from three phase power and a security alarm. Externally there is ample parking spaces to the front and the side of the unit. The property is set for refurbishment, works will include:

Roof and gutter repair and refurbishment New roof lights Redecorate internally throughout

ESG works to remove Gas and install LED lighting throughout.