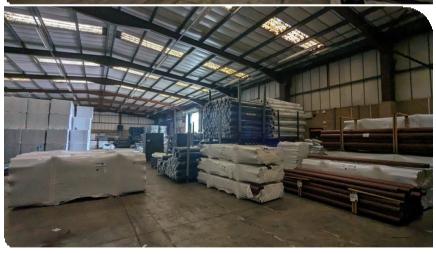

## Description

The property is of steel portal frame construction with half height brick elevations and the upper area metal clad. The unit has eaves height of 6.46m and two roller shutter entrances 4.25m in width and 5.02m in height. The combined units are to be refurbished internally and externally. Currently included within the accommodation is a single storey entrance area to the front that includes two offices, male and female WC facilities. The unit benefits from three phase power and a security alarm. Externally there is ample parking spaces to the front and the side of the unit. The property is set for refurbishment, works will include:

Roof and gutter repair and refurbishment New roof lights Redecorate internally throughout

ESG works to remove Gas and install LED lighting throughout.