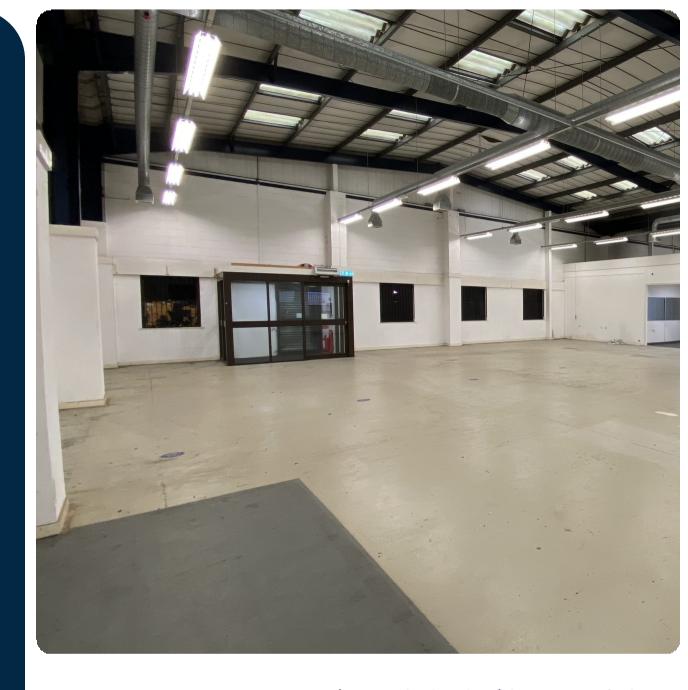

## **Description**

Unit E comprises a high quality warehouse unit of steel portal fram construction. To the front of the building is an open plan office with various meeting rooms, making up approxomately 25% of the unit. The property benefits from an electric roller shutter, LED lighting, gas heating, male, female and accessible WCs. The unit has a minimum height to eaves of 5.4m and height to pitch of 6.98m.