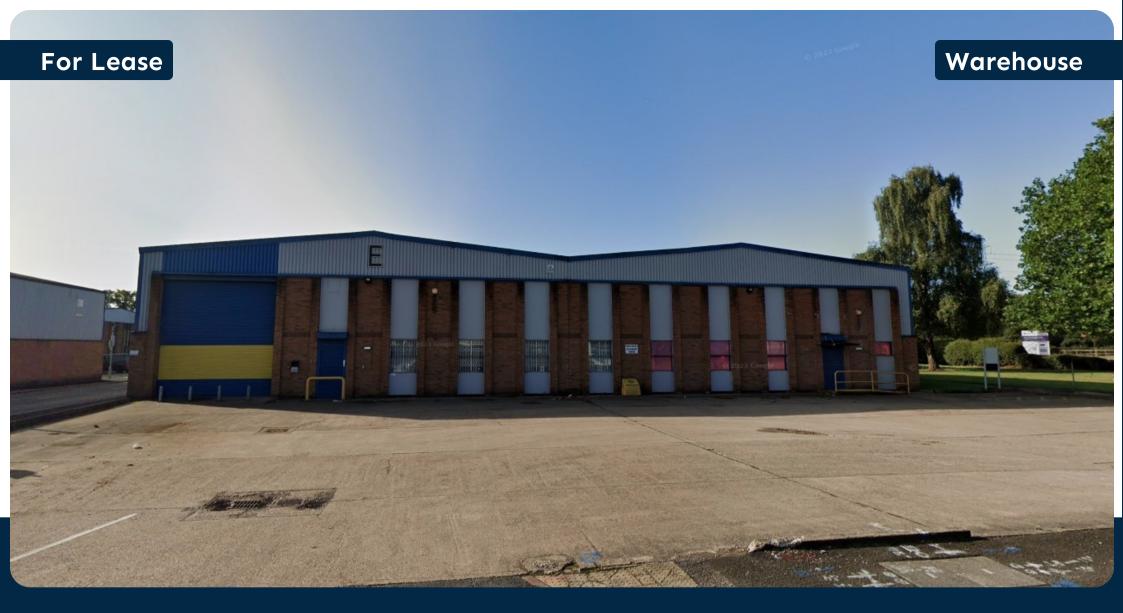

# Unit E Grovelands Industrial Estate

Longford Road, Exhall, Coventry CV7 9ND

- £ £61,500 Per Annum

## **Key Features**

- High quality warehouse
- Spacious yard / parking area
- Prime industrial location
- Half a mile from the M6
- EPC B

Unit E Grovelands Industrial Estate, Longford Road, Exhall, Coventry, CV7 9ND

## **Description**

Unit E comprises a high quality warehouse unit of steel portal fram construction. To the front of the building is an open plan office with various meeting rooms, making up approxomately 25% of the unit. The property benefits from an electric roller shutter, LED lighting, gas heating, male, female and accessible WCs. The unit has a minimum height to eaves of 5.4m and height to pitch of 6.98m.