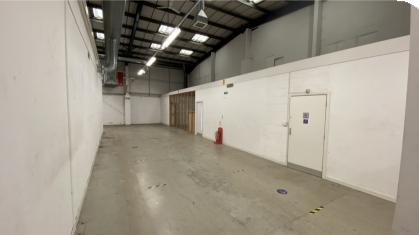

## **Description**

Unit E comprises a high quality warehouse unit of steel portal fram construction. To the front of the building is an open plan office with various meeting rooms, making up approxomately 25% of the unit. The property benefits from an electric roller shutter, LED lighting, gas heating, male, female and accessible WCs. The unit has a minimum height to eaves of 5.4m and height to pitch of 6.98m.