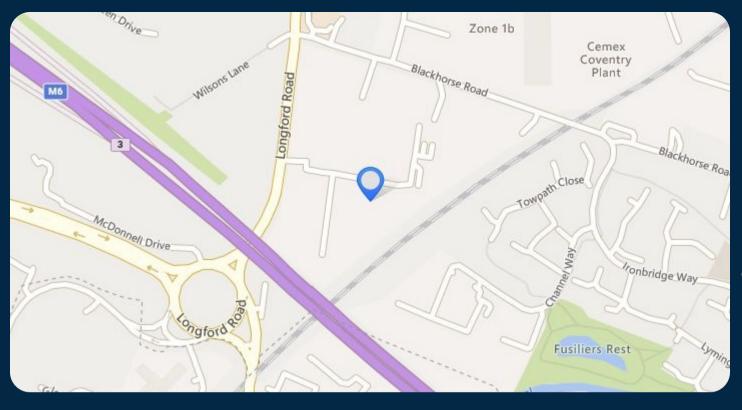

### Location

Grovelands Industrial Estate is located on Longford Road, just 0.5 miles from Junction 3 of the M6. Exhall is Coventry's prime industrial location, with Bayton Road Industrial Estate less than a 1 minute drive away. Coventry itself benefits from excellent connectivity. In addition to the M6, the M40 and M1 are all easily accessible.