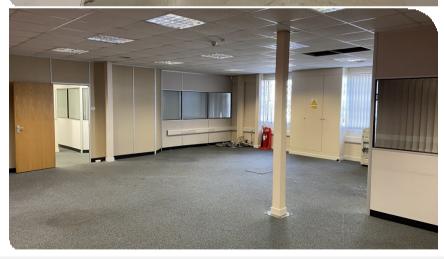

## **Description**

Unit E comprises a high quality warehouse unit of steel portal fram construction. To the front of the building is an open plan office with various meeting rooms, making up approxomately 25% of the unit. The property benefits from an electric roller shutter, LED lighting, gas heating, male, female and accessible WCs. The unit has a minimum height to eaves of 5.4m and height to pitch of 6.98m.