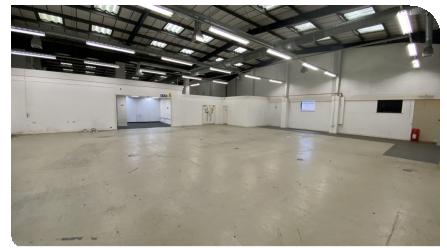

## **Description**

Unit E comprises a high quality warehouse unit of steel portal fram construction. To the front of the building is an open plan office with various meeting rooms, making up approxomately 25% of the unit. The property benefits from an electric roller shutter, LED lighting, gas heating, male, female and accessible WCs. The unit has a minimum height to eaves of 5.4m and height to pitch of 6.98m.