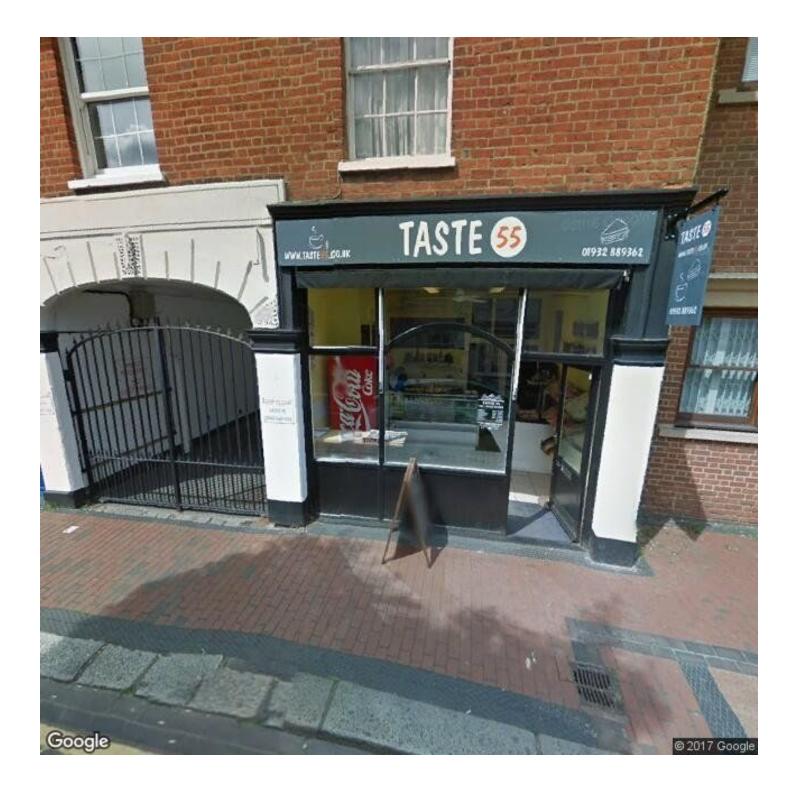

## Description

Available to let on new lease-£16,000 p.a.

The ground floor area measures a total of 455 sq ft to include the main serving/ retail area, preparation area and room to the rear with kitchenette and WC. The ancillary space/ accommodation on the first floor is accessed internally through the shop and comprises bedroom, bathroom, kitchen and living room.

#### **Address**

Address: 55 Guildford Street Postcode: KT16 9BA Town: Chertsey Area: Surrey