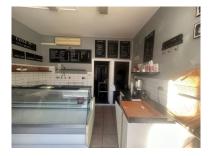

## Description

Available to let on new lease-£16,000 p.a.

The ground floor area measures a total of 455 sq ft to include the main serving/ retail area, preparation area and room to the rear with kitchenette and WC. The ancillary space/ accommodation on the first floor is accessed internally through the shop and comprises bedroom, bathroom, kitchen and living room.