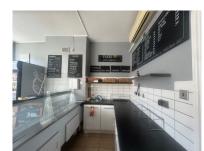

## Description

Available to let on new lease-£16,000 p.a.

The ground floor area measures a total of 455 sq ft to include the main serving/ retail area, preparation area and room to the rear with kitchenette and WC. The ancillary space/ accommodation on the first floor is accessed internally through the shop and comprises bedroom, bathroom, kitchen and living room.