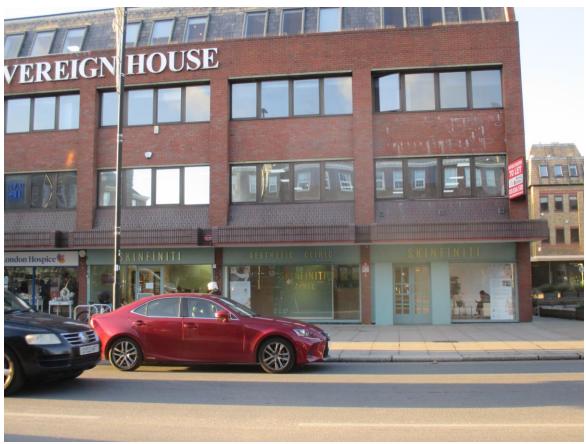

## 17 & 19 BALLARDS LANE, FINCHLEY CENTRAL, LONDON N3 1UX

I---17 Ballards Lane---I I------19 Ballards Lane------

# **LOCATION**

The premises are well located in an established retail pitch, between Nether Street and Albert Place and being virtually opposite Finchley Central Underground Station. Multiples close by include Tesco Superstore, Greggs, William Hill, Costa Coffee, Bet Fred and Dreams.