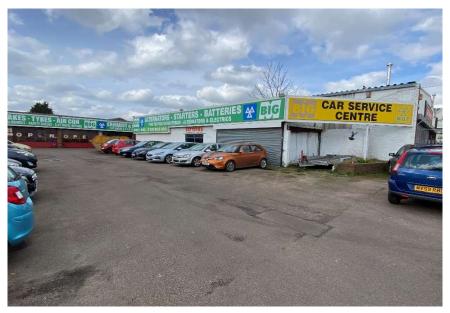

## LOCATION

The subject property is situated in Welling set slightly back from Upper Wickham Lane in a location where there are a number of complimentary traders including Big M and GSF. The unit is situated close to Welling Town Centre with other occupiers in the vicinity including Lidl, All Type Cars, Tesco Express and many local business and retail occupiers.

## THE PROPERTY

Area renowned for car trade The property is arranged over ground floor with access to WC facilities. Externally there are approximately 8 car spaces plus provision for vehicle access to the building and a small yard area.

## • To let

- **Prominent site**
- Next to similar businesses
- External car display spaces
- Vehicle access to building
- Central Welling