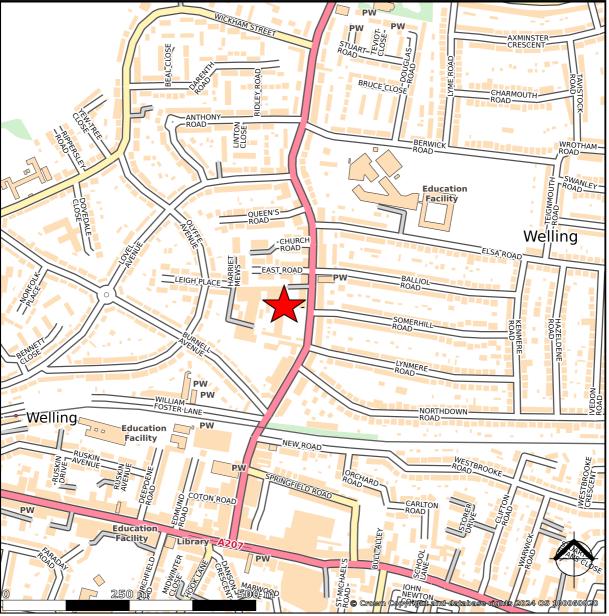

## LOCATION

The subject property is situated in Welling set slightly back from Upper Wickham Lane in a location where there are a number of complimentary traders including Big M and GSF. The unit is situated close to Welling Town Centre with other occupiers in the vicinity including Lidl, All Type Cars, Tesco Express and many local business and retail occupiers.