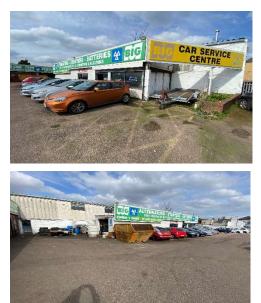

## THE PROPERTY

Area renowned for car trade The property is arranged over ground floor with access to WC facilities. Externally there are approximately 8 car spaces plus provision for vehicle access to the building and a small yard area.

The building extends to the following approximate gross internal floor areas:-

| Ground floor building   | 989 sqft  | 91.88 sqm |
|-------------------------|-----------|-----------|
| External display spaces | Approx. 8 |           |