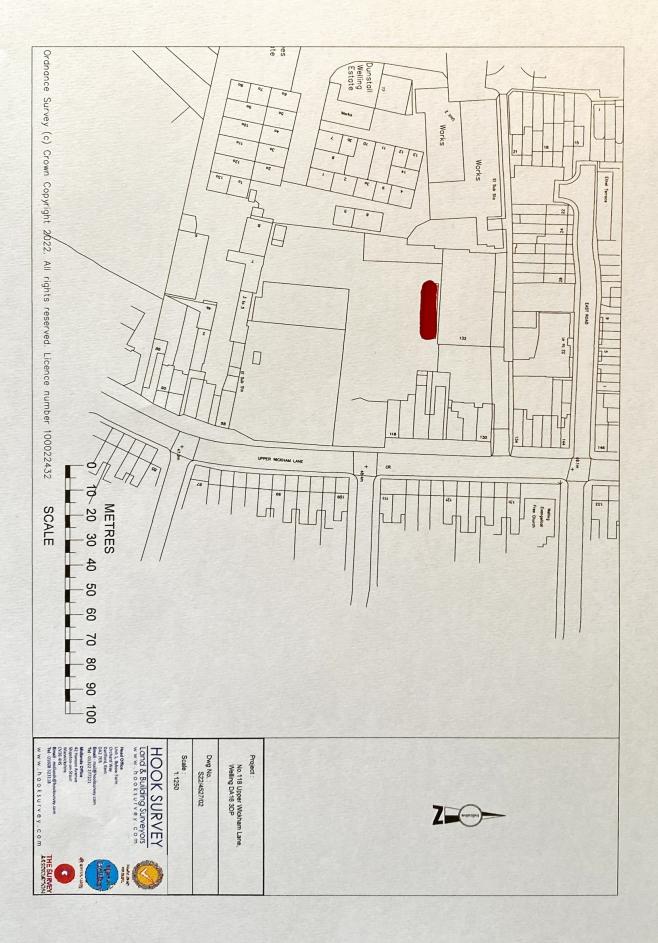

## LOCATION

The subject property is situated in Welling set slightly back from Upper Wickham Lane in a location where there are a number of complimentary traders including Big M and GSF. The unit is situated close to Welling Town Centre with other occupiers in the vicinity including Lidl, All Type Cars, Tesco Express and many local business and retail occupiers.

## THE PROPERTY

Area renowned for car trade The property is arranged over ground floor with access to WC facilities. Externally there are approximately 8 car spaces plus provision for vehicle access to the building and a small yard area.