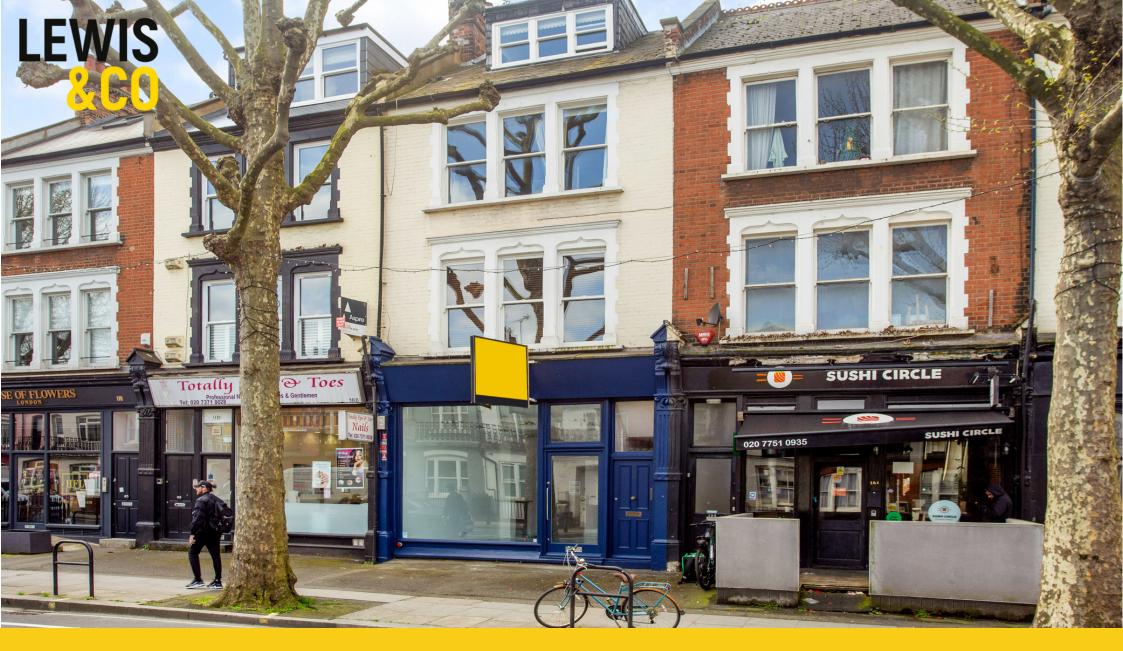

# 166 WANDSWORTH BRIDGE ROAD

FULHAM, SW6 2UQ

REFURBISHED SHOP TO LET 1,327 SQ FT (123 SQ M)

### DESCRIPTION

166 Wandsworth Bridge Road features an E class unit, offering a total of 1,327 sq ft across the ground floor and basement levels.

The space has been newly refurbished and is ready for immediate occupation, situated in a sought-after location along Wandsworth Bridge Road.

## LOCATION

The property is located within the London Borough of Hammersmith and Fulham, midway along Wandsworth Bridge Road (A217). Wandsworth Bridge Road runs from Eel Brook Common and New King's Road (A308), to the north, to Wandsworth Bridge and the River Thames, to the south.

The western side of the road, where the building is located, comprises a mix of retail units and restaurants with residential upper parts, whilst the eastern side predominantly comprises residential.