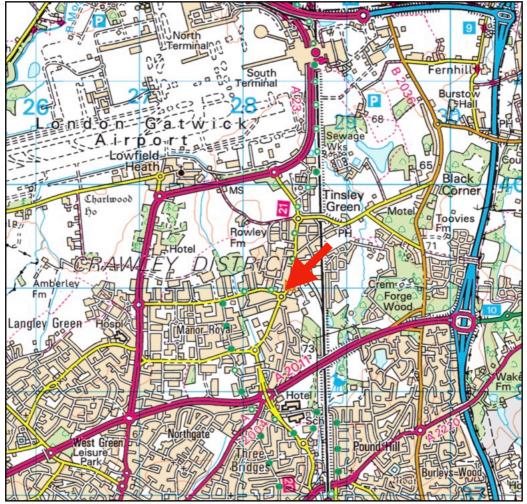

#### **LOCATION**

Situated in the northern part of Crawley where Fleming Way meets Gatwick Road. Magellan Terrace is accessed directly from Gatwick Road and is only 2 miles from Junction 10 of the M23. Gatwick airport and train station are 2.2 miles to the north and Three Bridges train station in approximately 2 miles to the south. Other businesses in the area include Knights estate agents, Prorec and Elina Homecare. Team Sport Go Karting is just across the road along with Stephen Eagell Toyota Gatwick.