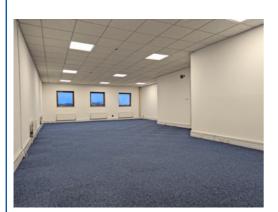

#### **2nd Floor Suite**

Maximum dimensions 44'9" x 23' (13.6m x 7.0m)

872 sq ft (81.0 sq m)

Carpet tiles, suspended ceiling with

inset LED lighting, 8 radiators + skirting trunking & floor boxes for cables.

Within this area is a cloakroom facility with lobby having Worcester boiler + low level w.c + handbasin with water heater over.

Net area 827 sq ft (76.8 sq m)

continued

COMMERCIAL SURVEYORS ESTATE AGENTS & VALUERS