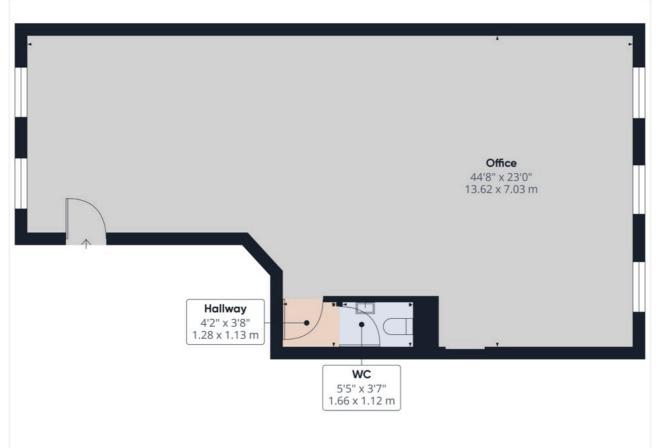

#### **ACCOMMODATION**

The premises comprise a 2nd floor suite arranged as follows:

#### **2nd Floor Suite**

Maximum dimensions 44'9" x 23' (13.6m x 7.0m)

872 sq ft (81.0 sq m)

Carpet tiles, suspended ceiling with

inset LED lighting, 8 radiators + skirting trunking & floor boxes for cables.

Within this area is a cloakroom facility with lobby having Worcester boiler + low level w.c + handbasin with water heater over.

Net area 827 sq ft (76.8 sq m)

continued

COMMERCIAL SURVEYORS ESTATE AGENTS & VALUERS