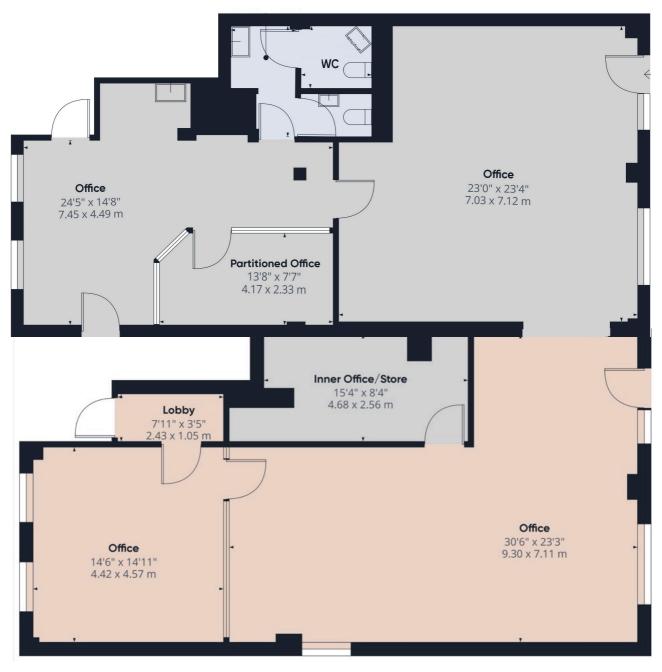

#### **ACCOMMODATION**

The premises comprise a ground floor interlinked suite arranged as follows:

### **Ground Floor**

Entrance lobby leading to:

#### **Entrance hall**

 $3'6" \times 8' (1.1m \times 2.4m)$ 

28 sq ft (2.6 sq m)

Door to:

### Reception/office I

Slightly L-shaped,  $15' \times 44'9''$  (4.6m x 13.6m) +  $12'3'' \times 8'$  (3.7m x 2.4m)

778 sq ft (72.3 sq m)

Includes glass partition of front 15" 4.6m) x 14'6" (4.4m). Door to:

Inner office 2/store 13'6" x 8'3" (4.1m x 2.5m) I I I sq ft (10.3 sq m) 2 small alcoves with slightly restricted headroom, fire exit at rear,.

Archway at rear to:

#### Rear office 3

Maximum dimensions 23'3" x 23' (7.1m x 7.0m)

Net area 501 sq ft (46.5 sq m)

continued

COMMERCIAL SURVEYORS ESTATE AGENTS & VALUERS

Telephone **01825 76 44 88** 

Website www.lawsoncommercial.co.uk

The Granary Cornfords Yard High Street Uckfield East Sussex TN22 1RJ

Fax 01825 76 11 44

Email

info@lawsoncommercial.co.uk

Door to:

Front office 4  $23'3" \times 14'6" (7.1m \times 4.4m)$  352 sq ft (32.7 sq m)

Within this office is a small glass partitioned office - 103 sq

ft (9.6 sq m).

**Kitchenette**  $7'6" \times 4'3" (2.3m \times 1.3m)$  **32 sq ft ( 3.0 sq m)** 

Stainless steel sink unit, space for appliance + cupboards &

worktops.

**Cloakroom** Lobby with stainless steel sink unit + 2 separate low level

w.c.s each with hand basin.

Overall Area 1,828 sq ft (169.8 sq m)

The suite benefits from carpet tiles, suspended ceilings with inset LED lighting + radiators. There is a gas-fired boiler.