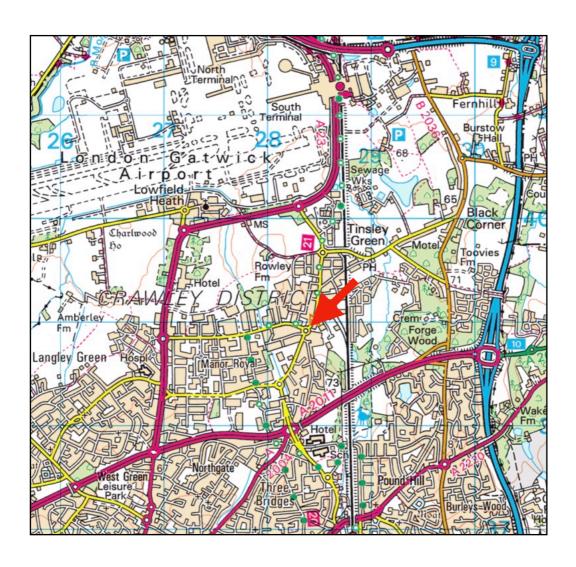

#### **LOCATION**

Situated in the northern part of Crawley where Fleming Way meets Gatwick Road. Magellan Terrace is accessed directly from Gatwick Road and is only 2 miles from Junction 10 of the M23. Gatwick airport and train station are 2.2 miles to the north and Three Bridges train station in approximately 2 miles to the south. Other businesses in the area include Knights estate agents, Prorec and Elina Homecare. Team Sport Go Karting is just across the road along with Stephen Eagell Toyota Gatwick.