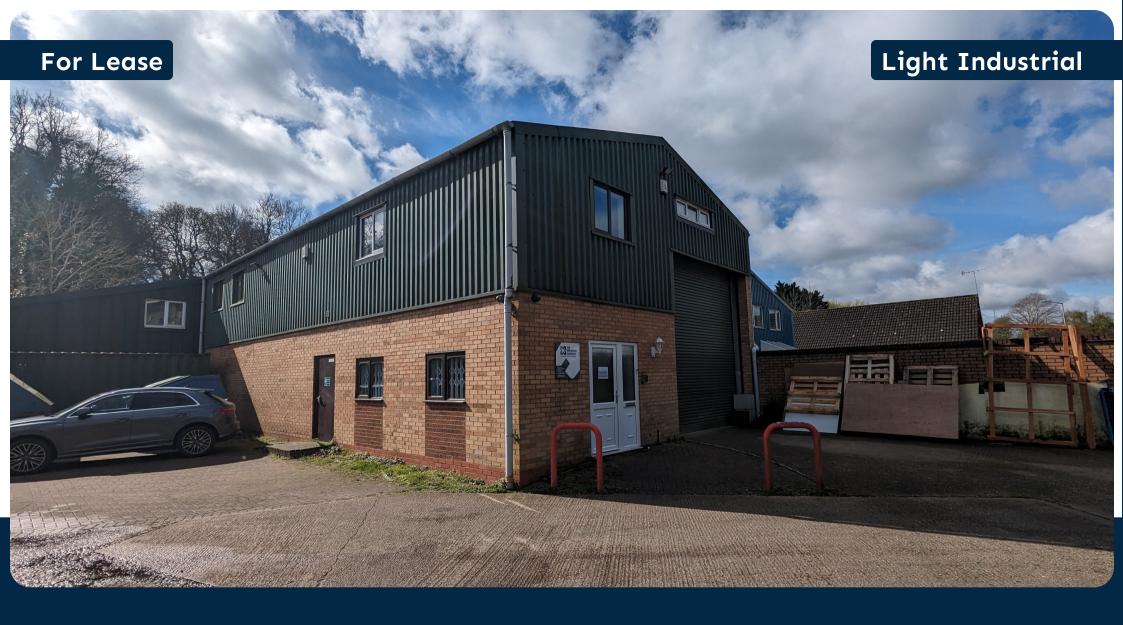

# **Stanmor House**

Cattell Road, Warwick CV34 4LG

- £ £45,000 Per Annum

## **Key Features**

- 2 Roller shutters
- W/C and Kitchens
- Ground floor warehouse
- First-floor office/manufacturing
- Ample parking on-site
- Well-situated industrial estate

Stanmor House, Cattell Road, Warwick, CV34 4LG

## **Description**

The property comprises of a ground-floor warehouse with a full upstairs office. The ground floor and first-floor benefit from W/C and kitchen facilities. There are two roller shutters located on the front and the side of the property. The property can be modified by the ingoing tenant to suit their needs. There is parking located to the front of the building within a small courtyard. The property is next to residential use and operating times may be restricted along with use of the building.