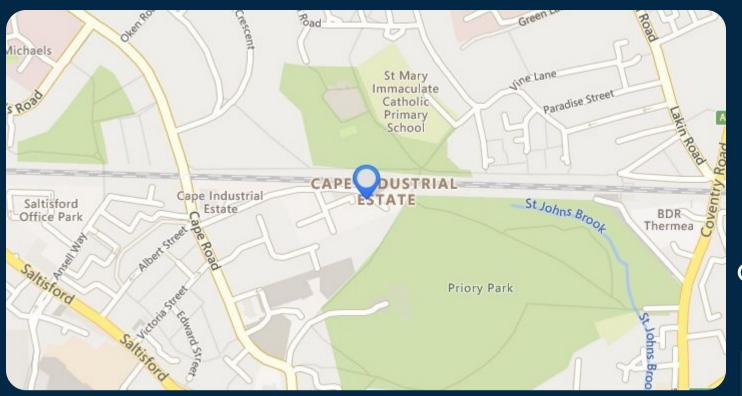

### Location

Located at the end of Cattell Road, Warwick. The property is in close proximity to Warwick Town Centre. 1.1 mile from the A46 and 3.3 miles from the M40.

The Google Maps link is: https://maps.app.goo.ql/7EBwrqywAktEWazY7