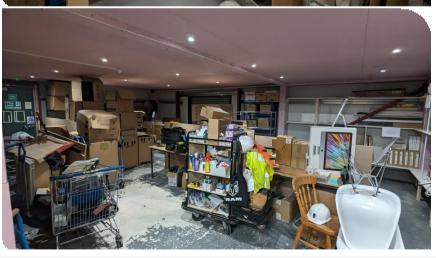

## **Description**

The property comprises of a ground-floor warehouse with a full upstairs office. The ground floor and first-floor benefit from W/C and kitchen facilities. There are two roller shutters located on the front and the side of the property. The property can be modified by the ingoing tenant to suit their needs. There is parking located to the front of the building within a small courtyard. The property is next to residential use and operating times may be restricted along with use of the building.