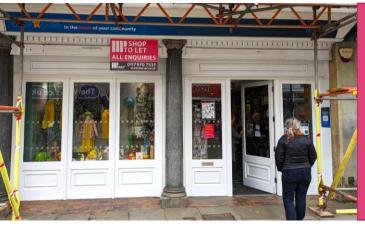

#### Location

Chippenham is a thriving Wiltshire market town, located four miles south of the M4. The property is situated in prime High Street, close to the entrances to both Emery Gate and Borough Parade shopping centres.

The property is situated adjacent to **Greggs** and **Parsons**. Other retailers in the vicinity include **Costa Coffee**, **Boots**, **3 Store** and **Poundland**.

Chippenham has a catchment population of circa 85,000 within six miles of the town centre and the demographics are dominated by settled family groups with above average employment and 55% being in the A, B or C1 demographic bands.

## Description

The property comprises a ground floor shop with storage and ancillary accommodation and rear access. The shop is currently fitted to a good standard.