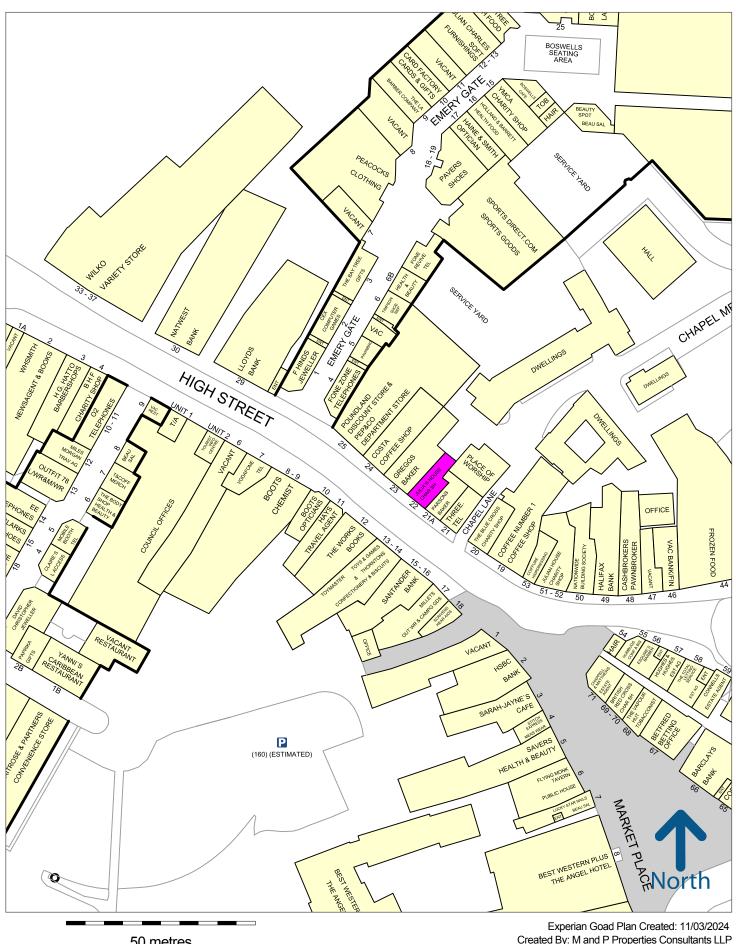

#### Location

Chippenham is a thriving Wiltshire market town, located four miles south of the M4. The property is situated in prime High Street, close to the entrances to both Emery Gate and Borough Parade shopping centres.

The property is situated adjacent to **Greggs** and **Parsons**. Other retailers in the vicinity include **Costa Coffee**, **Boots**, **3 Store** and **Poundland**.

Chippenham has a catchment population of circa 85,000 within six miles of the town centre and the demographics are dominated by settled family groups with above average employment and 55% being in the A, B or C1 demographic bands.

Experian Goad Plan Created: 11/03/2024 Created By: M and P Properties Consultants LLP