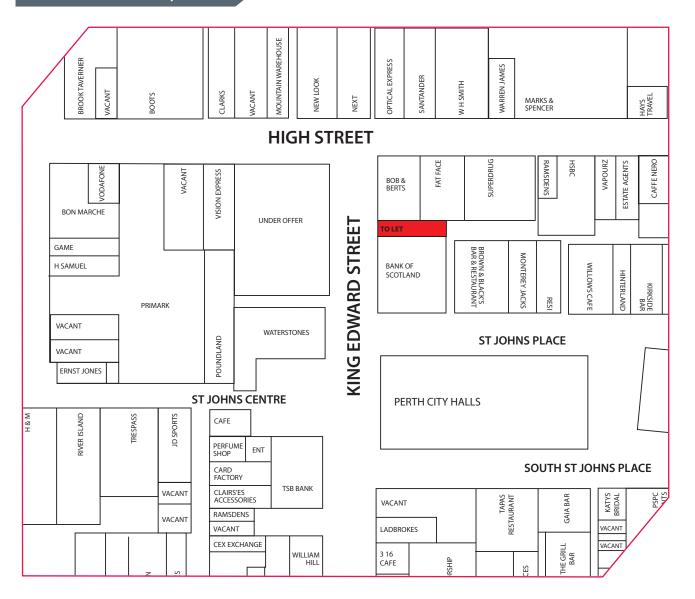

The premises are situated in a strong retail location in the centre of the city on the east side of King Edward Street and are immediately adjacent to Bob & Berts and Bank of Scotland. The precise location can be seen from the attached location plan.