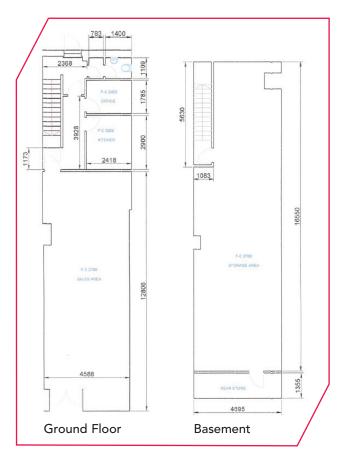

### **Chartered Surveyors**

**DESCRIPTION** 

The subjects comprise an attractive retail unit planned on ground floor and basement levels.

**ACCOMMODATION** 

We calculate the floor areas to be as follows:

Gross Frontage 15'6" 4.76m
Ground Floor 842 sq.ft. 78.25m<sup>2</sup>
Basement Area 958 sq.ft. 89.03m<sup>2</sup>

Total Net Internal Area 1,800 sq.ft. 167.28m<sup>2</sup>

**LEASE TERMS** 

The premises are offered to let on full repairing and insuring terms.