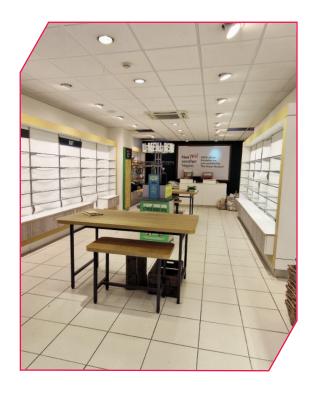

### **Chartered Surveyors**

**DESCRIPTION** 

The subjects comprise an attractive retail unit planned on ground floor and basement levels.

**ACCOMMODATION** 

We calculate the floor areas to be as follows:

Gross Frontage 15'6" 4.76m
Ground Floor 842 sq.ft. 78.25m<sup>2</sup>
Basement Area 958 sq.ft. 89.03m<sup>2</sup>