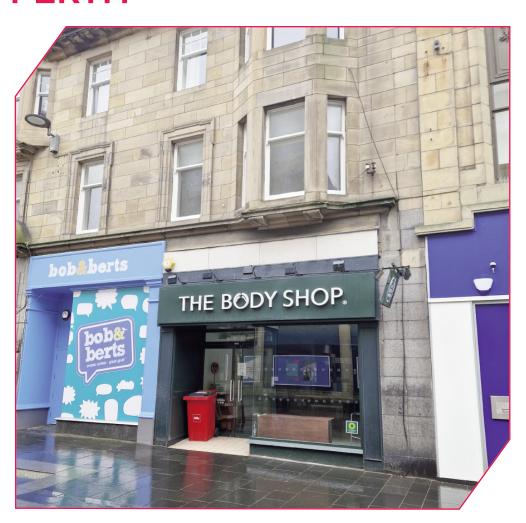

The premises are situated in a strong retail location in the centre of the city on the east side of King Edward Street and are immediately adjacent to Bob & Berts and Bank of Scotland. The precise location can be seen from the attached location plan.