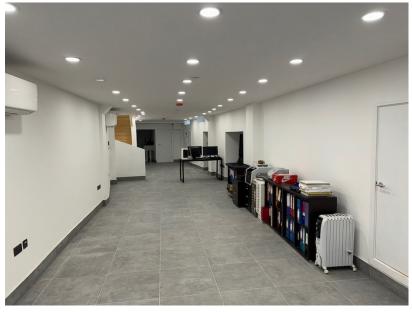

### **Description:**

The property consists of a prominent corner shop with a lower ground floor unit, WC & kitchenette facilities in excellent condition.

### **Ground Floor**

| Retail/Showroom | 649.06 ft2 | 60.3 m2 |
|-----------------|------------|---------|
| Office          | 62.43 ft2  | 5.8 m2  |

Lower Ground

| Office/Showroom<br>WC<br>Kitchen/Staff Area | 749.17 ft2            | 69.6 m2          |  |
|---------------------------------------------|-----------------------|------------------|--|
|                                             | 33.37 ft<br>74.27 ft2 | 3.1 m2<br>6.9 m2 |  |