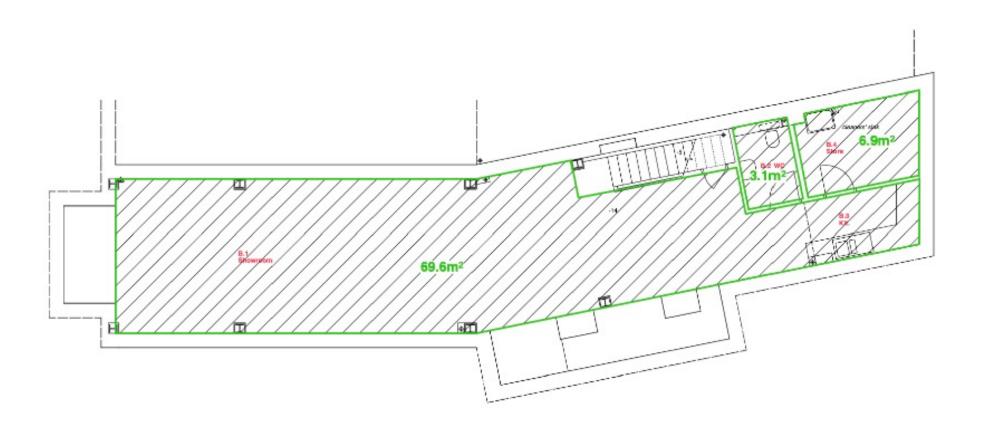

### **Ground Floor**

| Retail/Showroom | 649.06 ft2 | 60.3 m2 |
|-----------------|------------|---------|
| Office          | 62.43 ft2  | 5.8 m2  |

Lower Ground

| Office/Showroom<br>WC<br>Kitchen/Staff Area | 749.17 ft2            | 69.6 m2          |  |
|---------------------------------------------|-----------------------|------------------|--|
|                                             | 33.37 ft<br>74.27 ft2 | 3.1 m2<br>6.9 m2 |  |

### **COMMERCIAL PROPERTY AGENTS**

**COMMERCIAL PROPERTY AGENTS** 

**GROUND FLOOR AREAS** 

**COMMERCIAL PROPERTY AGENTS** 

**BASEMENT FLOOR AREAS** 