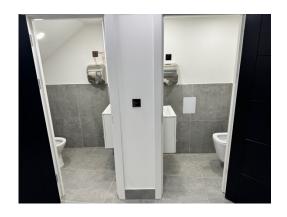

### **Description:**

The property consists of a prominent corner shop with a lower ground floor unit, WC & kitchenette facilities in excellent condition.

### **Ground Floor**

| Retail/Showroom | 649.06 ft2 | 60.3 m2 |
|-----------------|------------|---------|
| Office          | 62.43 ft2  | 5.8 m2  |

Lower Ground

| Office/Showroom<br>WC<br>Kitchen/Staff Area | 749.17 ft2            | 69.6 m2          |  |
|---------------------------------------------|-----------------------|------------------|--|
|                                             | 33.37 ft<br>74.27 ft2 | 3.1 m2<br>6.9 m2 |  |