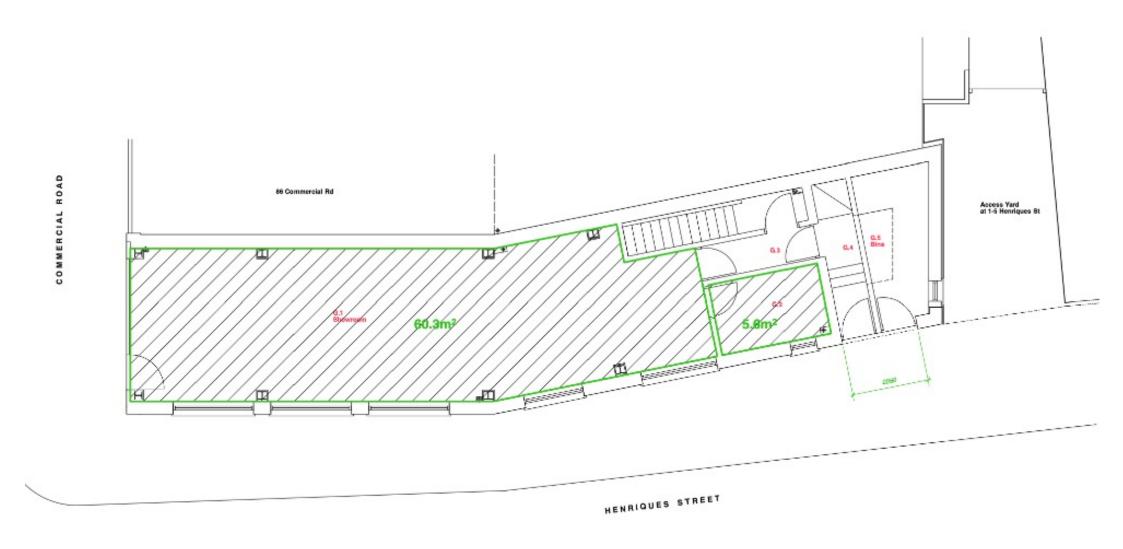

### **Ground Floor**

| Retail/Showroom | 649.06 ft2 | 60.3 m2 |
|-----------------|------------|---------|
| Office          | 62.43 ft2  | 5.8 m2  |

Lower Ground

| Office/Showroom<br>WC<br>Kitchen/Staff Area | 749.17 ft2            | 69.6 m2          |  |
|---------------------------------------------|-----------------------|------------------|--|
|                                             | 33.37 ft<br>74.27 ft2 | 3.1 m2<br>6.9 m2 |  |

### **COMMERCIAL PROPERTY AGENTS**

**COMMERCIAL PROPERTY AGENTS** 

**GROUND FLOOR AREAS** 

**COMMERCIAL PROPERTY AGENTS** 

**BASEMENT FLOOR AREAS** 