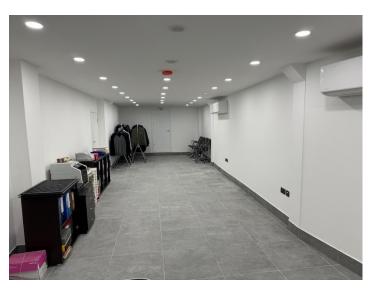

### **Description:**

The property consists of a prominent corner shop with a lower ground floor unit, WC & kitchenette facilities in excellent condition.

### **Ground Floor**

| Retail/Showroom | 649.06 ft2 | 60.3 m2 |
|-----------------|------------|---------|
| Office          | 62.43 ft2  | 5.8 m2  |

Lower Ground

| Office/Showroom<br>WC<br>Kitchen/Staff Area | 749.17 ft2            | 69.6 m2          |  |
|---------------------------------------------|-----------------------|------------------|--|
|                                             | 33.37 ft<br>74.27 ft2 | 3.1 m2<br>6.9 m2 |  |