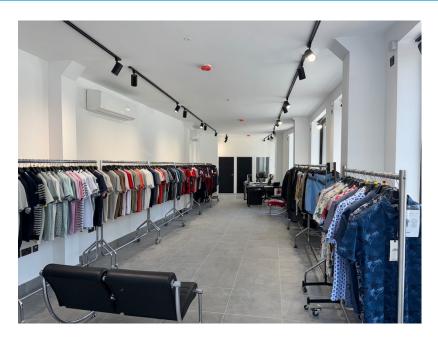

### **Description:**

The property consists of a prominent corner shop with a lower ground floor unit, WC & kitchenette facilities in excellent condition.

### **Ground Floor**

| Retail/Showroom | 649.06 ft2 | 60.3 m2 |
|-----------------|------------|---------|
| Office          | 62.43 ft2  | 5.8 m2  |

Lower Ground

| Office/Showroom<br>WC<br>Kitchen/Staff Area | 749.17 ft2            | 69.6 m2          |  |
|---------------------------------------------|-----------------------|------------------|--|
|                                             | 33.37 ft<br>74.27 ft2 | 3.1 m2<br>6.9 m2 |  |