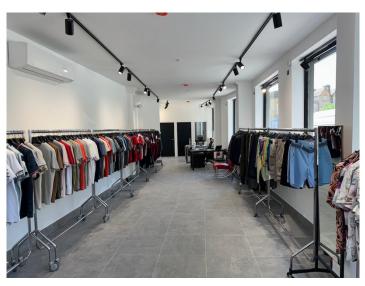

### **Description:**

The property consists of a prominent corner shop with a lower ground floor unit, WC & kitchenette facilities in excellent condition.

### **Ground Floor**

| Retail/Showroom | 649.06 ft2 | 60.3 m2 |
|-----------------|------------|---------|
| Office          | 62.43 ft2  | 5.8 m2  |

Lower Ground

| Office/Showroom<br>WC<br>Kitchen/Staff Area | 749.17 ft2            | 69.6 m2          |  |
|---------------------------------------------|-----------------------|------------------|--|
|                                             | 33.37 ft<br>74.27 ft2 | 3.1 m2<br>6.9 m2 |  |