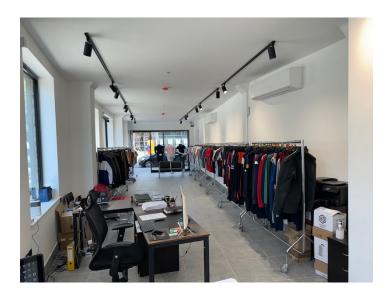

### **Description:**

The property consists of a prominent corner shop with a lower ground floor unit, WC & kitchenette facilities in excellent condition.

### **Ground Floor**

| Retail/Showroom | 649.06 ft2 | 60.3 m2 |
|-----------------|------------|---------|
| Office          | 62.43 ft2  | 5.8 m2  |

Lower Ground

| Office/Showroom<br>WC<br>Kitchen/Staff Area | 749.17 ft2            | 69.6 m2          |  |
|---------------------------------------------|-----------------------|------------------|--|
|                                             | 33.37 ft<br>74.27 ft2 | 3.1 m2<br>6.9 m2 |  |