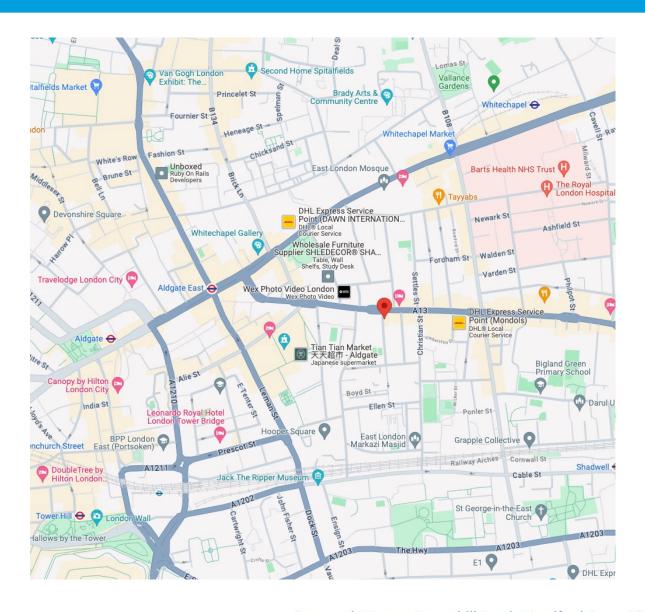

### Location:

It is located at the Western end of Commercial Road (A13) on the corner of Henrique Street and very close to the busy junction of Whitechapel Road (A11). The area is a hive of activity from the many fashion wholesalers to bars, restaurants, offices and the new Access Creative College opposite the property

Aldgate East – 6 min walk – Hammersmith & City & and District line

Aldgate - 12 min walk - Overground & DLR Line

Whitechapel – 14 min walk – Elizabeth Line, District Hammersmith & City and Overground