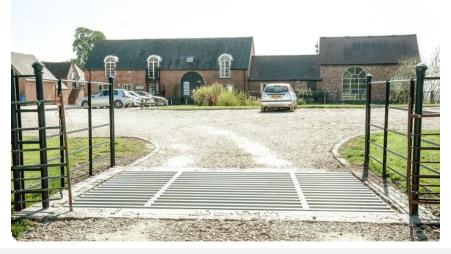

# **Key Features**

- Versatile high quality first floor office accommodation in an attractive rural location
- On-site parking
- Easy access to local and national road network and local amenities
- Flexible terms from three months
- Communal kitchen, male and female WC

#### Location

Atherstone Hill is located just three miles south of Stratford upon Avon and is close to the main A3400. The A46 and A439 give easy access to junction 15 of the M40 (only approximately 10 miles away) for travel throughout the Midlands conurbation as well as to London and the north. There is ample parking and easy access for deliveries to the office. This letting offers you an office within easy reach of the region's business centres but has none of the downsides of a city or town location.

## Description

The accommodation is part of a high quality barn conversion and benefits from oil central heating. The ground floor consists of a communal entrance with a kitchen and w/c. The first floor totals to 388 square feet of office space. Attractive shared grounds giving an ideal break-out / informal space. Ample parking is available as part of communal parking close to the unit.