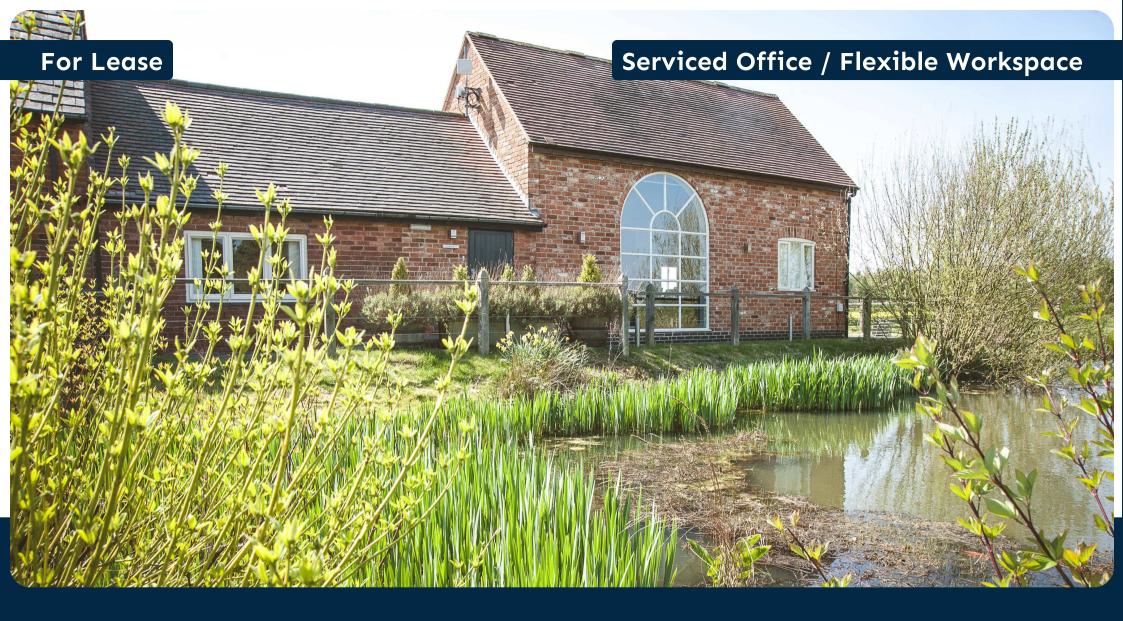

# King John's Court

Stratford Upon Avon, Atherstone On Stour CV37 8NF

- £ £9,000 Per Annum

## Description

The accommodation is part of a high quality barn conversion and benefits from oil central heating. The ground floor consists of a communal entrance with a kitchen and w/c. The first floor totals to 388 square feet of office space. Attractive shared grounds giving an ideal break-out / informal space. Ample parking is available as part of communal parking close to the unit.