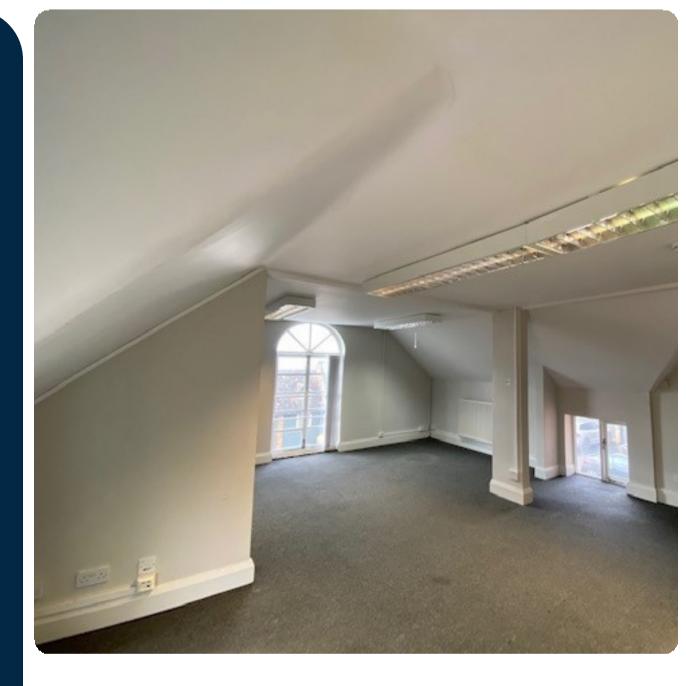

## Description

The accommodation is part of a high quality barn conversion and benefits from oil central heating. The ground floor consists of a communal entrance with a kitchen and w/c. The first floor totals to 388 square feet of office space. Attractive shared grounds giving an ideal break-out / informal space. Ample parking is available as part of communal parking close to the unit.

#### **Accommodation**

| Area        | Sq Ft | Sq M  |
|-------------|-------|-------|
| First Floor | 388   | 36.05 |
| Total       | 388   | 36.05 |