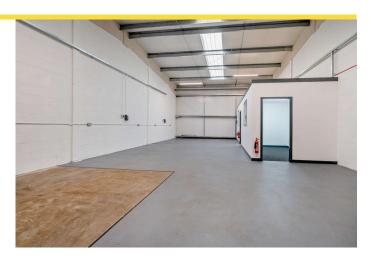

# Description

Anniesland Business Park is a modern estate which provides terraced industrial accommodation. The units provides traditional industrial space with a steel portal frame construction with blockwork infill metal clad elevations.

Internally, Unit 23D benefits from 1x electric roller shutter door, three phase power and an eaves height of 4m. The estate benefits from shared parking, CCTV and 24-hour security.

Occupiers within the estate Screwfix, Toolstation and Howdens.