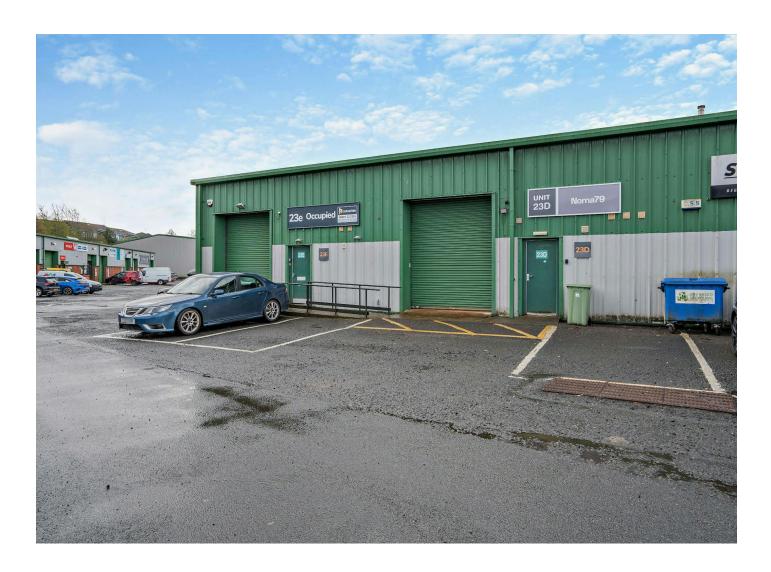

# UNIT 23D ANNIESLAND BUSINESS PARK

Netherton Road, Glasgow, G13 1BJ

# Description

Anniesland Business Park is a modern estate which provides terraced industrial accommodation. The units provides traditional industrial space with a steel portal frame construction with blockwork infill metal clad elevations.

Internally, Unit 23D benefits from 1x electric roller shutter door, three phase power and an eaves height of 4m. The estate benefits from shared parking, CCTV and 24-hour security.

Occupiers within the estate Screwfix, Toolstation and Howdens.