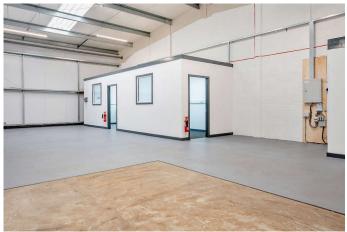

# Description

Anniesland Business Park is a modern estate which provides terraced industrial accommodation. The units provides traditional industrial space with a steel portal frame construction with blockwork infill metal clad elevations.

Internally, Unit 23D benefits from 1x electric roller shutter door, three phase power and an eaves height of 4m. The estate benefits from shared parking, CCTV and 24-hour security.

Occupiers within the estate Screwfix, Toolstation and Howdens.