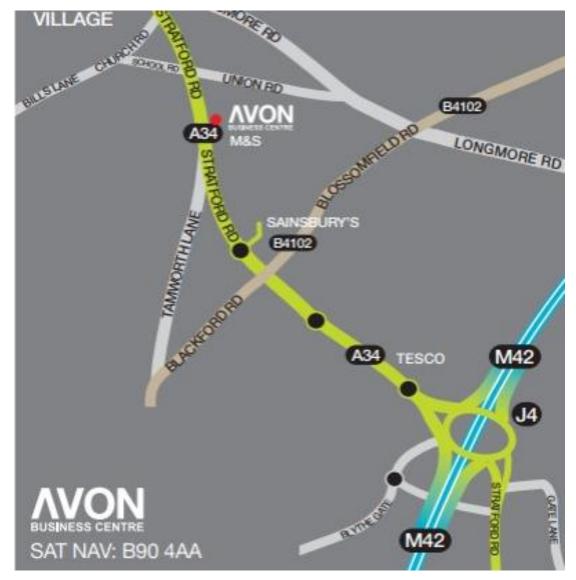

## Location and Amenities:

Avon House provides high-quality offices in Shirley, located in a prominent position overlooking the A34 Stratford Road, the main thoroughfare into Birmingham city centre. Avon House is located 2.5 miles east of Junction 4 of the M42, 2.3 miles from Widney Manor train station and 1.7 miles from Shirley train station.

Shirley town centre is adjacent and offers a wide range of amenities. There is a variety of shops, restaurants, coffee shops and other facilities within easy walking distance, including an M&S Simply Food outlet just next door.