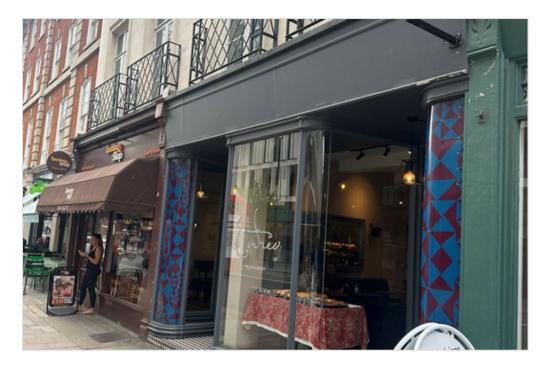

### **Description**

Shop To Let

The unit is arranged over ground and basement floors. The premises have a prominent frontage onto Buckingham Palace Road of approx.. 5 meters and provides good ancillary storage within the basement.