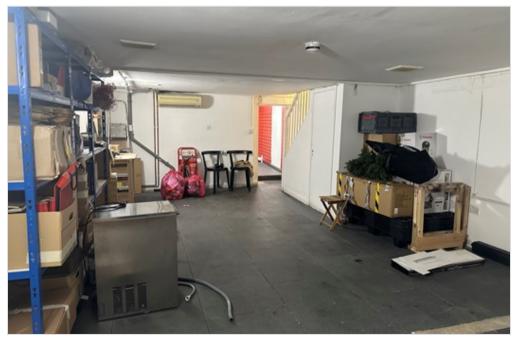

### **Description**

Shop To Let

The unit is arranged over ground and basement floors. The premises have a prominent frontage onto Buckingham Palace Road of approx.. 5 meters and provides good ancillary storage within the basement.