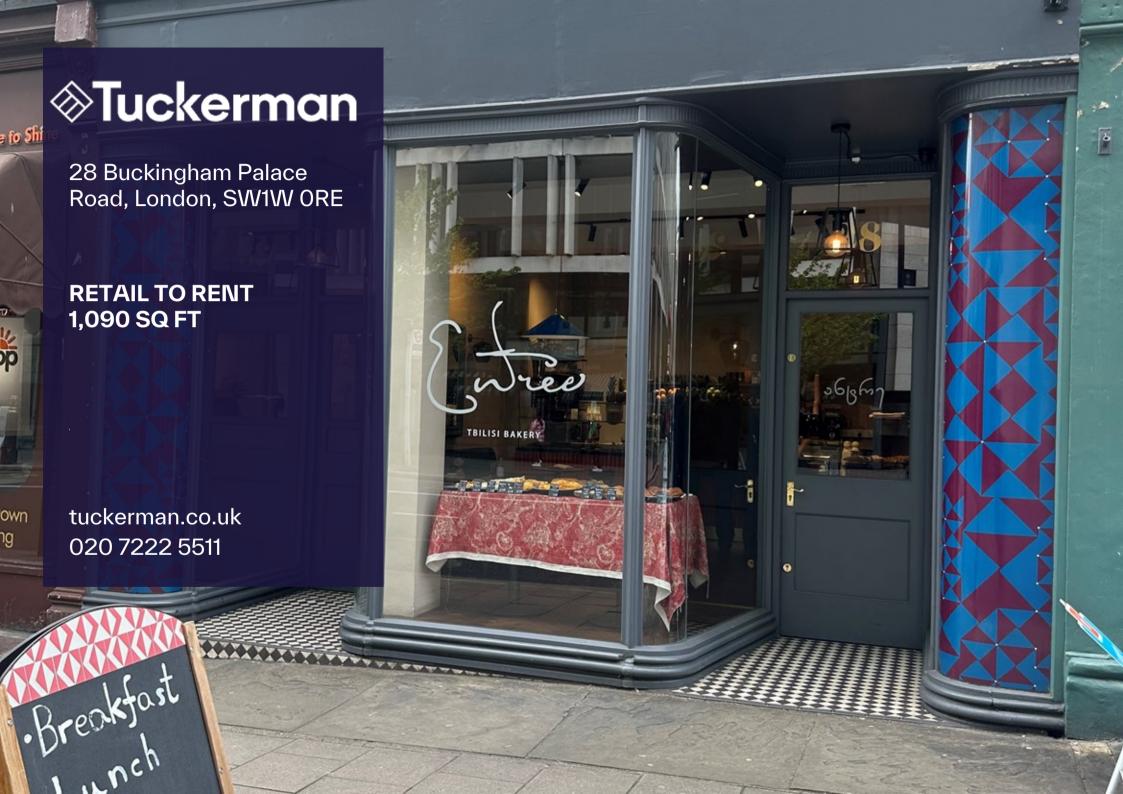

## **Amenities**

Busy location close to Victoria Station.

Currently fitted-out as café.

Excellent ground floor ceiling height.

Close to Buckingham Palace.

New lease available directly from the Landlord.

Nearby occupiers include Gail's, Pizza Pilgrims, Timmy Green, The Tanning Shop and Hummingbird Bakery.

# Accommodation

| Unit     | Size (PA) | Rent (PA) | Bus. Rates (PA) | Srv. Charge (PA) | Total Cost PA | Total Cost PCM | Availability |
|----------|-----------|-----------|-----------------|------------------|---------------|----------------|--------------|
| Ground   | 450       | POA       | TBC             | TBC              | POA           | POA            | Available    |
| Basement | 640       | POA       | TBC             | TBC              | POA           | POA            | Available    |
| TOTAL    | 1,090     |           |                 |                  |               |                |              |

### **Description**

Shop To Let

The unit is arranged over ground and basement floors. The premises have a prominent frontage onto Buckingham Palace Road of approx.. 5 meters and provides good ancillary storage within the basement.