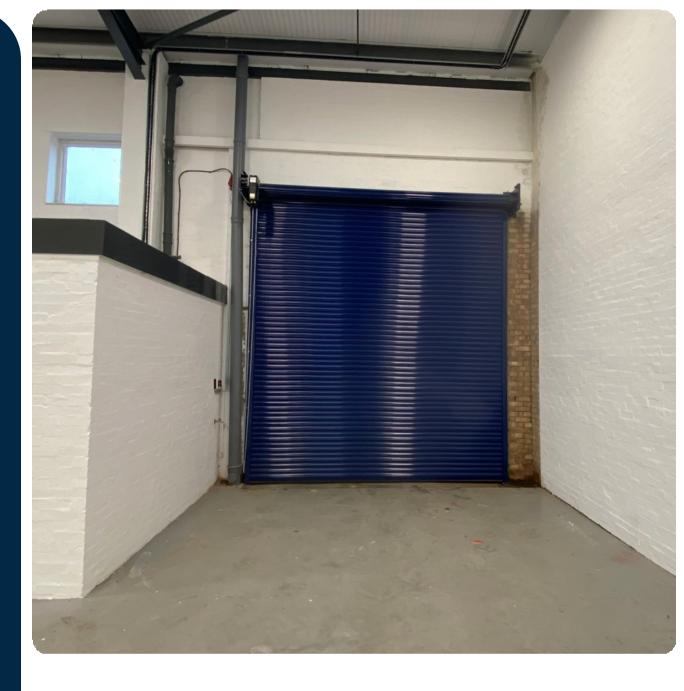

# **Key Features**

- Brand new electric roller shutter
- Quality office space
- LED lighting
- 3 phase power
- Excellent industrial location

73 Somers Road, Rugby, CV22 7DG

## Description

Unit 73 is under going refurbishments including internal redecoration, creating a high quality industrial/warehouse unit. The unit benefits from a small office plus W/C facilities, in addition there is parking to the front of the unit and roller shutter/pedestrian door access.