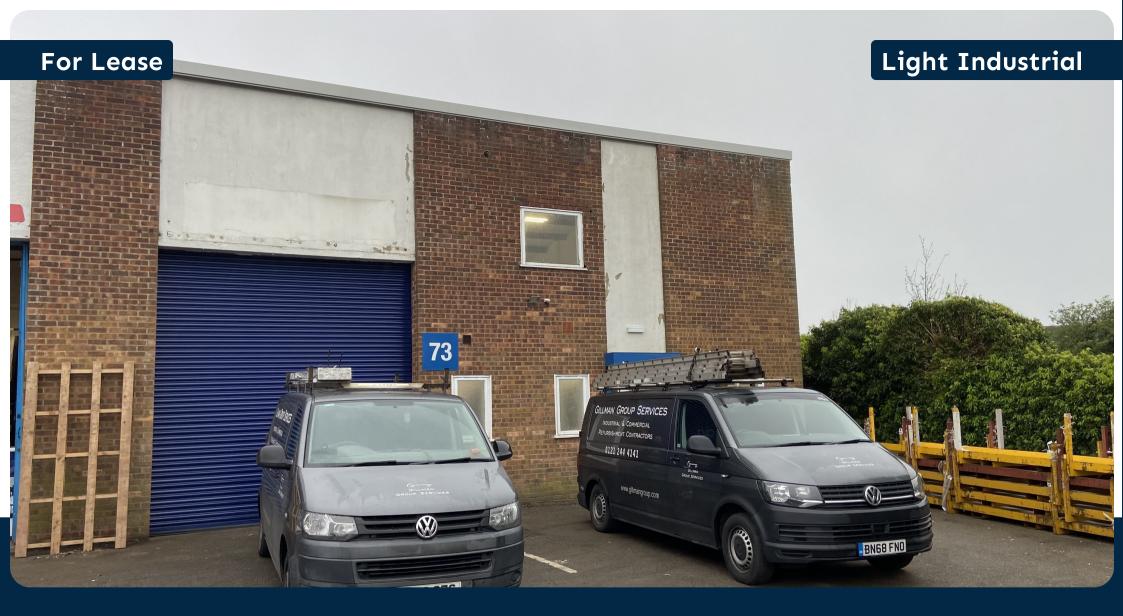

73 Somers Road

Rugby CV22 7DG

1,825 Sq Ft
£21,750 Per Annum

# **Key Features**

- Brand new electric roller shutter
- Quality office space
- LED lighting
- 3 phase power
- Excellent industrial location

73 Somers Road, Rugby, CV22 7DG

### Location

The property is situated 1.5 miles from Rugby city centre and is within a well-established industrial area. The M6 motorway network is 4.3 miles away via the A4071/A426 which provides links to Coventry, Birmingham and surrounding areas. Current occupiers on the estate include Eurocell and Edmundson Electrical.

## Description

Unit 73 is under going refurbishments including internal redecoration, creating a high quality industrial/warehouse unit. The unit benefits from a small office plus W/C facilities, in addition there is parking to the front of the unit and roller shutter/pedestrian door access.