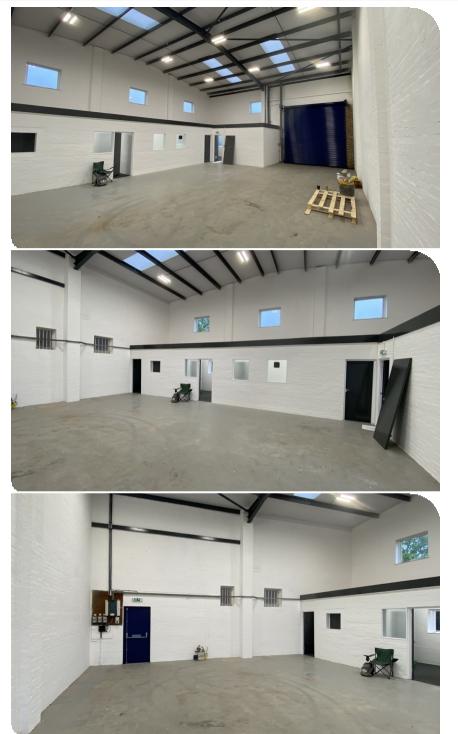

## Description

Unit 73 is under going refurbishments including internal redecoration, creating a high quality industrial/warehouse unit. The unit benefits from a small office plus W/C facilities, in addition there is parking to the front of the unit and roller shutter/pedestrian door access.