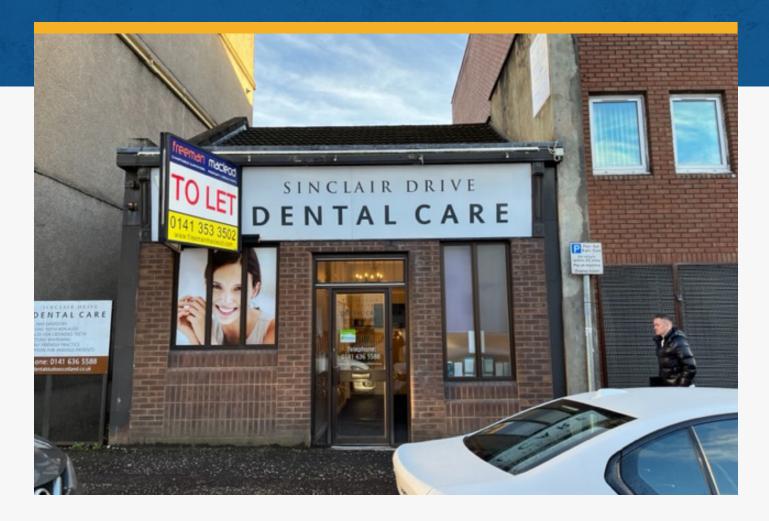

# **TO LET**25 SINCLAIR DRIVE GLASGOW G42 9PR

- Retail unit with potential for alternative uses
- Minutes from Glasgow Clyde College and Mount Florida train station
- Footfall from passing football traffic to Hampden Park

### **DESCRIPTION**

The property consists of a ground floor single storey unit extending to a Gross Internal Area of approximately 830 sq ft (77.13 sq m) or thereby.

Currently the premises are fitted out for use as a dental surgery but may, subject to planning approval, be suitable for alternative uses.