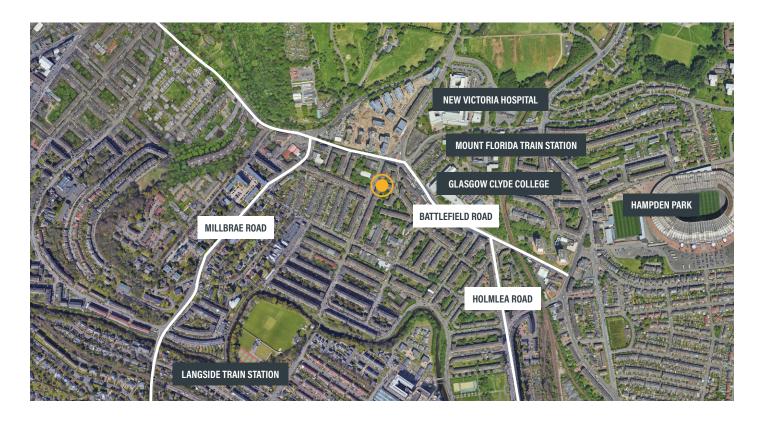

# **LOCATION**

The premises are situated in the Battlefield area of Glasgow approximately 5 miles south of Glasgow city centre.

The area is well served by public transport facilities and local shops including Brush Barbers, Light Bite Café, UConcept Hairdressers and Sinclair Children's Nursery.

In addition, the subjects are adjacent to the former Victoria Infirmary which is currently being redeveloped to provide over 400 new homes in the area.