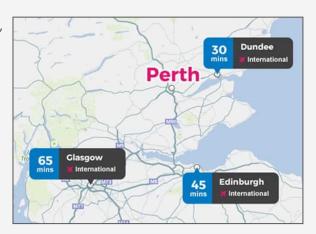

#### Location

The City of Perth is extremely well located in the centre of Scotland and is connected to 90% of Scotland's population within just 90 minutes drivetime. With it's immediate access to Scotland's national road network, airports and the city's rail links, Perth has quick and easy access to national markets and talent.