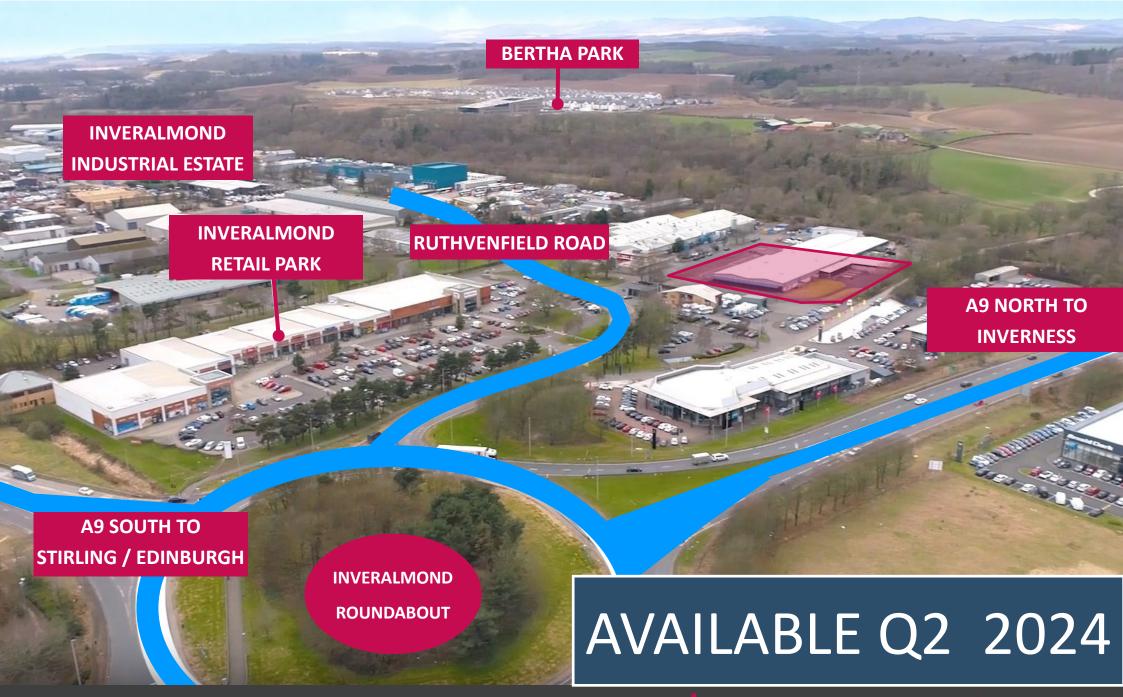

Lawgrove Place is ideally located within Inveralmond Industrial Estate - Perth's prime industrial area and is situated strategically close to the A9, providing easy access to the rest of Scotland.