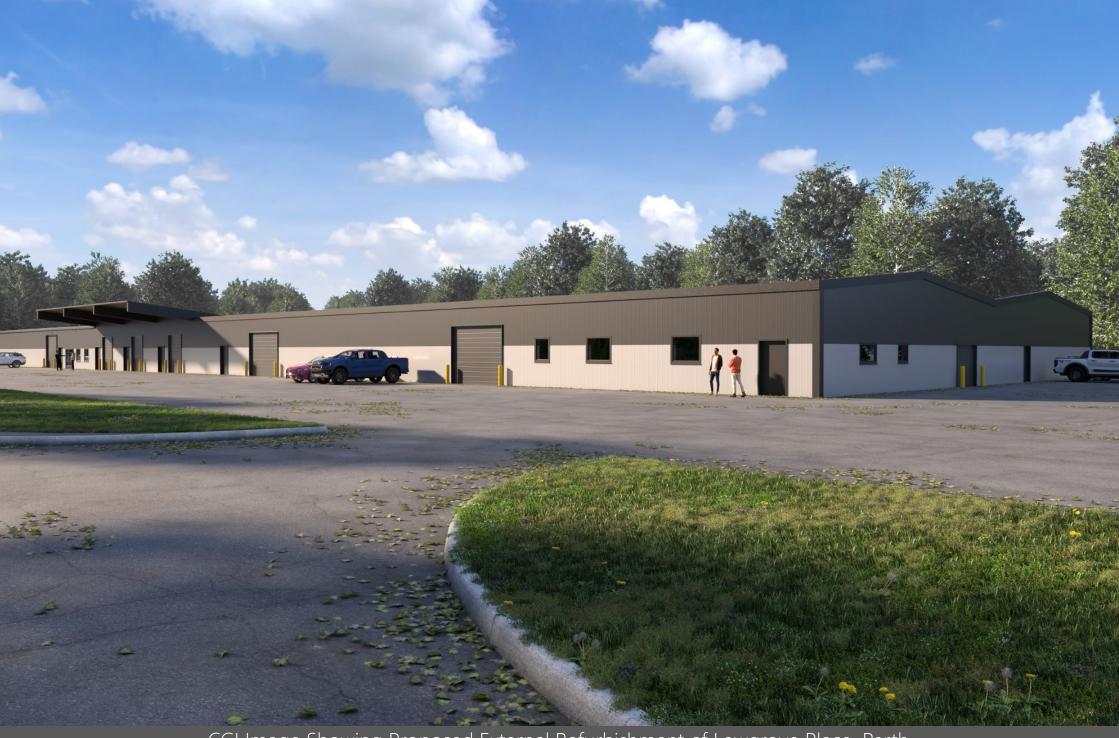

Lawgrove Place, Perth, PH1 3EE

Refurbished Warehousing / Workshops & Large Yard Areas Available In Part or Whole

To Let 233 - 1,699 m<sup>2</sup> (2,507 - 18,287 ft<sup>2</sup>)

CGI Image Showing Proposed External Refurbishment of Lawgrove Place, Perth

# **ELEVATIONS AS PROPOSED**