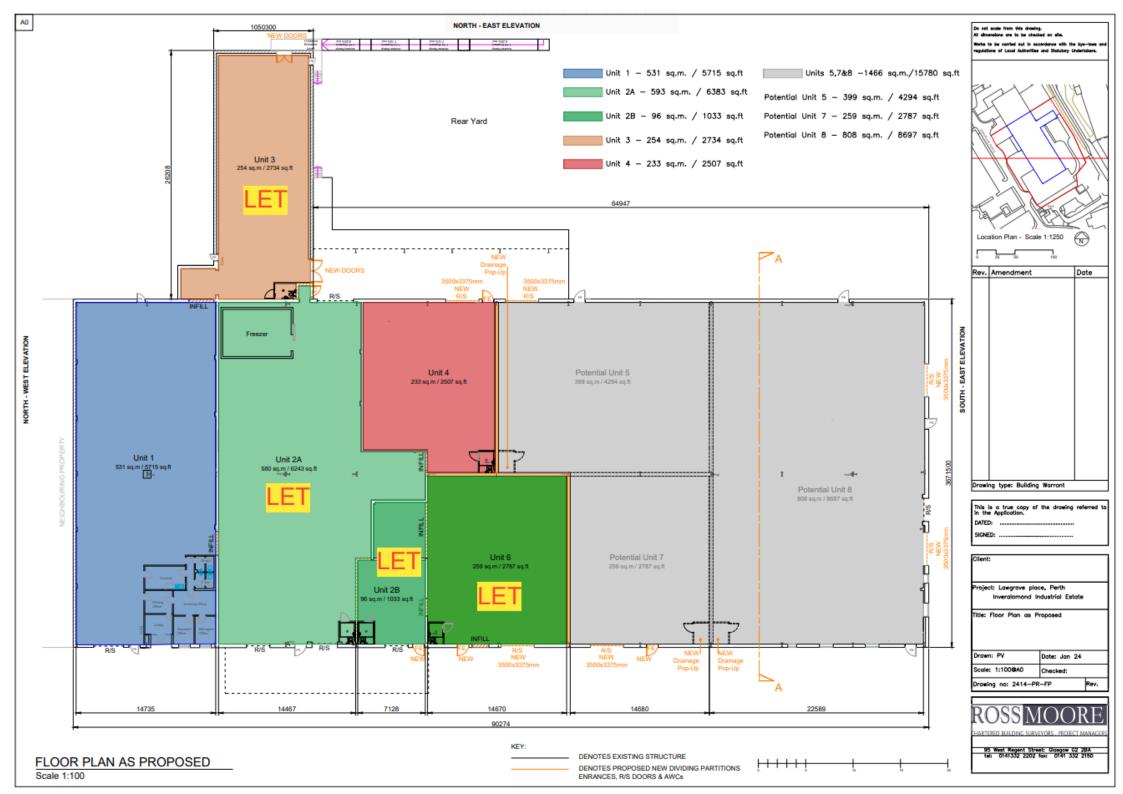

Lawgrove Place, Perth, PH1 3EE

Refurbished Warehousing / Workshops & Large Yard Areas Available In Part or Whole

To Let 233 - 1,699 m<sup>2</sup> (2,507 - 18,287 ft<sup>2</sup>)

CGI Image Showing Proposed External Refurbishment of Lawgrove Place, Perth

#### **Description / Sizes**

A range of units are being created to provide a range of sizes. Units may be combined. Each unit will benefit from it's own roller door for vehicular loading and will be completed to a shell specification allowing ingoing tenants full flexibility regarding their layout and fit out to suit different uses.

#### Lease Terms / Insurance / Maintenance / Sizes

The premises are available on market terms. Incentives may be available depending on other lease terms.

Leases will be on Full Repairing and Insuring terms.