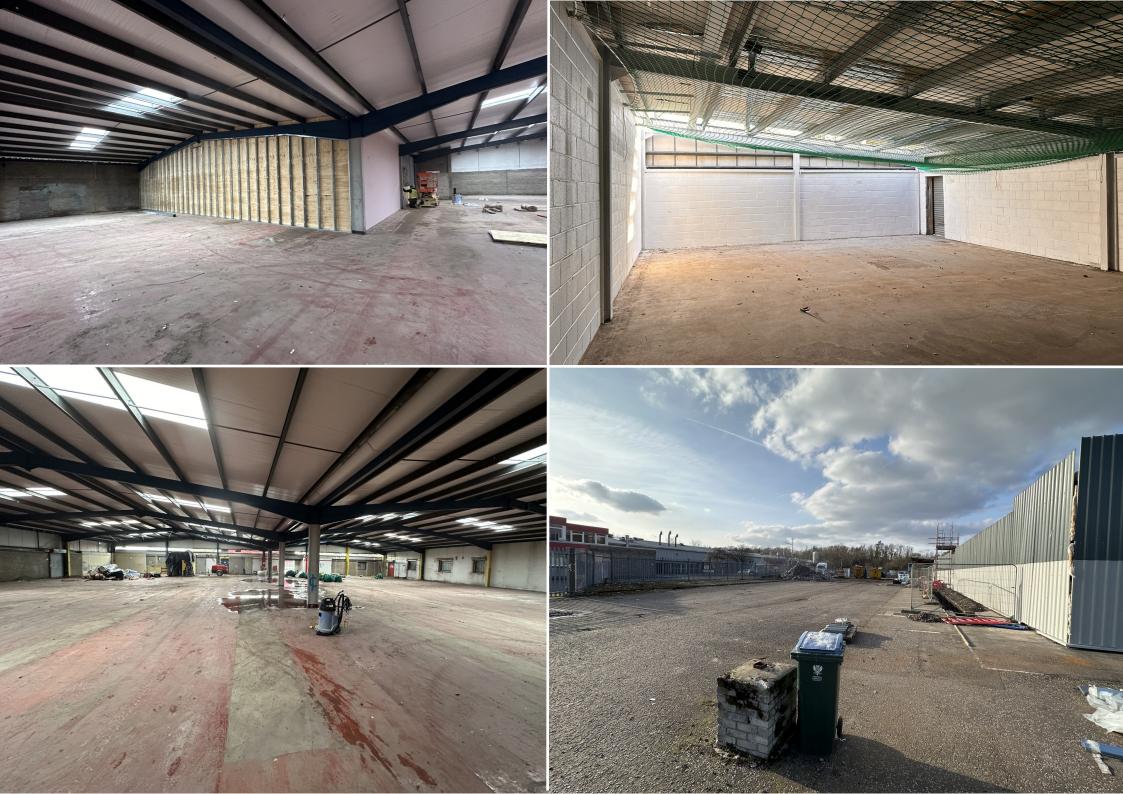

#### **Description / Sizes**

A range of units are being created to provide a range of sizes. Units may be combined. Each unit will benefit from it's own roller door for vehicular loading and will be completed to a shell specification allowing ingoing tenants full flexibility regarding their layout and fit out to suit different uses.