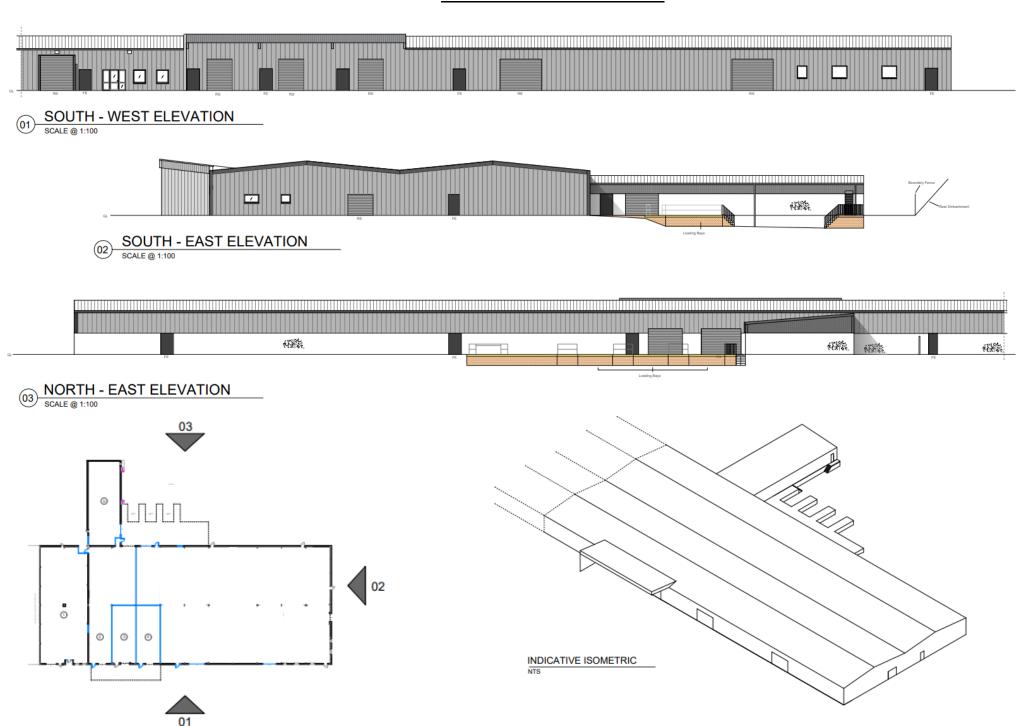

Lawgrove Place, Perth, PH1 3EE

Refurbished Warehousing / Workshops & Large Yard Areas Available In Part or Whole

To Let 233 - 1,699 m<sup>2</sup> (2,507 - 18,287 ft<sup>2</sup>)





CGI Image Showing Proposed External Refurbishment of Lawgrove Place, Perth







# **ELEVATIONS AS PROPOSED**



#### Location

The City of Perth is extremely well located in the centre of Scotland and is connected to 90% of Scotland's population within just 90 minutes drivetime. With it's immediate access to Scotland's national road network, airports and the city's rail links, Perth has quick and easy access to national markets and talent.

Lawgrove Place is ideally located within Inveralmond Industrial Estate - Perth's prime industrial area and is situated strategically close to the A9, providing easy access to the rest of Scotland.

#### **Description / Sizes**

A range of units are being created to provide a range of sizes. Units may be combined. Each unit will benefit from it's own roller door for vehicular loading and will be completed to a shell specification allowing ingoing tenants full fl