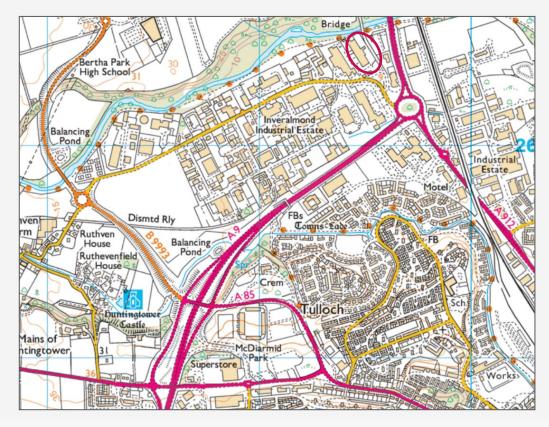

Lawgrove Place is ideally located within Inveralmond Industrial Estate - Perth's prime industrial area and is situated strategically close to the A9, providing easy access to the rest of Scotland.