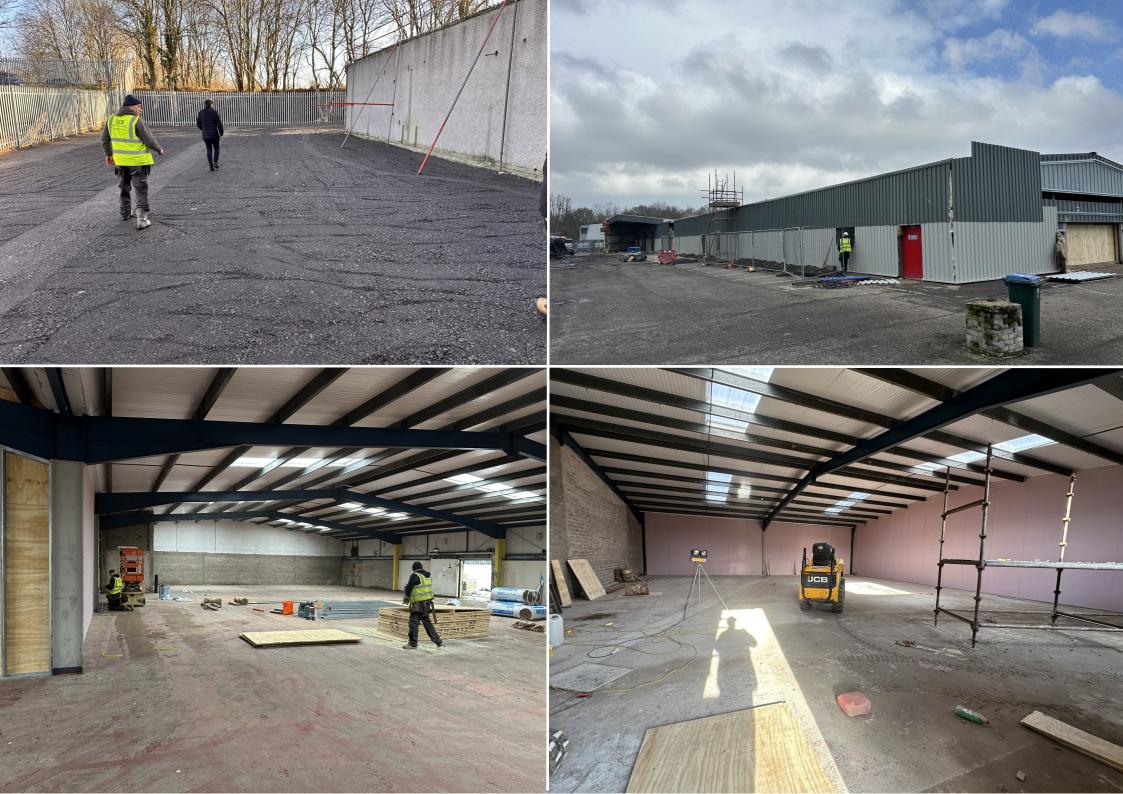

#### **Description / Sizes**

A range of units are being created to provide a range of sizes. Units may be combined. Each unit will benefit from it's own roller door for vehicular loading and will be completed to a shell specification allowing ingoing tenants full flexibility regarding their layout and fit out to suit different uses.