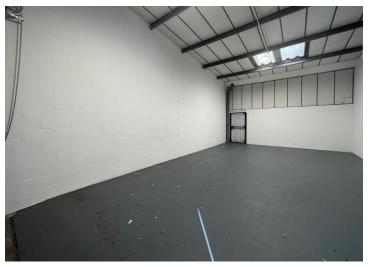

#### Description

Unit 4 is a mid-terraced unit of steel portal frame construction. Internally the warehouse has a minimum clear eaves height of 5m. The premises benefit from a mains electricity supply and roller shutter loading door in the front elevation. To the front, there is a separate pedestrian access with an adjacent WC. The unit offers scope to install a small office if required.

#### Accommodation

The accommodation comprises the following areas:

| 623   | 57.88 |
|-------|-------|
| 623   | 57.88 |
| sq ft | sq m  |
|       | 623   |