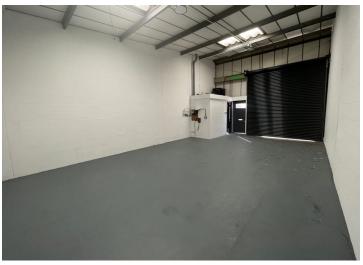

#### Description

Unit 4 is a mid-terraced unit of steel portal frame construction. Internally the warehouse has a minimum clear eaves height of 5m. The premises benefit from a mains electricity supply and roller shutter loading door in the front elevation. To the front, there is a separate pedestrian access with an adjacent WC. The unit offers scope to install a small office if required.

#### Accommodation

The accommodation comprises the following areas:

| 623   | 57.88 |
|-------|-------|
| 623   | 57.88 |
| sq ft | sq m  |
|       | 623   |