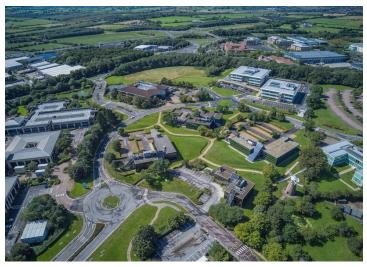

#### Location

Windmill Hill Business Park is an imaginative collection of high-quality office buildings set in a beautifully landscaped business park setting, overlooking the Wiltshire countryside. The environment is peaceful and relaxed, with lakes and pedestrian walkways to the local shops, easy connections to the Wiltshire cycleway and nearby access to J16 of the M4, just a quarter of a mile away.